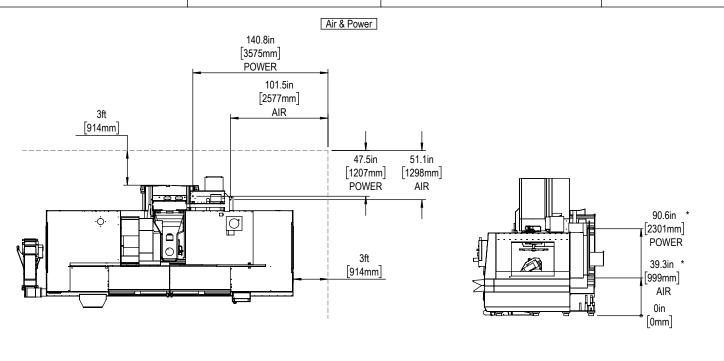

## **Utilities & Anchoring**

Maintain 3 feet [915mm] clearance to the nearest obstruction around all sides of machine perimeter for maintenance access

Note: Machine must be placed on one continous concrete