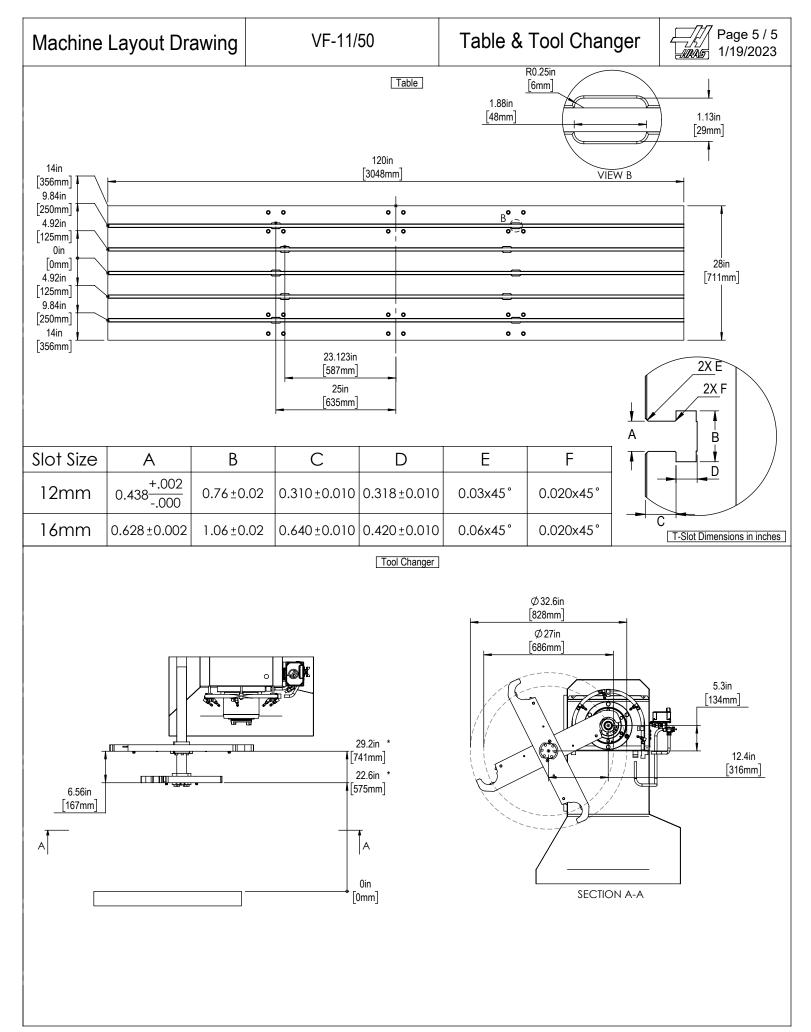

## **Utilities & Anchoring**





Maintain 3 feet [915mm] clearance to the nearest obstruction around all sides of machine perimeter for maintenance access

Note: Machine must be placed on one continous concrete

slab. Slab shiould extend 12in [305mm] beyond anchor

Anchor Pattern

For machines built before Oct. 2023

holes in all directions

NOTE: For machines built after Oct. 2023, see separate Anchoring Template.

Anchor Hole Detail  $\emptyset$  5/8in[15.8mm]  $\overline{\lor}$  2.0in[51mm]- $\overline{\lor}$  2.5in[64mm]



For precise locations and specifications please use template in Anchoring Kit found at Haascnc.com