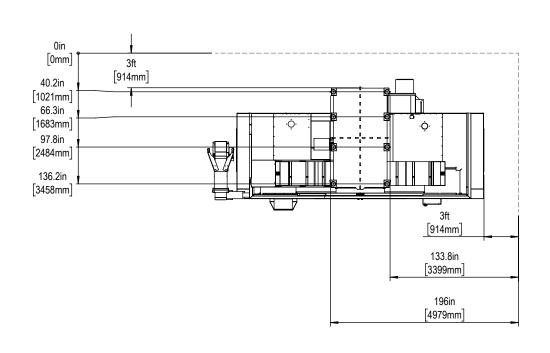

## **Utilities & Anchoring**

Maintain 3 feet [915mm] clearance to the nearest obstruction around all sides of machine perimeter for maintenance access

Note: Machine must be placed on one continous concrete

slab. Slab shiould extend 12in [305mm] beyond anchor

Anchor Pattern

For machines built before Oct. 2023

holes in all directions

NOTE: For machines built after Oct. 2023, see separate Anchoring Template.

Anchor Hole Detail  $\emptyset$  5/8in[15.8mm]  $\overline{\lor}$  2.0in[51mm]- $\overline{\lor}$  2.5in[64mm]