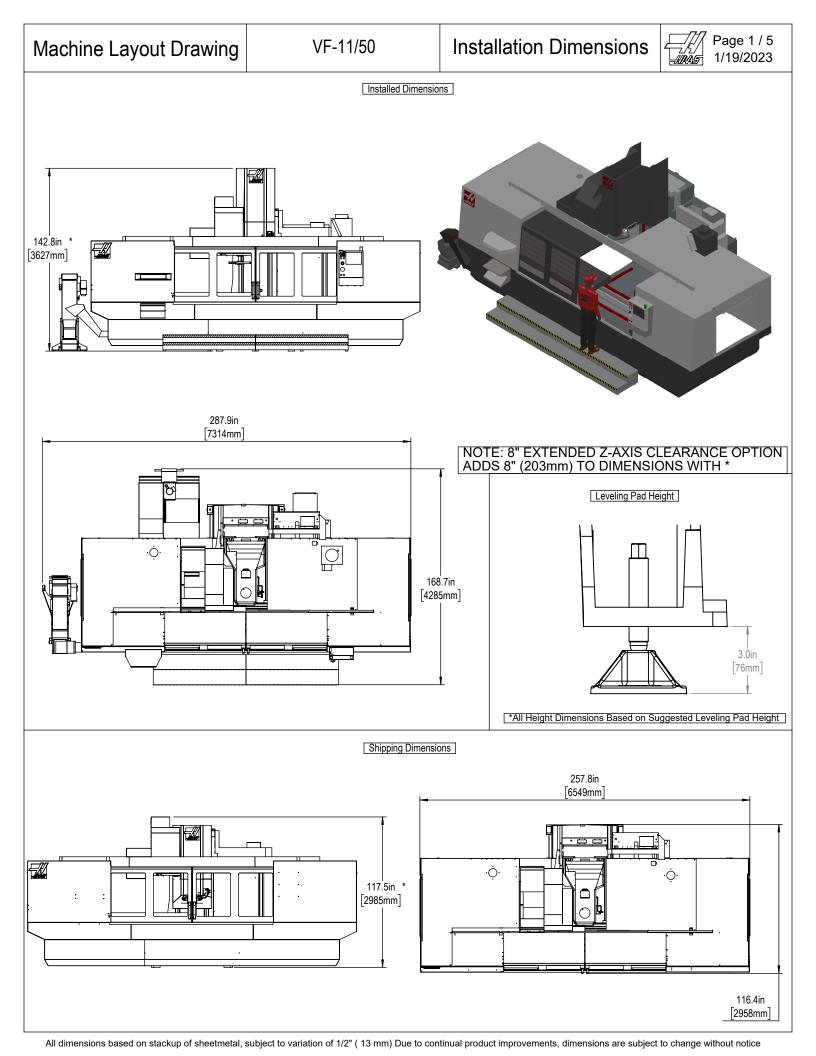

## **Utilities & Anchoring**





Maintain 3 feet [915mm] clearance to the nearest obstruction around all sides of machine perimeter for maintenance access

Note: Machine must be placed on one continous concrete

slab. Slab shiould extend 12in [305mm] beyond anchor

Anchor Pattern

For machines built before Oct. 2023

holes in all directions

NOTE: For machines built after Oct. 2023, see separate Anchoring Template.

Anchor Hole Detail  $\emptyset$  5/8in[15.8mm]  $\overline{\lor}$  2.0in[51mm]- $\overline{\lor}$  2.5in[64mm]



For precise locations and specifications please use template in Anchoring Kit found at Haascnc.com