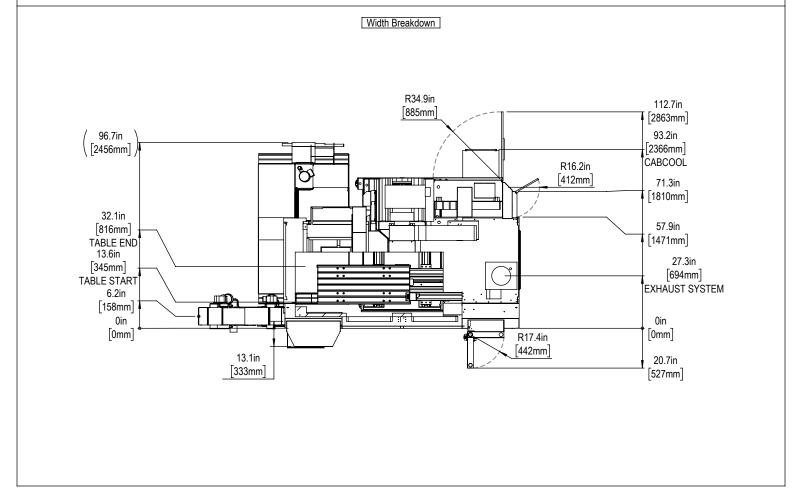

[1995mm] SHIPPING DEPTH





Note:



Anchor Hole Detail





Maintain 3 feet [915mm] clearance to the nearest obstruction around all sides of machine perimeter for maintenance access

Anchor Pattern Machine must be placed on one continous concrete  $\emptyset$  1.0in[25mm] **∓** 3.5in[90mm] slab. Slab shiould extend 12in [305mm] beyond anchor holes in all directions 0mm 3ft 914mm [914mm] 39.2in [995mm] 61.3in [1557mm] 0 70.3in [1786mm] 80.3in [2040mm] 102.3in [2598mm] 102.3in [2598mm] 72in [1829mm] 73.9in 1878mm 118.9in [3020mm] 120in [3048mm]

For precise locations and specifications please use template in Anchoring Kit found at Haascnc.com





[0mm]

3.28in [83mm]

[0mm]