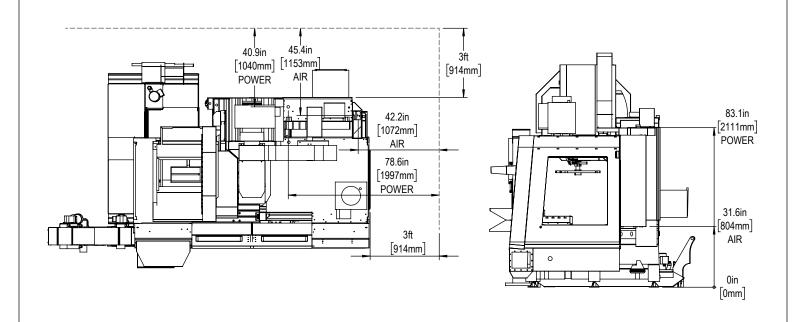

[1995mm] SHIPPING DEPTH





Note:



Anchor Hole Detail





Maintain 3 feet [915mm] clearance to the nearest obstruction around all sides of machine perimeter for maintenance access

Anchor Pattern Machine must be placed on one continous concrete  $\emptyset$  1.0in[25mm] **∓** 3.5in[90mm] slab. Slab shiould extend 12in [305mm] beyond anchor holes in all directions 0mm 3ft 914mm [914mm] 39.2in [995mm] 61.3in [1557mm] 0 70.3in [1786mm] 80.3in [2040mm] 102.3in [2598mm] 102.3in [2598mm] 72in [1829mm] 73.9in 1878mm 118.9in [3020mm] 120in [3048mm]

For precise locations and specifications please use template in Anchoring Kit found at Haascnc.com





[0mm]

3.28in [83mm]

[0mm]