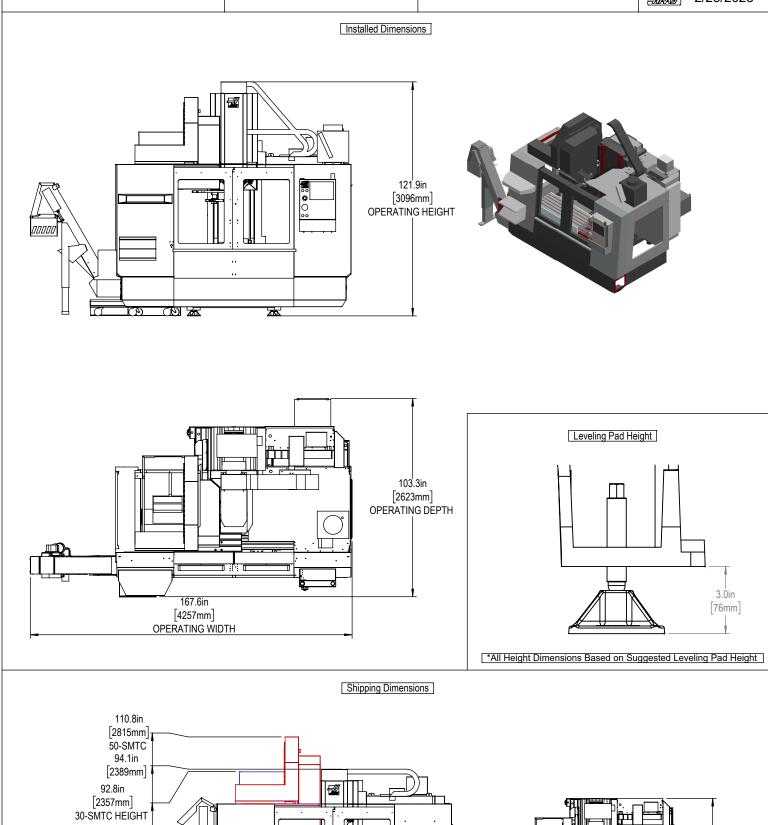

[1995mm] SHIPPING DEPTH





Note:



Anchor Hole Detail





Maintain 3 feet [915mm] clearance to the nearest obstruction around all sides of machine perimeter for maintenance access

Anchor Pattern Machine must be placed on one continous concrete  $\emptyset$  1.0in[25mm] **∓** 3.5in[90mm] slab. Slab shiould extend 12in [305mm] beyond anchor holes in all directions 0mm 3ft 914mm [914mm] 39.2in [995mm] 61.3in [1557mm] 0 70.3in [1786mm] 80.3in [2040mm] 102.3in [2598mm] 102.3in [2598mm] 72in [1829mm] 73.9in 1878mm 118.9in [3020mm] 120in [3048mm]

For precise locations and specifications please use template in Anchoring Kit found at Haascnc.com





[0mm]

3.28in [83mm]

[0mm]