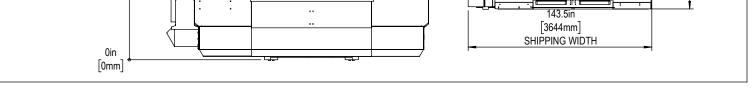

[1995mm] SHIPPING DEPTH





Note:



Anchor Hole Detail





Maintain 3 feet [915mm] clearance to the nearest obstruction around all sides of machine perimeter for maintenance access

Anchor Pattern Machine must be placed on one continous concrete  $\emptyset$  1.0in[25mm] **∓** 3.5in[90mm] slab. Slab shiould extend 12in [305mm] beyond anchor holes in all directions 0mm 3ft 914mm [914mm] 39.2in [995mm] 61.3in [1557mm] 0 70.3in [1786mm] 80.3in [2040mm] 102.3in [2598mm] 102.3in [2598mm] 72in [1829mm] 73.9in 1878mm 118.9in [3020mm] 120in [3048mm]

For precise locations and specifications please use template in Anchoring Kit found at Haascnc.com





[0mm]

3.28in [83mm]

[0mm]