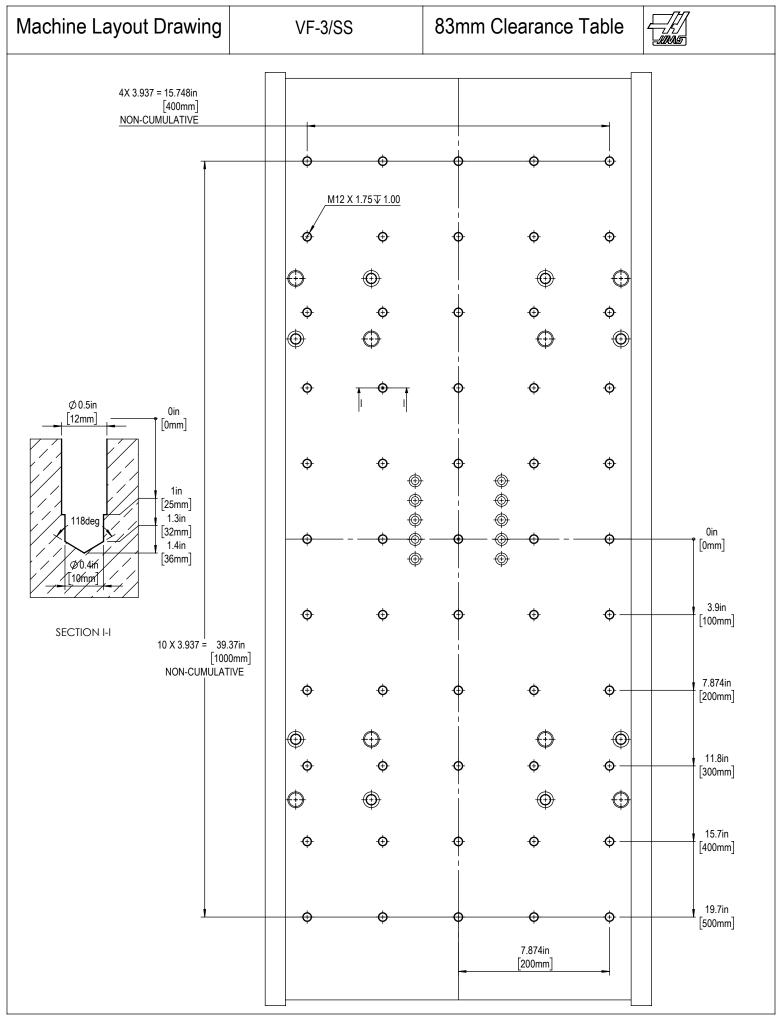

[1995mm] SHIPPING DEPTH

Note:

Anchor Hole Detail

Maintain 3 feet [915mm] clearance to the nearest obstruction around all sides of machine perimeter for maintenance access

Anchor Pattern Machine must be placed on one continous concrete  $\emptyset$  1.0in[25mm] **∓** 3.5in[90mm] slab. Slab shiould extend 12in [305mm] beyond anchor holes in all directions 0mm 3ft 914mm [914mm] 39.2in [995mm] 61.3in [1557mm] 0 70.3in [1786mm] 80.3in [2040mm] 102.3in [2598mm] 102.3in [2598mm] 72in [1829mm] 73.9in 1878mm 118.9in [3020mm] 120in [3048mm]

For precise locations and specifications please use template in Anchoring Kit found at Haascnc.com

[0mm]

3.28in [83mm]

[0mm]