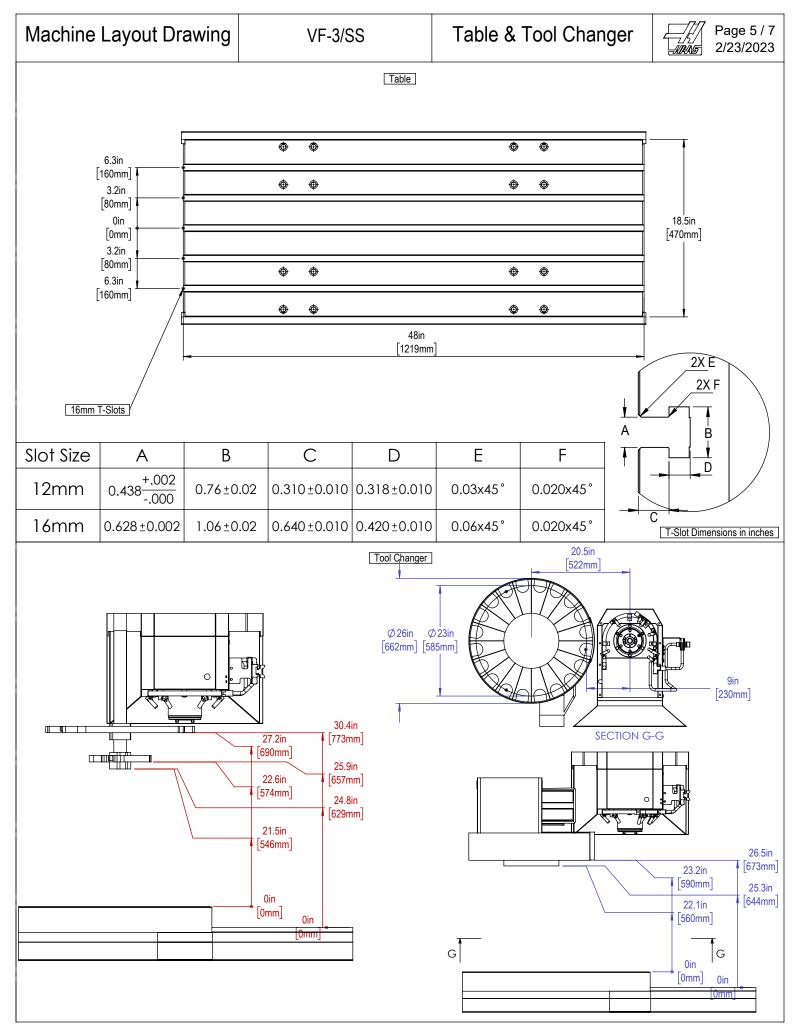

[1995mm] SHIPPING DEPTH





Note:



Anchor Hole Detail





Maintain 3 feet [915mm] clearance to the nearest obstruction around all sides of machine perimeter for maintenance access

Anchor Pattern Machine must be placed on one continous concrete  $\emptyset$  1.0in[25mm] **∓** 3.5in[90mm] slab. Slab shiould extend 12in [305mm] beyond anchor holes in all directions 0mm 3ft 914mm [914mm] 39.2in [995mm] 61.3in [1557mm] 0 70.3in [1786mm] 80.3in [2040mm] 102.3in [2598mm] 102.3in [2598mm] 72in [1829mm] 73.9in 1878mm 118.9in [3020mm] 120in [3048mm]

For precise locations and specifications please use template in Anchoring Kit found at Haascnc.com





[0mm]

3.28in [83mm]

[0mm]