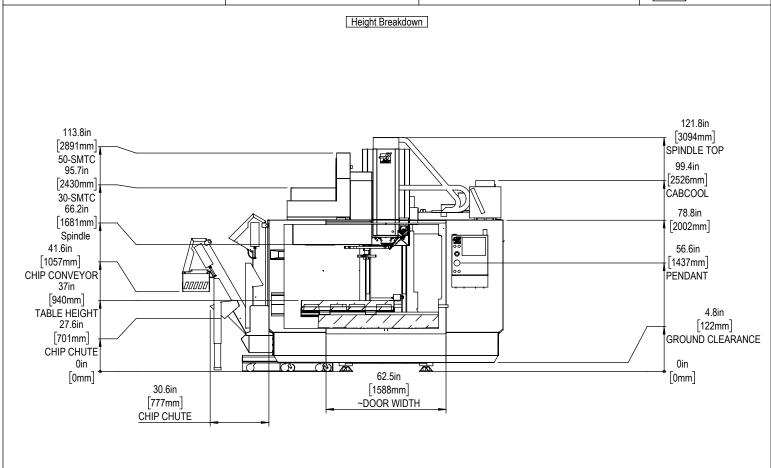

[1995mm] SHIPPING DEPTH





Note:



Anchor Hole Detail





Maintain 3 feet [915mm] clearance to the nearest obstruction around all sides of machine perimeter for maintenance access

Anchor Pattern Machine must be placed on one continous concrete  $\emptyset$  1.0in[25mm] **∓** 3.5in[90mm] slab. Slab shiould extend 12in [305mm] beyond anchor holes in all directions 0mm 3ft 914mm [914mm] 39.2in [995mm] 61.3in [1557mm] 0 70.3in [1786mm] 80.3in [2040mm] 102.3in [2598mm] 102.3in [2598mm] 72in [1829mm] 73.9in 1878mm 118.9in [3020mm] 120in [3048mm]

For precise locations and specifications please use template in Anchoring Kit found at Haascnc.com





[0mm]

3.28in [83mm]

[0mm]