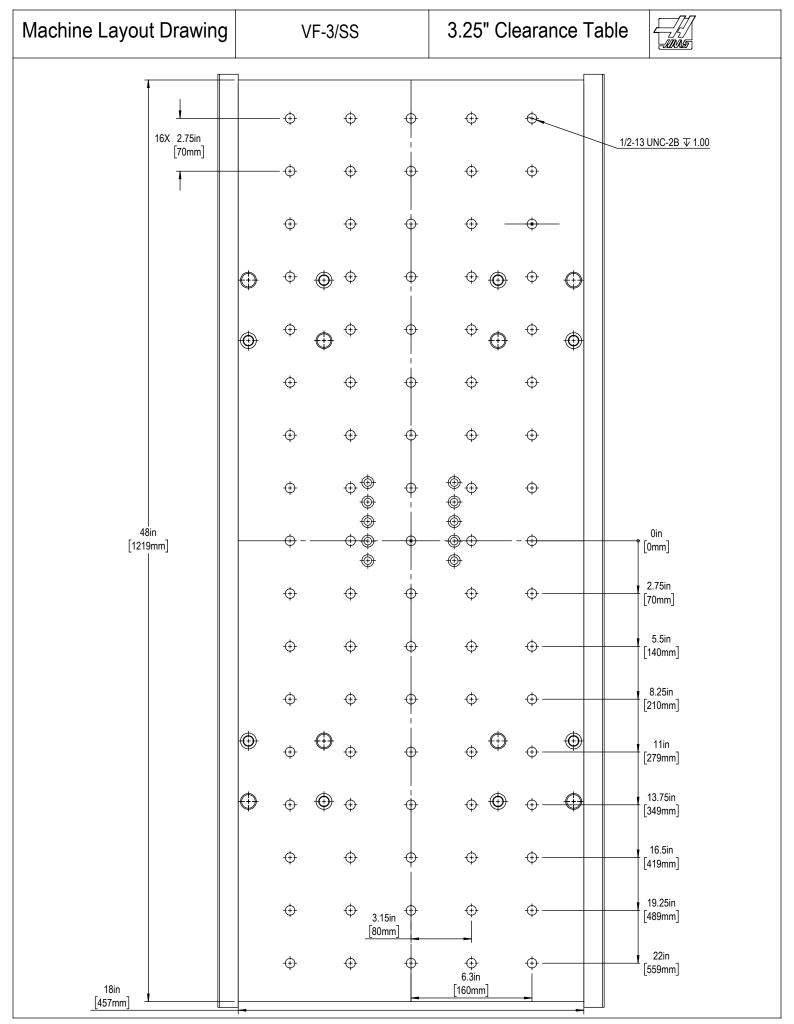

[1995mm] SHIPPING DEPTH





Note:



Anchor Hole Detail





Maintain 3 feet [915mm] clearance to the nearest obstruction around all sides of machine perimeter for maintenance access

Anchor Pattern Machine must be placed on one continous concrete  $\emptyset$  1.0in[25mm] **∓** 3.5in[90mm] slab. Slab shiould extend 12in [305mm] beyond anchor holes in all directions 0mm 3ft 914mm [914mm] 39.2in [995mm] 61.3in [1557mm] 0 70.3in [1786mm] 80.3in [2040mm] 102.3in [2598mm] 102.3in [2598mm] 72in [1829mm] 73.9in 1878mm 118.9in [3020mm] 120in [3048mm]

For precise locations and specifications please use template in Anchoring Kit found at Haascnc.com





[0mm]

3.28in [83mm]

[0mm]