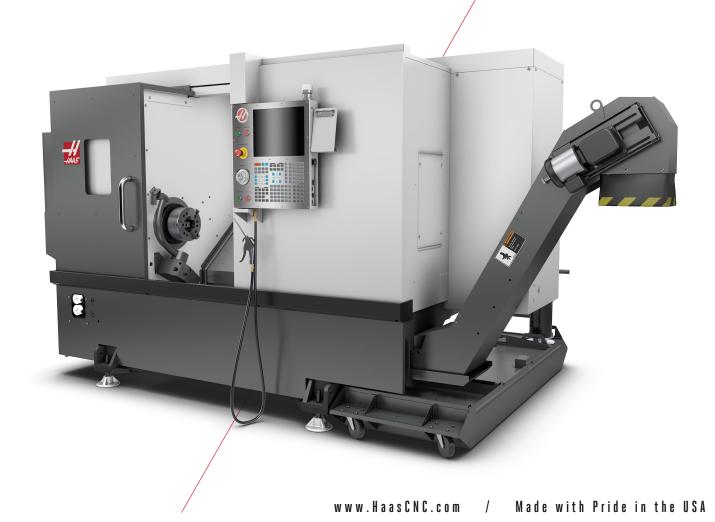

## **ST Series**

The Haas ST Series high-performance turning centers were designed from the ground up to provide setup flexibility, extreme rigidity, and high thermal stability. These machines offer the best performance for the money - the best value - in their class.

#### **SPINDLES**

Reliable, high-performance spindles - designed and manufactured by Haas.

#### **TURRETS**

ST Series lathes are equipped with a robust, 12-station bolt-on style tool turret. Other turrets are available, depending on model.

#### Standard

• 12-Station Bolt-On

#### Optional

- 12-Station BMT65 w/Live Tooling<sup>2</sup>
- 24-Station BMT65 (Half-Index)<sup>2</sup>
- 12-Station VDI
- 12-Station Hybrid<sup>3</sup>

### CHIPS & COOLANT

Features and options to help your machine do what it does best - make chips efficiently.

- High-Pressure Coolant<sup>1</sup>
- Belt-type Chip Conveyor<sup>1</sup>
- Enclosure Exhaust System<sup>1</sup>
- Automatic Coolant Refill System<sup>1</sup>

#### HAAS CONTROL

Faster, smarter, and better than ever, with the goal of keeping your spindle turning.

- HaasConnect Remote Monitoring
- Ethernet Connectivity
- WiFi Connectivity
- User-Definable Macros<sup>1</sup>
- Expandable Memory<sup>1</sup>
- Color Remote Jog Handle<sup>1</sup>