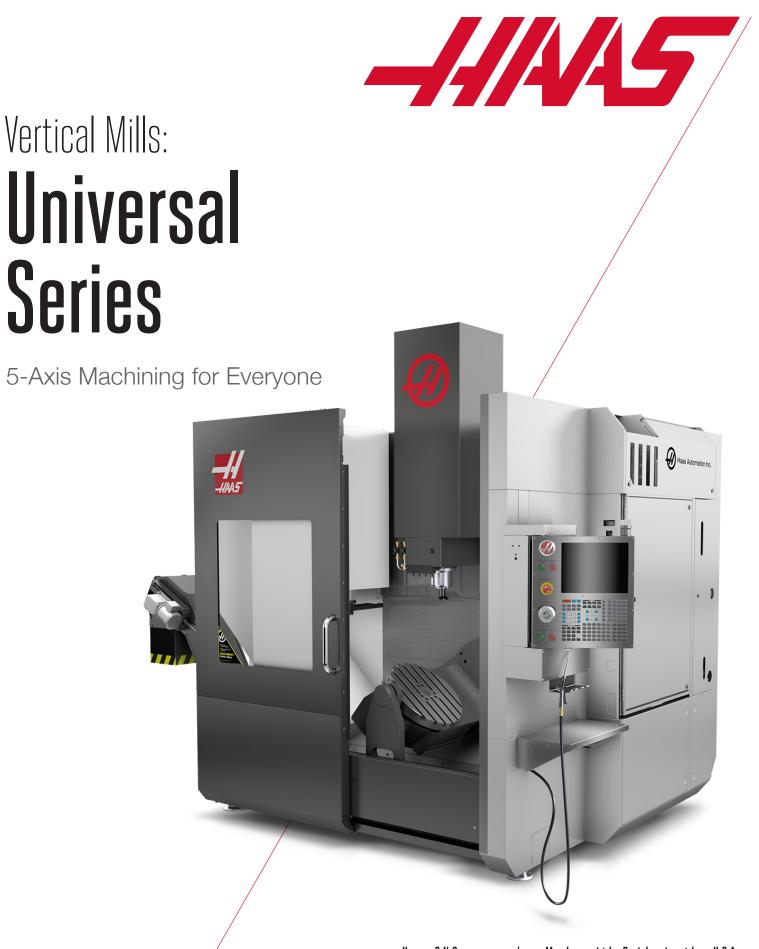

## What Do You Want to Create Today?

5-axis machining is an effective means to reduce setups and increase accuracy for multi-sided and complex parts. Haas Universal Machining Centers are cost-effective solutions for 3+2 machining and simultaneous 5-axis machining.

## 5-Axis Machining is No Longer Out of Reach