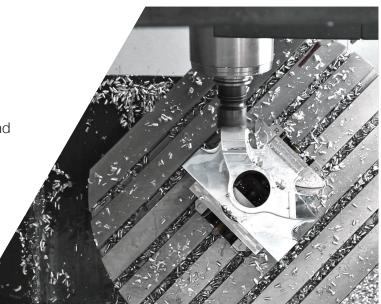

## **CHIP & COOLANT TOOLS**

Features and options to help your machine do what it does best – make chips efficiently.

- Through-Spindle Coolant\*
- Programmable Coolant Nozzle\*
- Chip Conveyor\*
- Through-Tool Air Blast\*