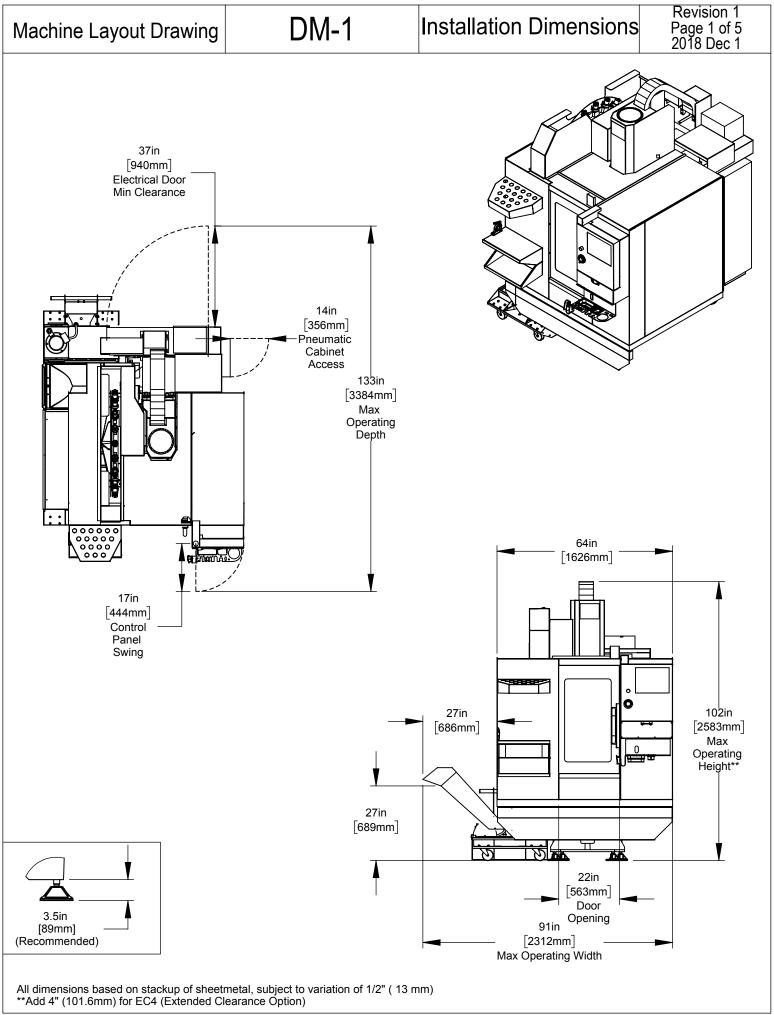

### Height Breakdown\*\*

All dimensions based on stackup of sheetmetal, subject to variation of 1/2" ( 13 mm) \*\*Add 4" (101.6mm) for EC4 (Extended Clearance Option)