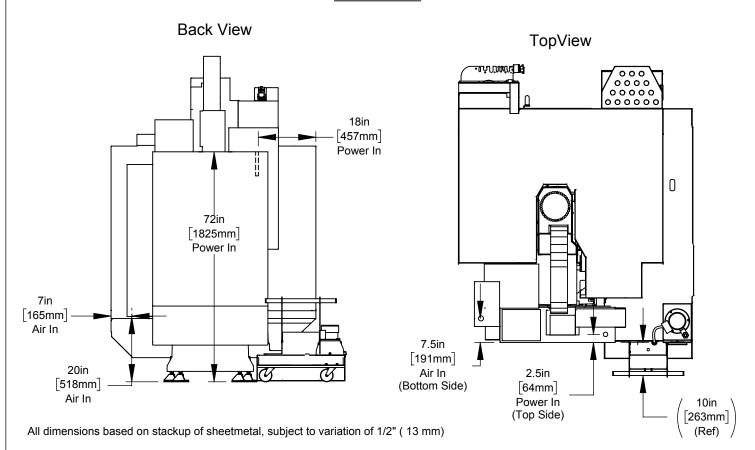

Revision 1 Page 2 of 5 2018 Dec 1





#### **Anchor Pattern**



### Height Breakdown\*\*



All dimensions based on stackup of sheetmetal, subject to variation of 1/2" ( 13 mm) \*\*Add 4" (101.6mm) for EC4 (Extended Clearance Option)

# Width Breakdown 68in [1729mm] 27in 10in [698mm] [263mm] 5in [127mm] 86in 97in [2192mm] [2454mm] 13in 27in [334mm] [686mm] 73in [1861mm] 100in [2539mm] All dimensions based on stackup of sheetmetal, subject to variation of 1/2" (13 mm)

#### X&Y-Axis Clearance



## Z-Axis Clearance\*\*



\*\*Add 4" (101.6mm) for EC4 (Extended Clearance Option)



#### \*Due to continual product improvements, machine dimensions are subject to change without notice.

\*\*Add 4" (101.6mm) for EC4 (Extended Clearance Option)