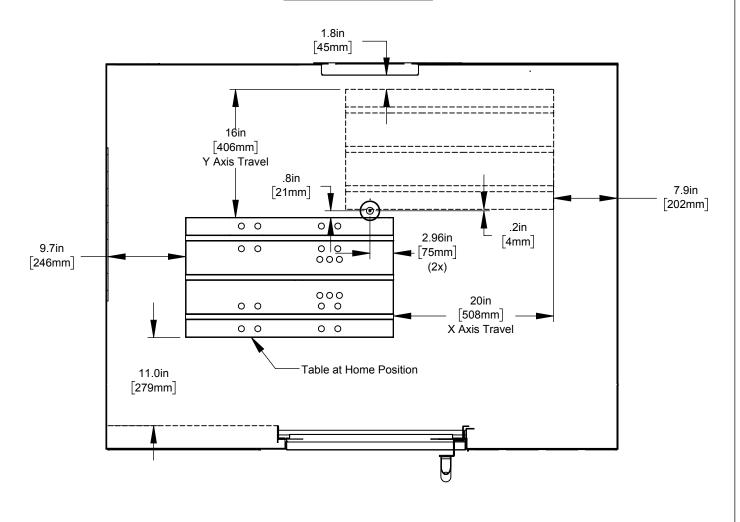

Revision 1 Page 2 of 5 2018 Dec 1





#### **Anchor Pattern**



### Height Breakdown\*\*



All dimensions based on stackup of sheetmetal, subject to variation of 1/2" ( 13 mm) \*\*Add 4" (101.6mm) for EC4 (Extended Clearance Option)

# Width Breakdown 68in [1729mm] 27in 10in [698mm] [263mm] 5in [127mm] 86in 97in [2192mm] [2454mm] 13in 27in [334mm] [686mm] 73in [1861mm] 100in [2539mm] All dimensions based on stackup of sheetmetal, subject to variation of 1/2" (13 mm)

#### X&Y-Axis Clearance



## Z-Axis Clearance\*\*



\*\*Add 4" (101.6mm) for EC4 (Extended Clearance Option)



#### \*Due to continual product improvements, machine dimensions are subject to change without notice.

\*\*Add 4" (101.6mm) for EC4 (Extended Clearance Option)