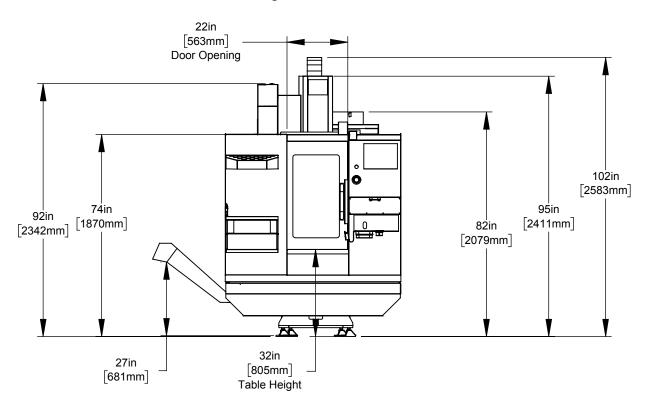

### Height Breakdown\*\*

All dimensions based on stackup of sheetmetal, subject to variation of 1/2" ( 13 mm) \*\*Add 4" (101.6mm) for EC4 (Extended Clearance Option)