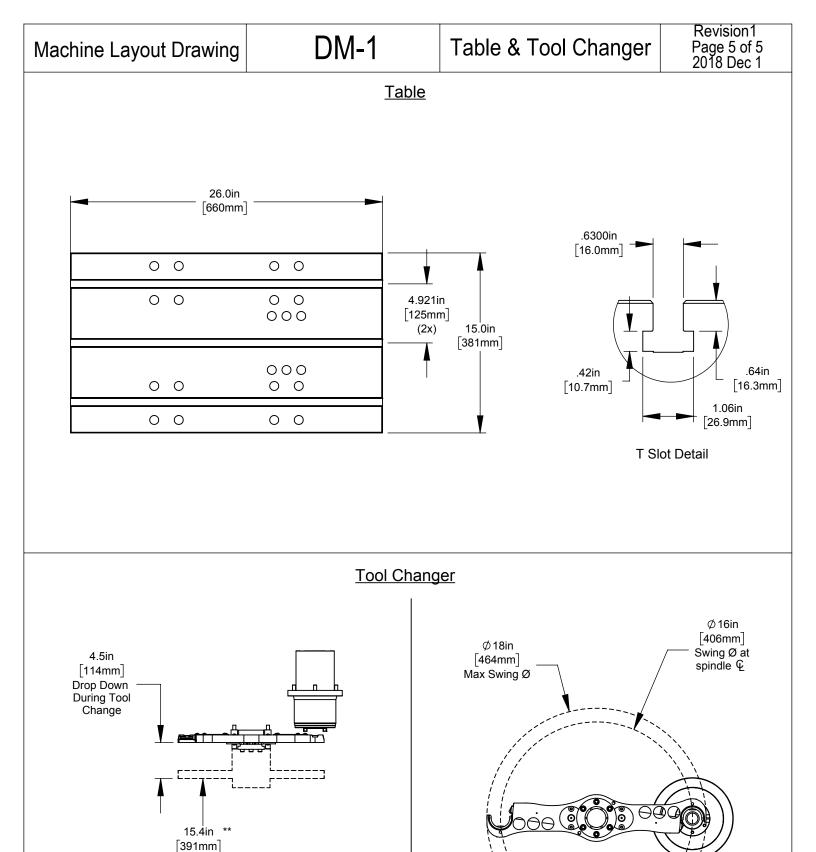

Revision 1 Page 2 of 5 2018 Dec 1





#### **Anchor Pattern**



### Height Breakdown\*\*



All dimensions based on stackup of sheetmetal, subject to variation of 1/2" ( 13 mm) \*\*Add 4" (101.6mm) for EC4 (Extended Clearance Option)

# Width Breakdown 68in [1729mm] 27in 10in [698mm] [263mm] 5in [127mm] 86in 97in [2192mm] [2454mm] 13in 27in [334mm] [686mm] 73in [1861mm] 100in [2539mm] All dimensions based on stackup of sheetmetal, subject to variation of 1/2" (13 mm)

#### X&Y-Axis Clearance



## Z-Axis Clearance\*\*



\*\*Add 4" (101.6mm) for EC4 (Extended Clearance Option)



#### \*Due to continual product improvements, machine dimensions are subject to change without notice.

\*\*Add 4" (101.6mm) for EC4 (Extended Clearance Option)