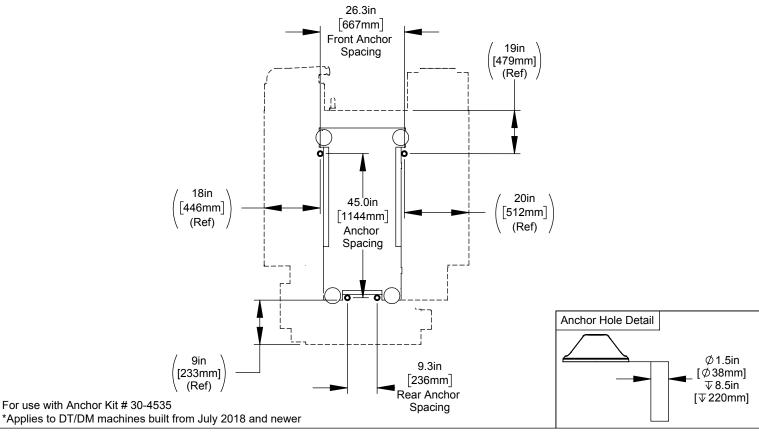

Revision 1 Page 2 of 5 2018 Dec 1





#### **Anchor Pattern**



### Height Breakdown\*\*



All dimensions based on stackup of sheetmetal, subject to variation of 1/2" ( 13 mm) \*\*Add 4" (101.6mm) for EC4 (Extended Clearance Option)

# Width Breakdown 68in [1729mm] 27in 10in [698mm] [263mm] 5in [127mm] 86in 97in [2192mm] [2454mm] 13in 27in [334mm] [686mm] 73in [1861mm] 100in [2539mm] All dimensions based on stackup of sheetmetal, subject to variation of 1/2" (13 mm)

#### X&Y-Axis Clearance



## Z-Axis Clearance\*\*



\*\*Add 4" (101.6mm) for EC4 (Extended Clearance Option)



#### \*Due to continual product improvements, machine dimensions are subject to change without notice.

\*\*Add 4" (101.6mm) for EC4 (Extended Clearance Option)