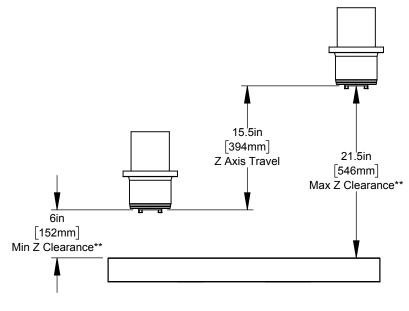

## Z-Axis Clearance\*\*

\*\*Add 4" (101.6mm) for EC4 (Extended Clearance Option)

#### \*Due to continual product improvements, machine dimensions are subject to change without notice.

\*\*Add 4" (101.6mm) for EC4 (Extended Clearance Option)