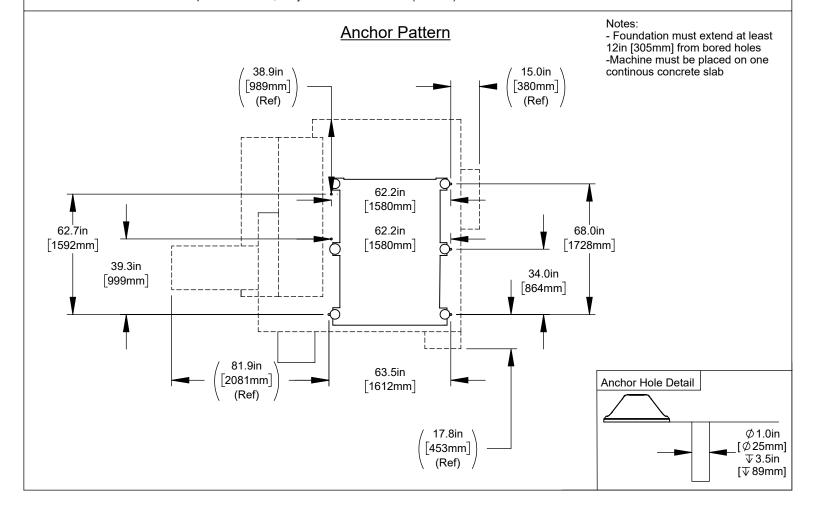

## As Shipped Dimensions

For lifting instructions refer to lifting sticker on machine, service document ES0246, or contact your local HFO

All dimensions based on stackup of sheetmetal, subject to variation of 1/2" (13 mm)