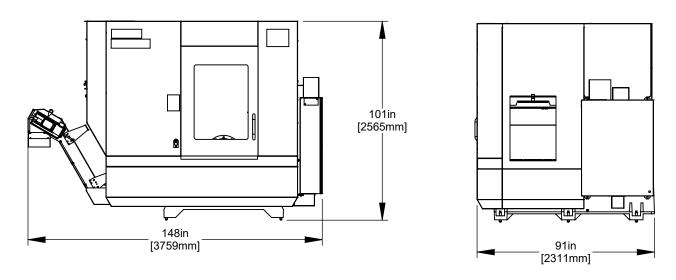

## As Shipped Dimensions

For lifting instructions refer to lifting sticker on machine, service document ES0246, or contact your local HFO

All dimensions based on stackup of sheetmetal, subject to variation of 1/2" (13 mm)