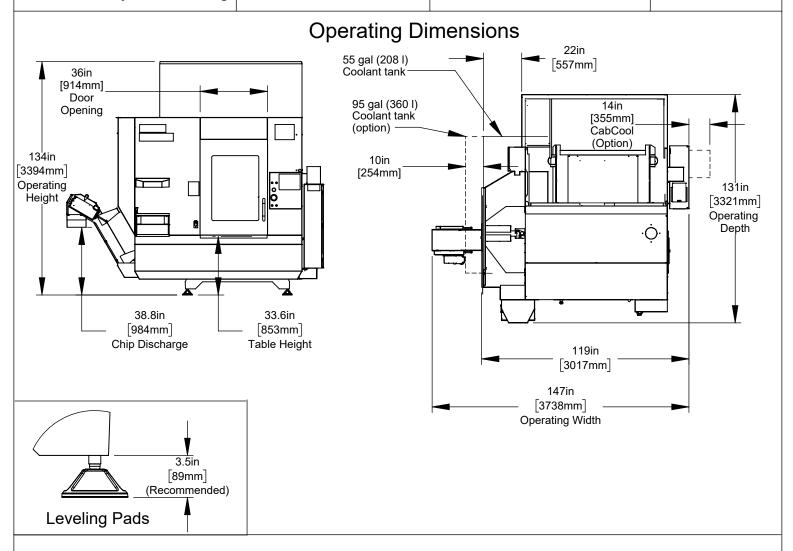

## As Shipped Dimensions

For lifting instructions refer to lifting sticker on machine, service document ES0246, or contact your local HFO

All dimensions based on stackup of sheetmetal, subject to variation of 1/2" (13 mm)