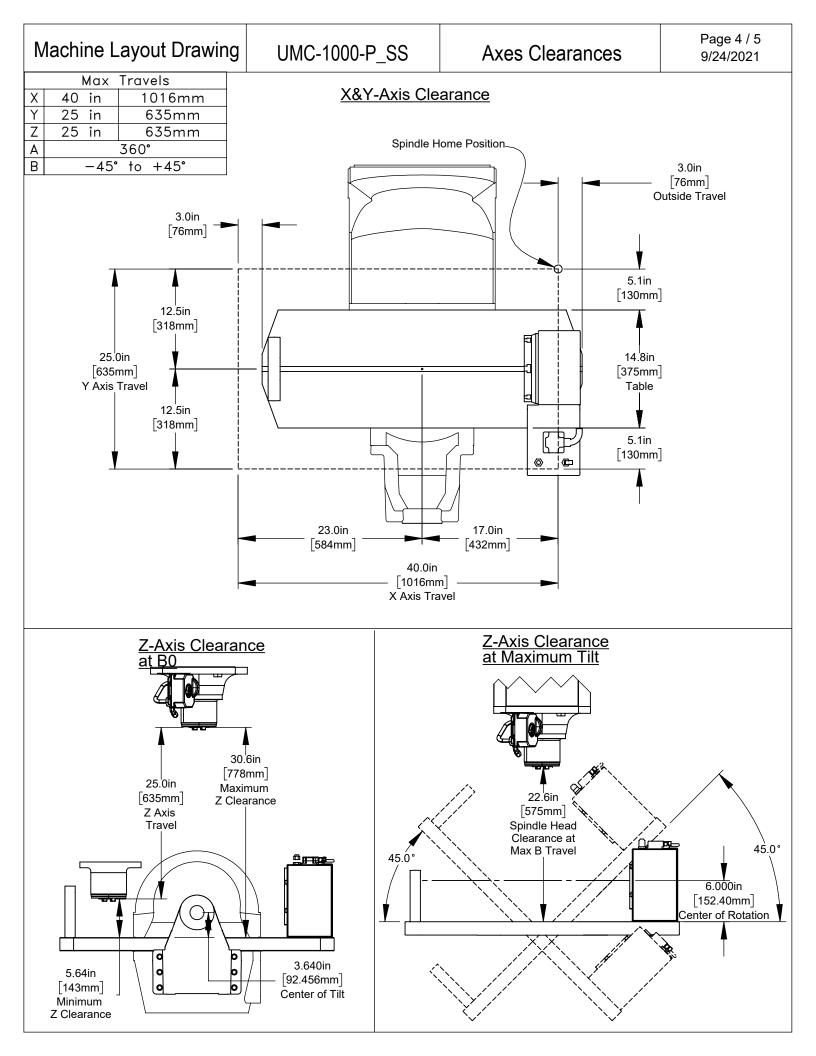

## As Shipped Dimensions



For lifting instructions refer to lifting sticker on machine, service document ES0246, or contact your local HFO

All dimensions based on stackup of sheetmetal, subject to variation of 1/2" (13 mm)

Power

## Air & Power Left View Right View Top View Air Connection **Power Connection** 34in 42in [857mm] [1066mm]-Power Air 3.0in 76mm 17in [430mm] Power Air Ò 30in 63in [765mm] [1611mm]

All dimensions based on stackup of sheetmetal, subject to variation of 1/2" (13 mm)

Air



## Height Breakdown



All dimensions based on stackup of sheetmetal, subject to variation of 1/2" (13 mm)





.970in [24.6mm]