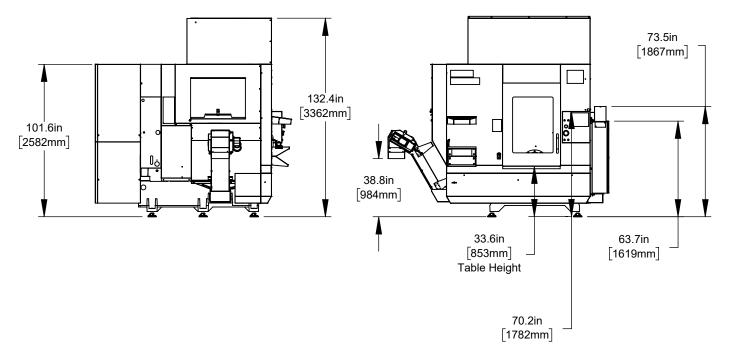

## Height Breakdown

All dimensions based on stackup of sheetmetal, subject to variation of 1/2" (13 mm)

.970in [24.6mm]