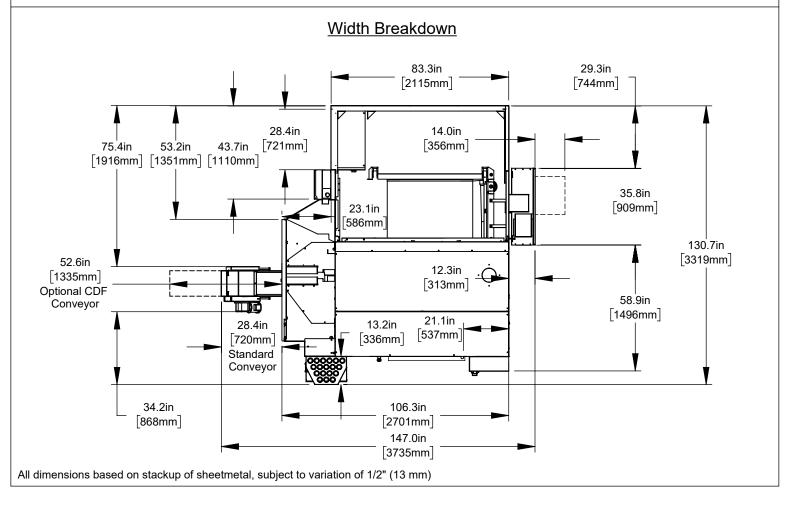

## As Shipped Dimensions

For lifting instructions refer to lifting sticker on machine, service document ES0246, or contact your local HFO

All dimensions based on stackup of sheetmetal, subject to variation of 1/2" (13 mm)