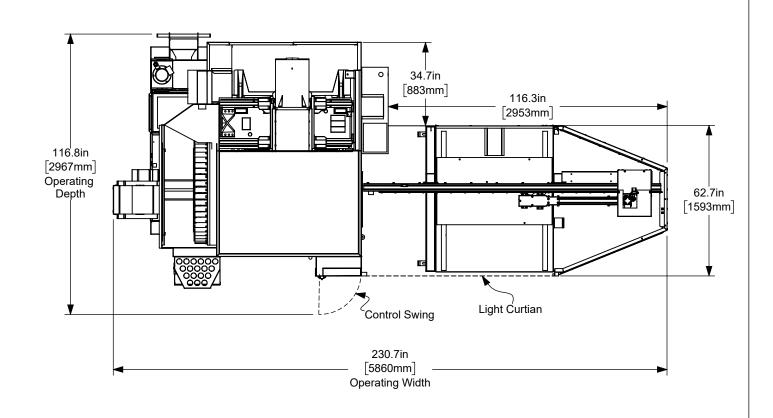

Note - A light curtian is standard and the full height fence is optional in all areas besides CE compliantcountries. In "CE compliant" European countries the full height wrap around fence is standard.