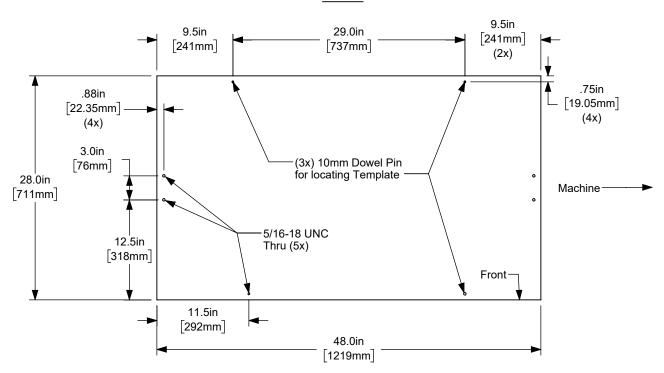

## Table

To accommodate the large variation in size and shape of material that can be loaded by the APL, use the following guidelines and table dimensions to make your own part specific templates

- Allow adequate space between rows and columns for gripper clearance
- 2. 3. 4. All rows must have equal spacing
- All columns must have equal spacing (but can be different than row spacing)
- Use dowel pins and/or screw holes to fix template to table