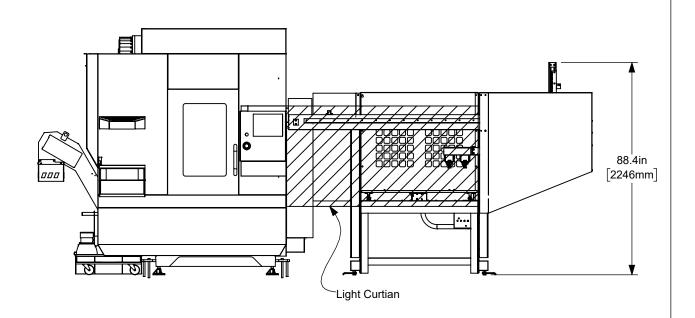

Note - A light curtian is standard and the full height fence is optional in all areas besides CE compliantcountries. In "CE compliant" European countries the full height wrap around fence is standard.