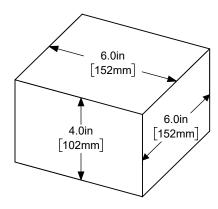

Note - A light curtian is standard and the full height fence is optional in all areas besides CE compliantcountries. In "CE compliant" European countries the full height wrap around fence is standard.

Due to continual improvements specifications are subject to change at any time without notice

## Table



To accommodate the large variation in size and shape of material that can be loaded by the APL, use the following guidelines and table dimensions to make your own part specific templates

- Allow adequate space between rows and columns for gripper clearance
- 2. 3. 4. All rows must have equal spacing
- All columns must have equal spacing (but can be different than row spacing)
- Use dowel pins and/or screw holes to fix template to table

## Maximum Part Size