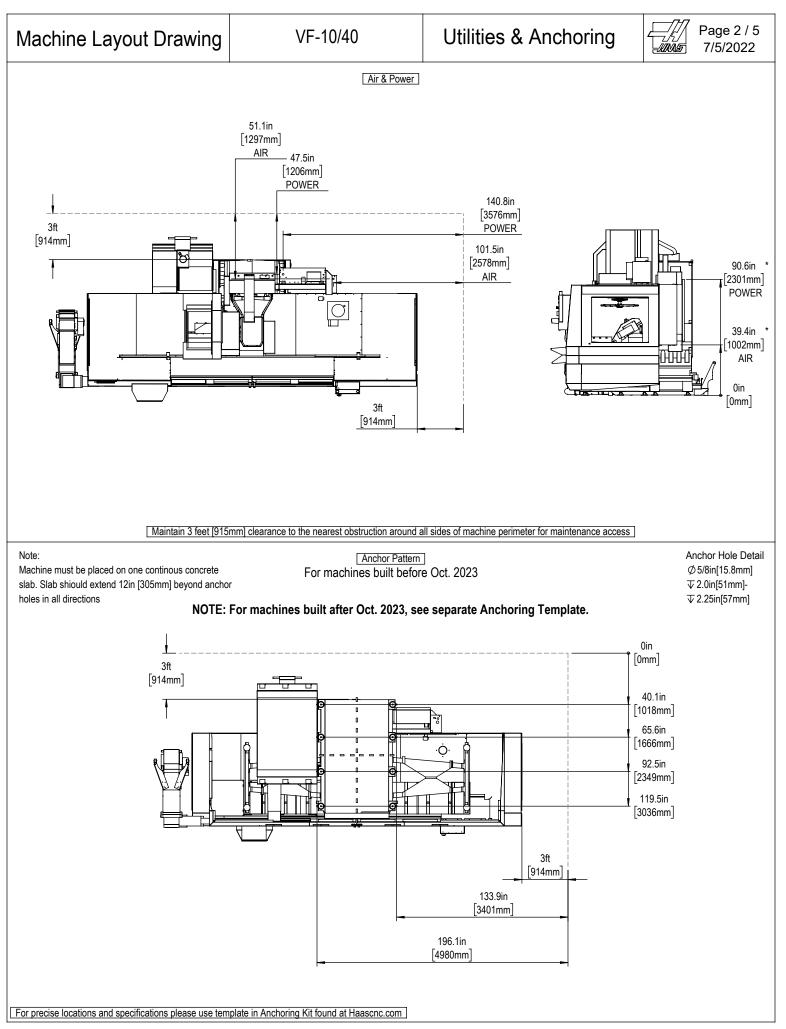

All dimensions based on stackup of sheetmetal, subject to variation of 1/2" (13 mm) Due to continual product improvements, dimensions are subject to change without notice

All dimensions based on stackup of sheetmetal, subject to variation of 1/2" (13 mm) Due to continual product improvements, dimensions are subject to change without notice