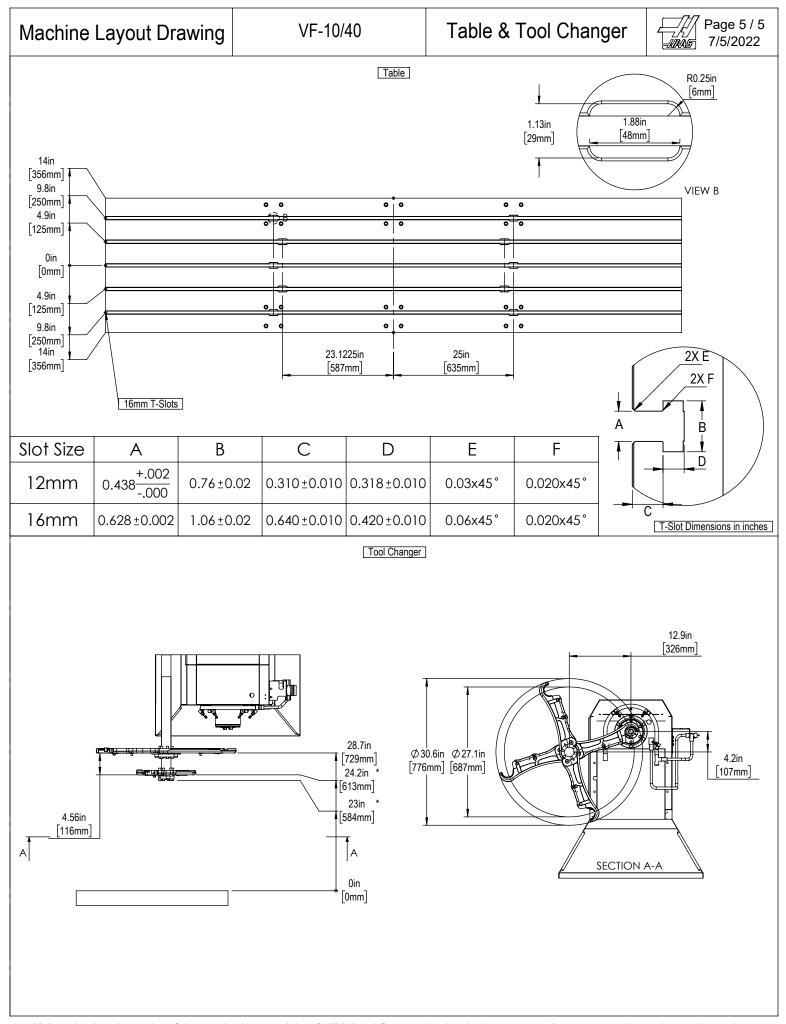

All dimensions based on stackup of sheetmetal, subject to variation of 1/2" (13 mm) Due to continual product improvements, dimensions are subject to change without notice



All dimensions based on stackup of sheetmetal, subject to variation of 1/2" (13 mm) Due to continual product improvements, dimensions are subject to change without notice



All dimensions based on stackup of sheetmetal, subject to variation of 1/2" (13 mm) Due to continual product improvements, dimensions are subject to change without notice





All dimensions based on stackup of sheetmetal, subject to variation of 1/2" (13 mm) Due to continual product improvements, dimensions are subject to change without notice