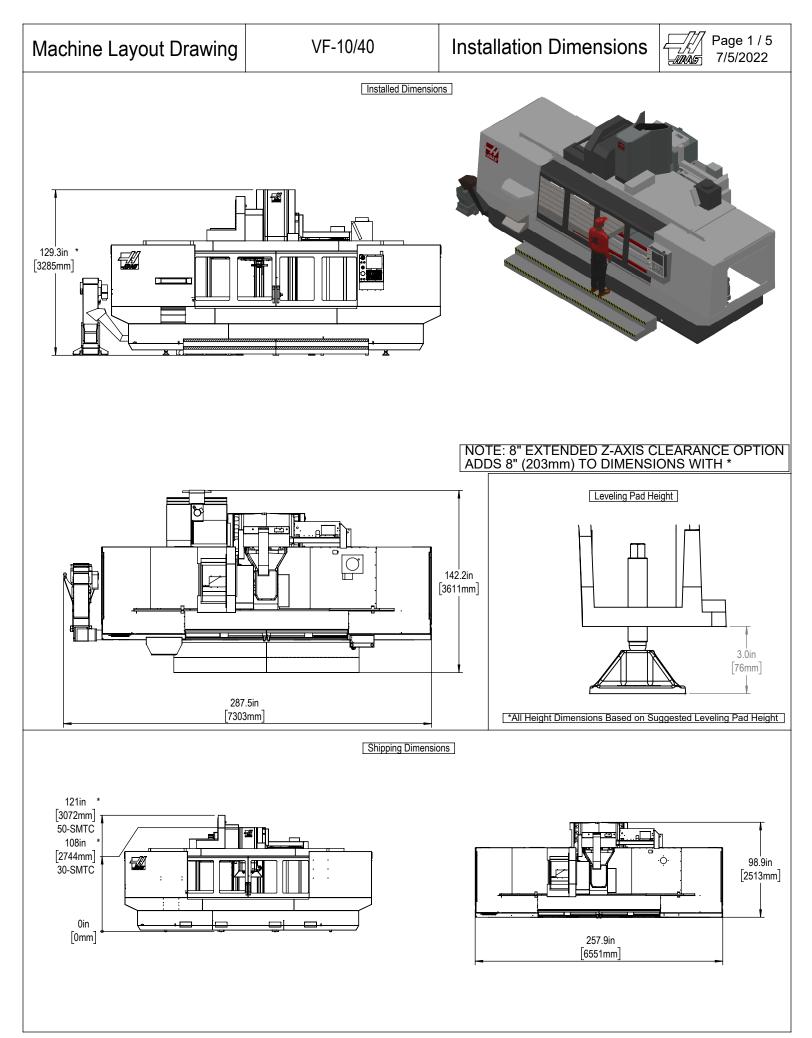

All dimensions based on stackup of sheetmetal, subject to variation of 1/2" (13 mm) Due to continual product improvements, dimensions are subject to change without notice

All dimensions based on stackup of sheetmetal, subject to variation of 1/2" (13 mm) Due to continual product improvements, dimensions are subject to change without notice