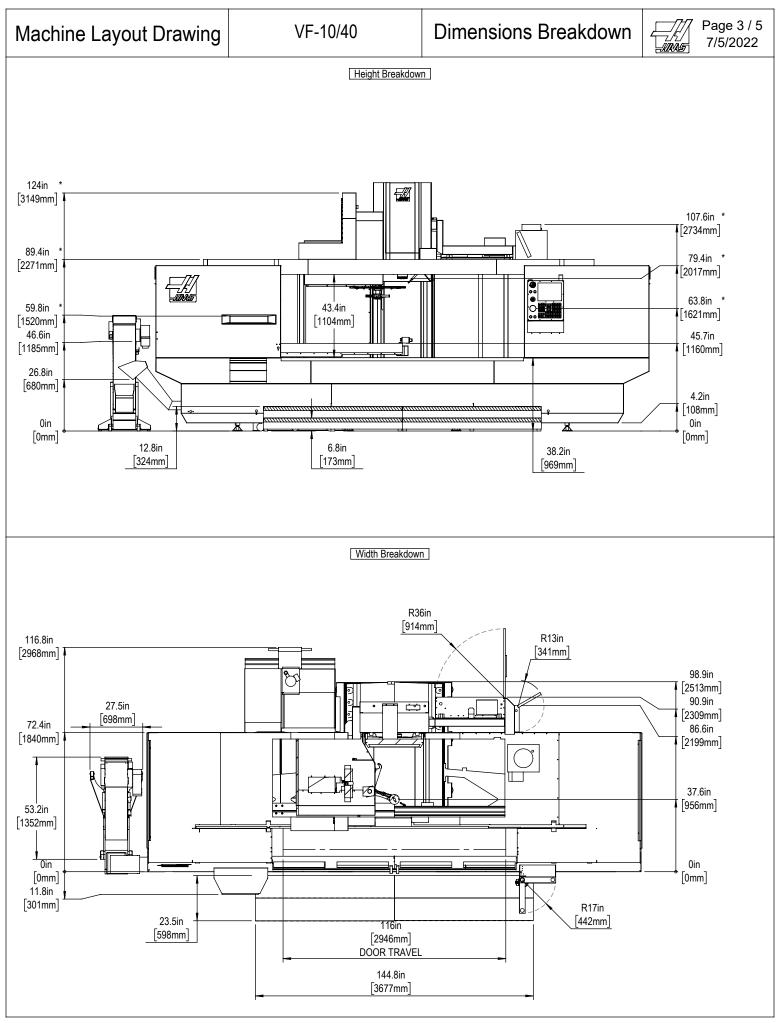

All dimensions based on stackup of sheetmetal, subject to variation of 1/2" (13 mm) Due to continual product improvements, dimensions are subject to change without notice

All dimensions based on stackup of sheetmetal, subject to variation of 1/2" (13 mm) Due to continual product improvements, dimensions are subject to change without notice