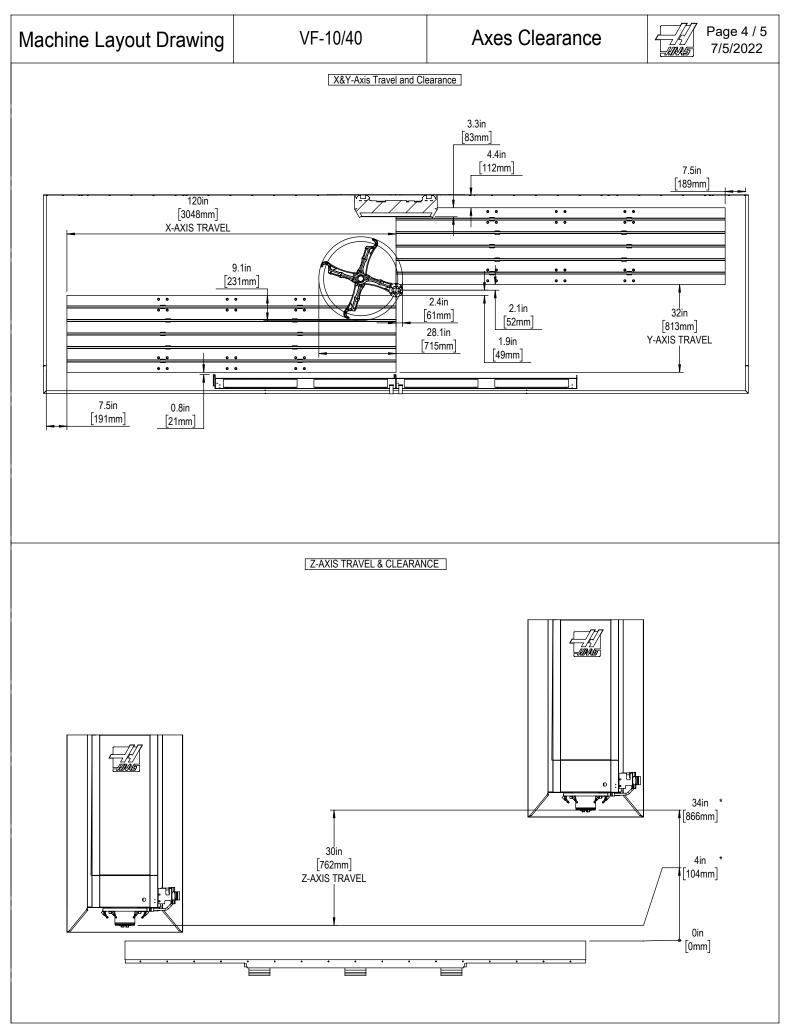

All dimensions based on stackup of sheetmetal, subject to variation of 1/2" (13 mm) Due to continual product improvements, dimensions are subject to change without notice

All dimensions based on stackup of sheetmetal, subject to variation of 1/2" (13 mm) Due to continual product improvements, dimensions are subject to change without notice