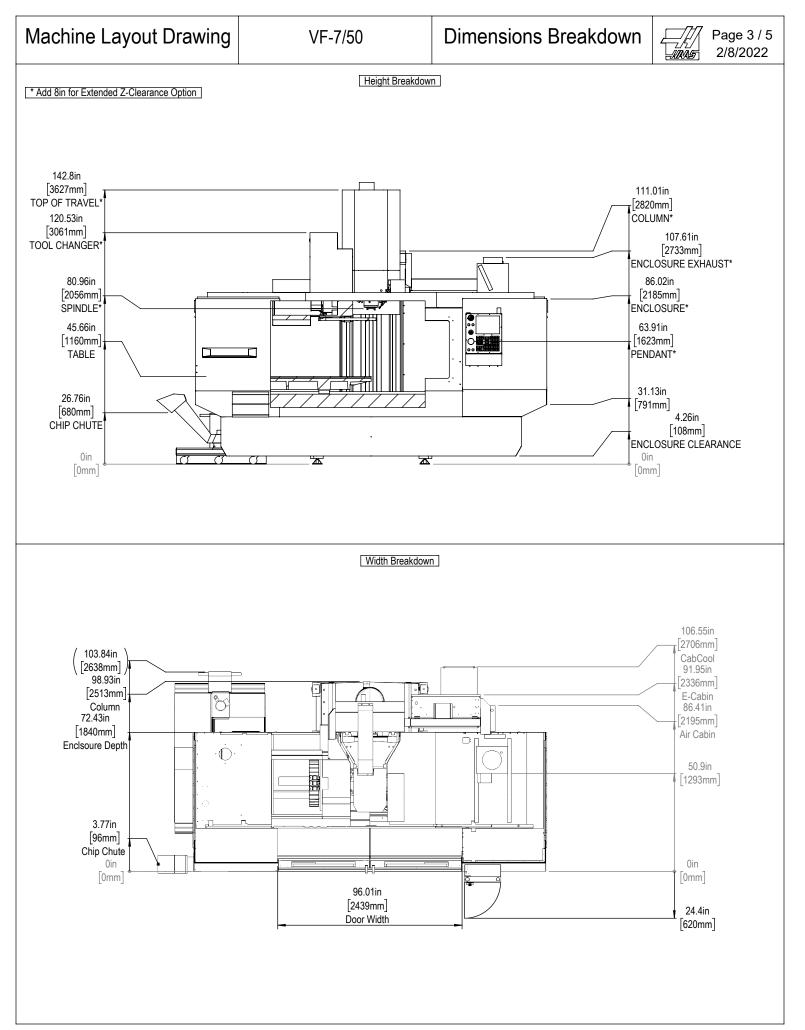

All dimensions based on stackup of sheetmetal, subject to variation of 1/2" (13 mm) Due to continual product improvements, dimensions are subject to change without notice

All dimensions based on stackup of sheetmetal, subject to variation of 1/2" (13 mm) Due to continual product improvements, dimensions are subject to change without notice