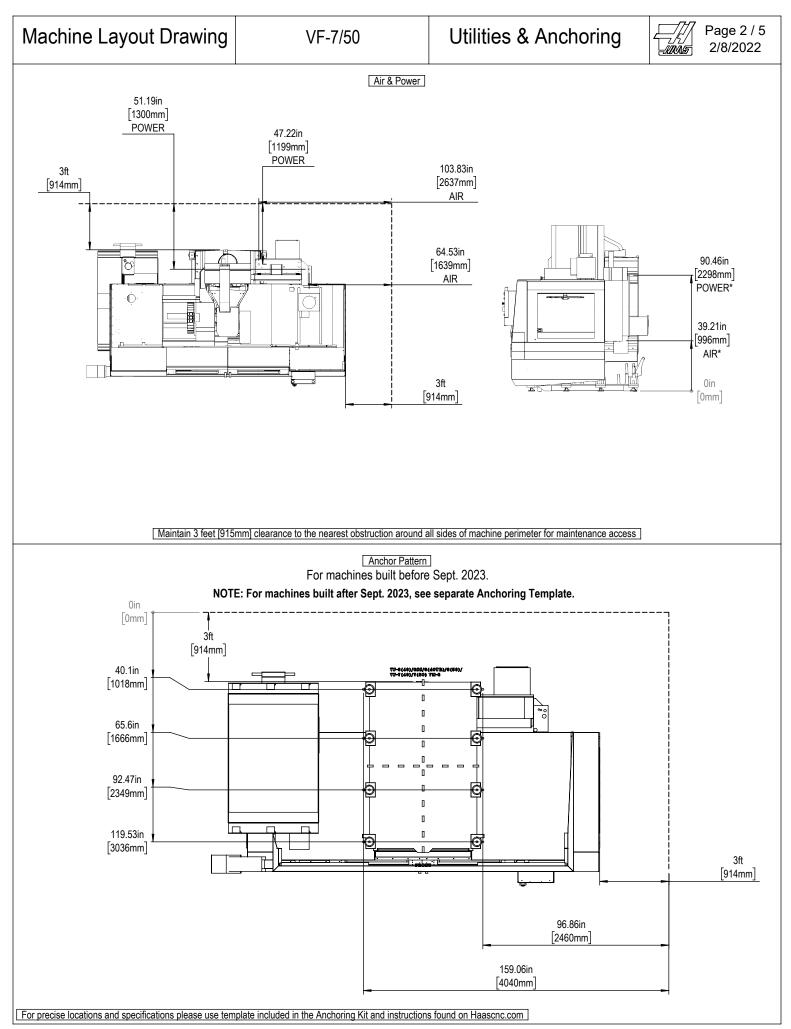

All dimensions based on stackup of sheetmetal, subject to variation of 1/2" (13 mm) Due to continual product improvements, dimensions are subject to change without notice

All dimensions based on stackup of sheetmetal, subject to variation of 1/2" (13 mm) Due to continual product improvements, dimensions are subject to change without notice