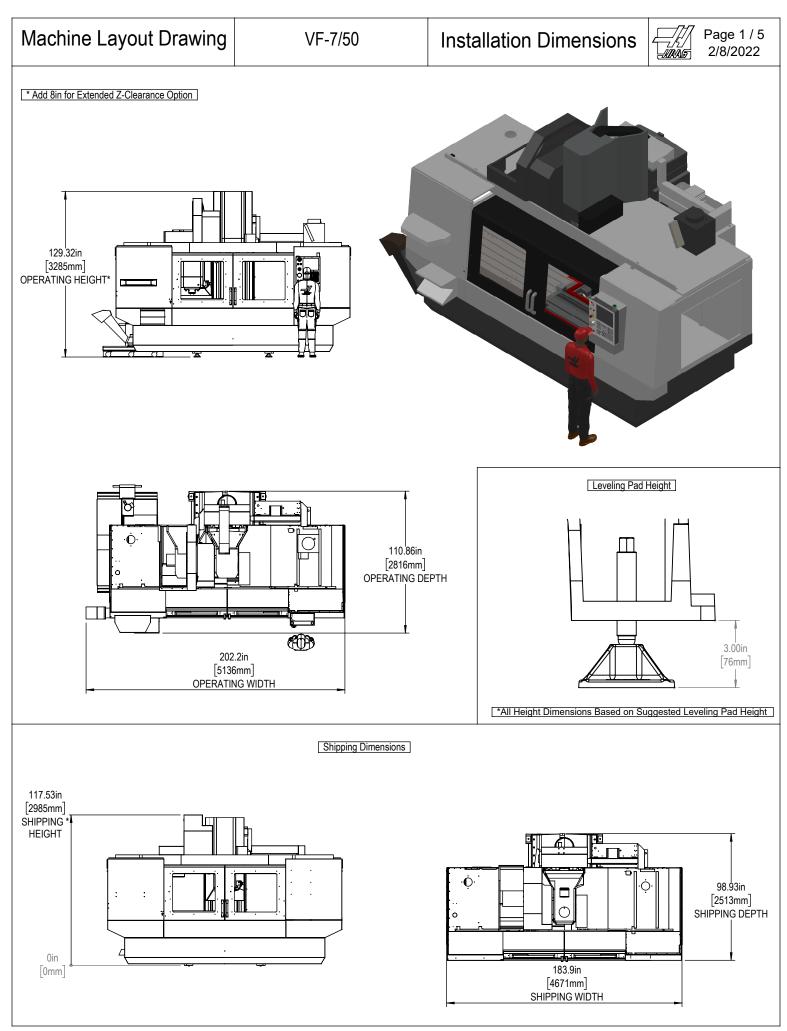

All dimensions based on stackup of sheetmetal, subject to variation of 1/2" (13 mm) Due to continual product improvements, dimensions are subject to change without notice

All dimensions based on stackup of sheetmetal, subject to variation of 1/2" (13 mm) Due to continual product improvements, dimensions are subject to change without notice