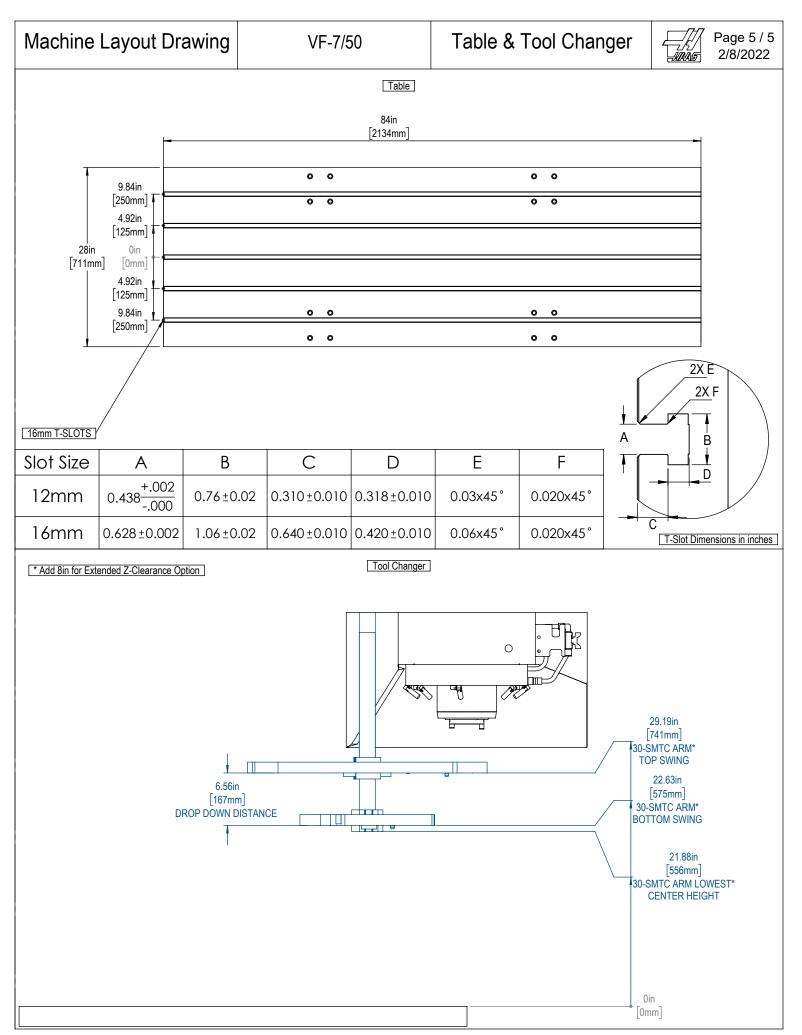

All dimensions based on stackup of sheetmetal, subject to variation of 1/2" (13 mm) Due to continual product improvements, dimensions are subject to change without notice



All dimensions based on stackup of sheetmetal, subject to variation of 1/2" (13 mm) Due to continual product improvements, dimensions are subject to change without notice



All dimensions based on stackup of sheetmetal, subject to variation of 1/2" (13 mm) Due to continual product improvements, dimensions are subject to change without notice





All dimensions based on stackup of sheetmetal, subject to variation of 1/2" (13 mm) Due to continual product improvements, dimensions are subject to change without notice