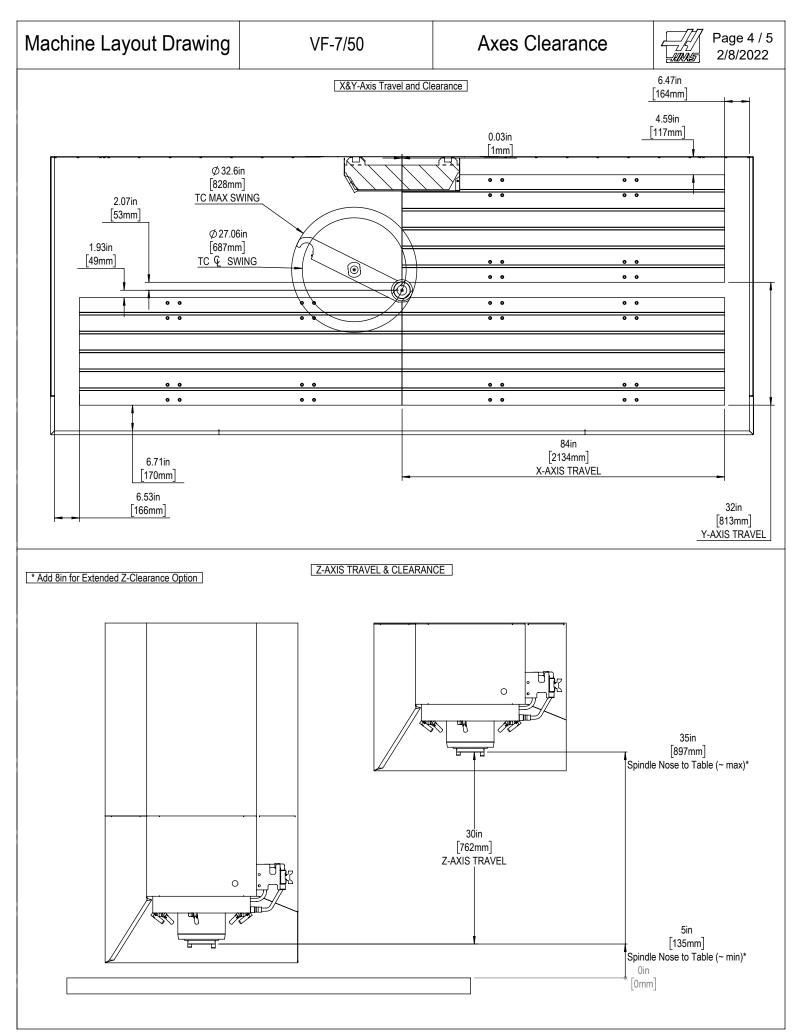

All dimensions based on stackup of sheetmetal, subject to variation of 1/2" (13 mm) Due to continual product improvements, dimensions are subject to change without notice

All dimensions based on stackup of sheetmetal, subject to variation of 1/2" (13 mm) Due to continual product improvements, dimensions are subject to change without notice