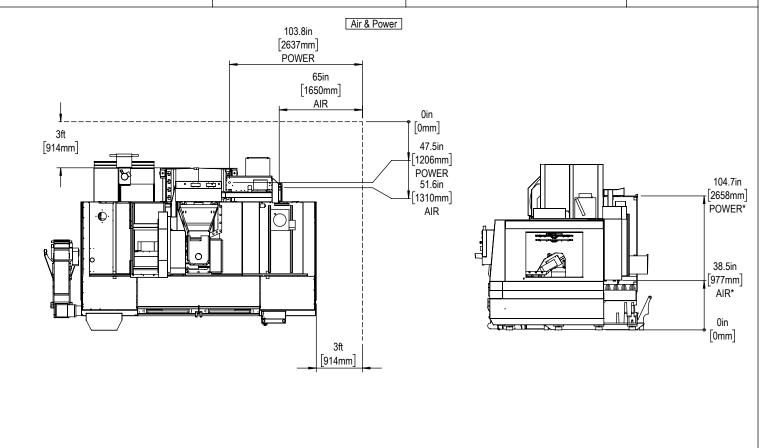

Installed Dimensions

NOTE: 8" EXTENDED Z-AXIS CLEARANCE OPTION ADDS 8" (203mm) TO DIMENSIONS WITH \*

Shipping Dimensions

[Maintain 3 feet [915mm] clearance to the nearest obstruction around all sides of machine perimeter for maintenance access]