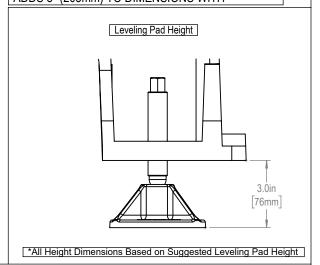

Installed Dimensions

NOTE: 8" EXTENDED Z-AXIS CLEARANCE OPTION ADDS 8" (203mm) TO DIMENSIONS WITH \*

Shipping Dimensions

[Maintain 3 feet [915mm] clearance to the nearest obstruction around all sides of machine perimeter for maintenance access]