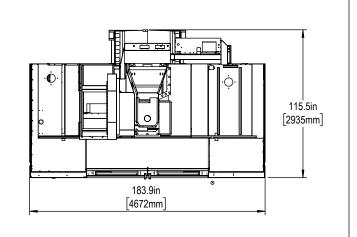

Installed Dimensions

NOTE: 8" EXTENDED Z-AXIS CLEARANCE OPTION ADDS 8" (203mm) TO DIMENSIONS WITH \*

Shipping Dimensions

[Maintain 3 feet [915mm] clearance to the nearest obstruction around all sides of machine perimeter for maintenance access]