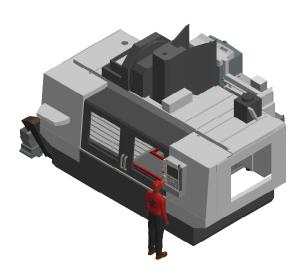

Installed Dimensions

NOTE: 8" EXTENDED Z-AXIS CLEARANCE OPTION ADDS 8" (203mm) TO DIMENSIONS WITH \*

Shipping Dimensions

[Maintain 3 feet [915mm] clearance to the nearest obstruction around all sides of machine perimeter for maintenance access]