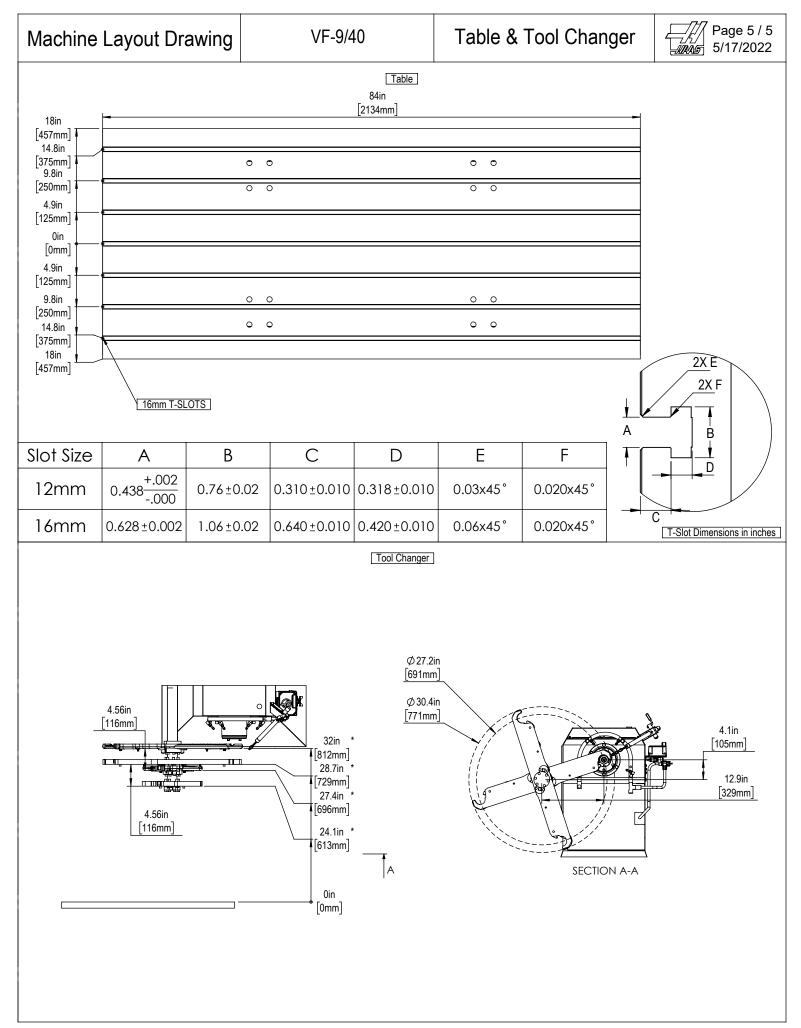

Installed Dimensions







NOTE: 8" EXTENDED Z-AXIS CLEARANCE OPTION ADDS 8" (203mm) TO DIMENSIONS WITH \*



Shipping Dimensions







[Maintain 3 feet [915mm] clearance to the nearest obstruction around all sides of machine perimeter for maintenance access]

Note:

Machine must be placed on one continous concrete slab. Slab shiould extend 12in [305mm] beyond anchor holes in all directions

Anchor Pattern

For machines built before Sept. 2023

▼ 2.0in[51mm]-

**▼** 2.5in[64mm]

NOTE: For machines built after Sept. 2023, see separate Anchoring Template.



For precise locations and specifications please use template in Anchoring Kit found at Haascnc.com