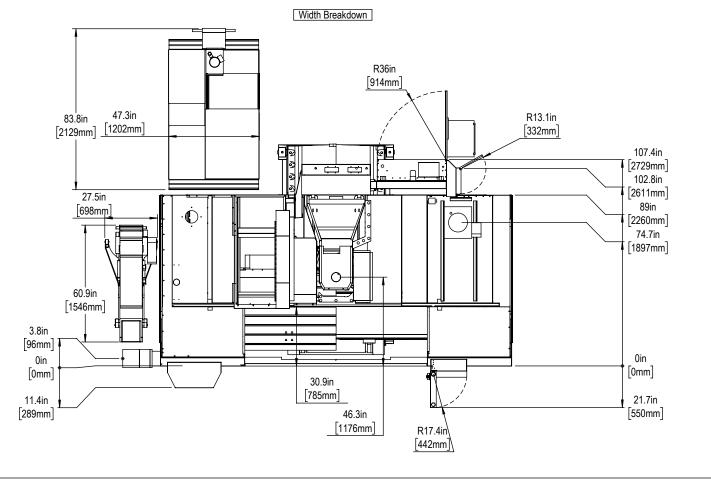

Installed Dimensions

NOTE: 8" EXTENDED Z-AXIS CLEARANCE OPTION ADDS 8" (203mm) TO DIMENSIONS WITH \*

Shipping Dimensions

[Maintain 3 feet [915mm] clearance to the nearest obstruction around all sides of machine perimeter for maintenance access]