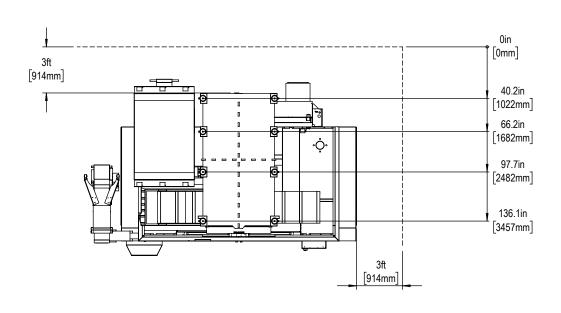

Installed Dimensions

NOTE: 8" EXTENDED Z-AXIS CLEARANCE OPTION ADDS 8" (203mm) TO DIMENSIONS WITH \*

Shipping Dimensions

[Maintain 3 feet [915mm] clearance to the nearest obstruction around all sides of machine perimeter for maintenance access]