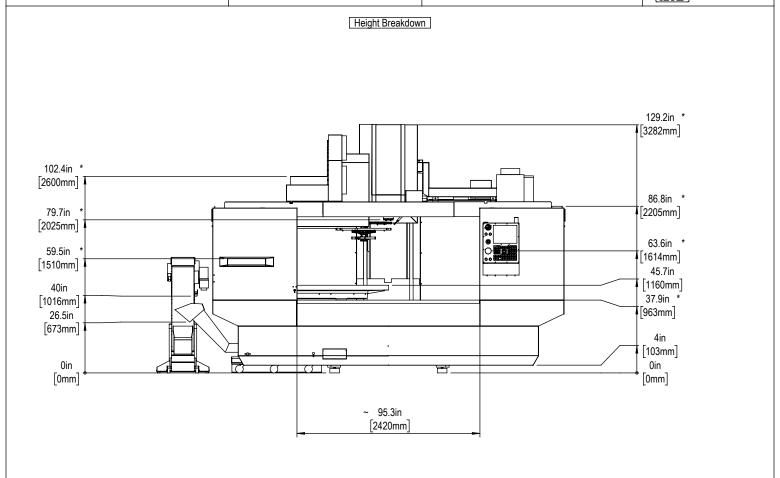

Installed Dimensions

NOTE: 8" EXTENDED Z-AXIS CLEARANCE OPTION ADDS 8" (203mm) TO DIMENSIONS WITH \*

Shipping Dimensions

[Maintain 3 feet [915mm] clearance to the nearest obstruction around all sides of machine perimeter for maintenance access]