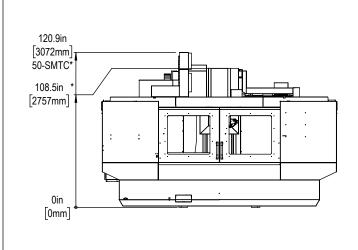

Installed Dimensions

NOTE: 8" EXTENDED Z-AXIS CLEARANCE OPTION ADDS 8" (203mm) TO DIMENSIONS WITH \*

Shipping Dimensions

[Maintain 3 feet [915mm] clearance to the nearest obstruction around all sides of machine perimeter for maintenance access]