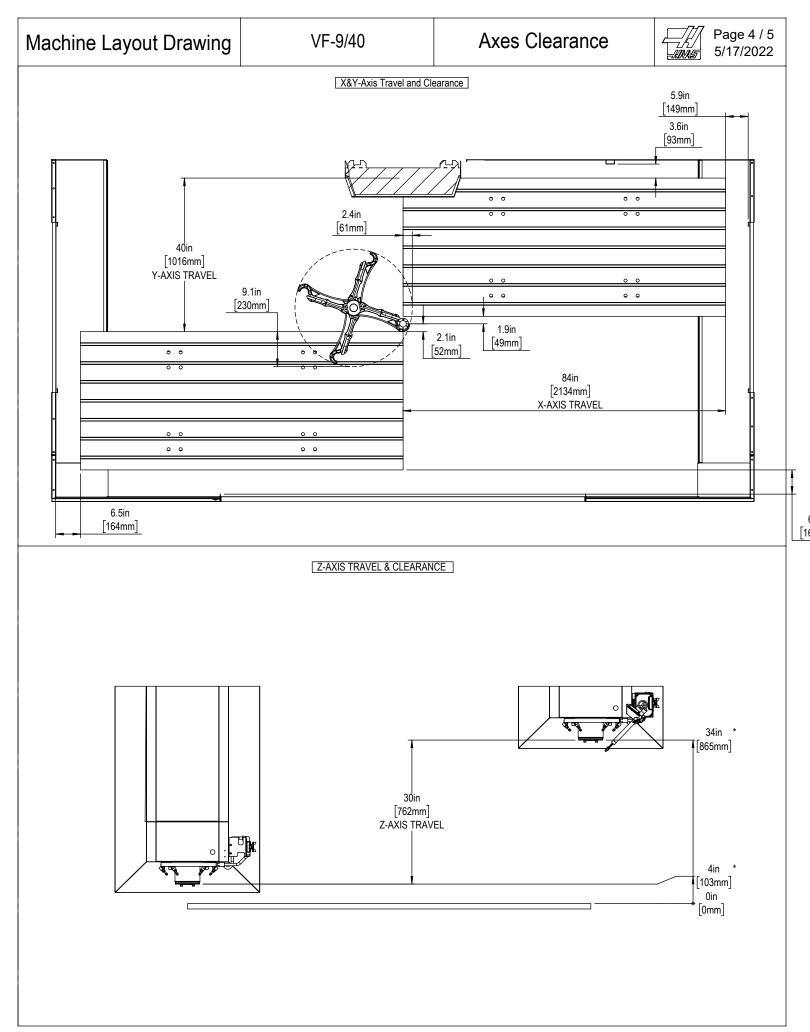

Installed Dimensions







NOTE: 8" EXTENDED Z-AXIS CLEARANCE OPTION ADDS 8" (203mm) TO DIMENSIONS WITH \*



Shipping Dimensions







[Maintain 3 feet [915mm] clearance to the nearest obstruction around all sides of machine perimeter for maintenance access]

Note:

Machine must be placed on one continous concrete slab. Slab shiould extend 12in [305mm] beyond anchor holes in all directions

Anchor Pattern

For machines built before Sept. 2023

▼ 2.0in[51mm]-

**▼** 2.5in[64mm]

NOTE: For machines built after Sept. 2023, see separate Anchoring Template.



For precise locations and specifications please use template in Anchoring Kit found at Haascnc.com