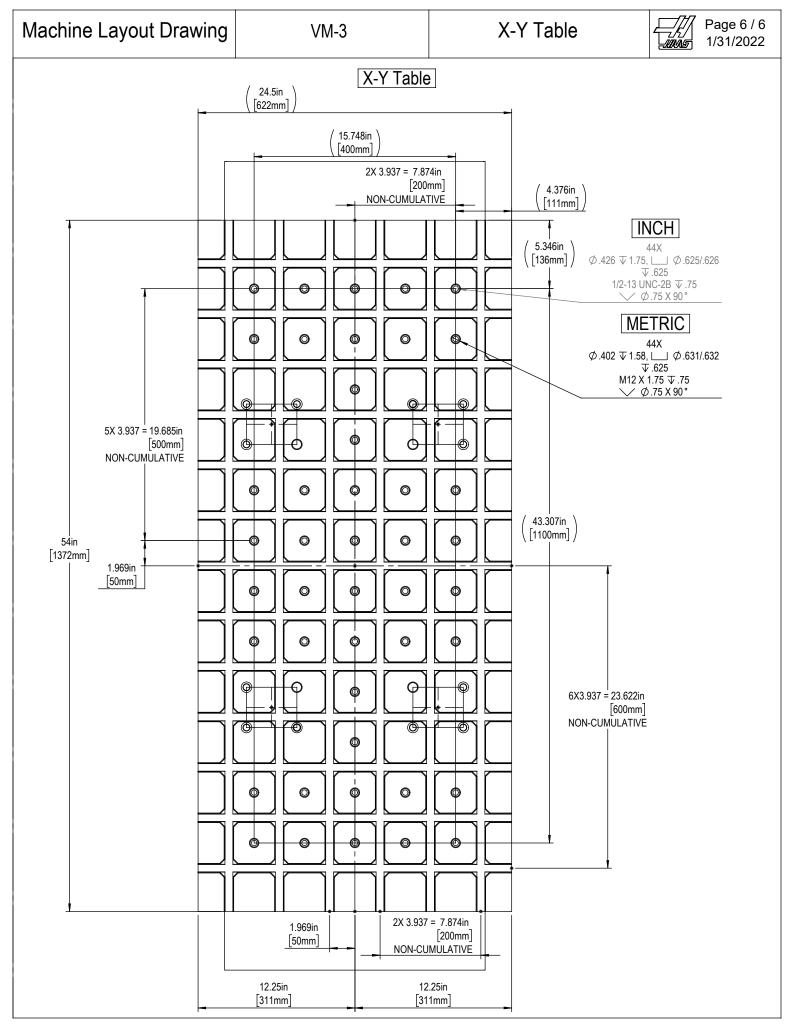

## Installed Dimensions











Note:







Maintain 3 feet [915mm] clearance to the nearest obstruction around all sides of machine perimeter for maintenance access

Anchor Pattern Machine must be placed on one continous concrete slab. Slab shiould extend 12in [305mm] beyond anchor holes in all directions 0mm 3ft [914mm] 39.1in 3ft [993mm] [914mm] 60.9in [1547mm] 74.9in [1901mm] 84.9in [2157mm] 110.6in [2809mm] [1847mm] 74.6in [1895mm] 118.8in 3018mm 120.7in [3065mm] For precise locations and specifications please use template in Anchoring Kit found at Haascnc.com

 $ot\!\!/ 0.625 in$  $\sqrt{2.00}$ in-2.25in

Anchor Hole Detail

## Height Breakdown



## Width Breakdown







## Z-Axis Travel and Clearance