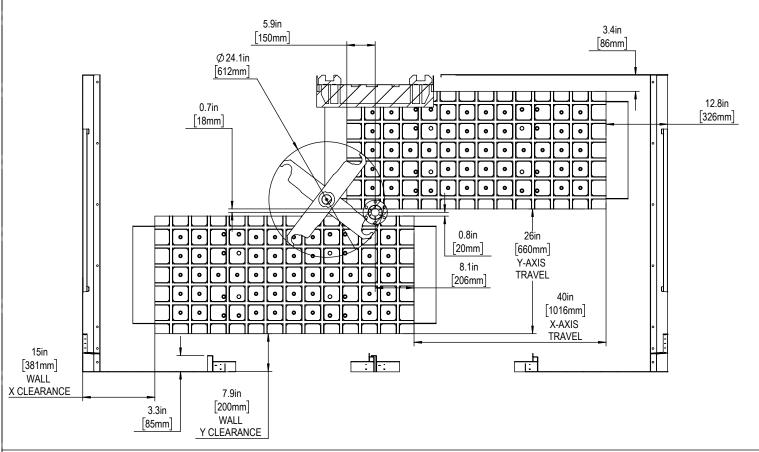

## Installed Dimensions

Note:

Maintain 3 feet [915mm] clearance to the nearest obstruction around all sides of machine perimeter for maintenance access

Anchor Pattern Machine must be placed on one continous concrete slab. Slab shiould extend 12in [305mm] beyond anchor holes in all directions 0mm 3ft [914mm] 39.1in 3ft [993mm] [914mm] 60.9in [1547mm] 74.9in [1901mm] 84.9in [2157mm] 110.6in [2809mm] [1847mm] 74.6in [1895mm] 118.8in 3018mm 120.7in [3065mm] For precise locations and specifications please use template in Anchoring Kit found at Haascnc.com

 $ot\!\!/ 0.625 in$  $\sqrt{2.00}$ in-2.25in

Anchor Hole Detail