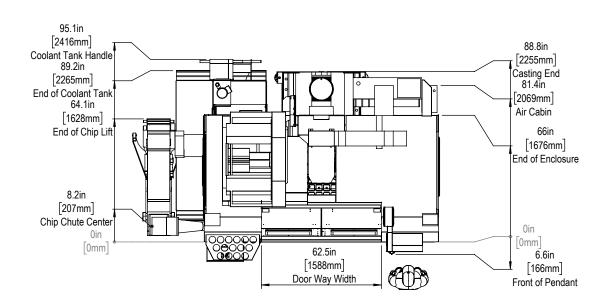

## Installed Dimensions











Note:







Maintain 3 feet [915mm] clearance to the nearest obstruction around all sides of machine perimeter for maintenance access

Anchor Pattern Machine must be placed on one continous concrete slab. Slab shiould extend 12in [305mm] beyond anchor holes in all directions 0mm 3ft [914mm] 39.1in 3ft [993mm] [914mm] 60.9in [1547mm] 74.9in [1901mm] 84.9in [2157mm] 110.6in [2809mm] [1847mm] 74.6in [1895mm] 118.8in 3018mm 120.7in [3065mm] For precise locations and specifications please use template in Anchoring Kit found at Haascnc.com

 $ot\!\!/ 0.625 in$  $\sqrt{2.00}$ in-2.25in

Anchor Hole Detail

## Height Breakdown



## Width Breakdown







## Z-Axis Travel and Clearance