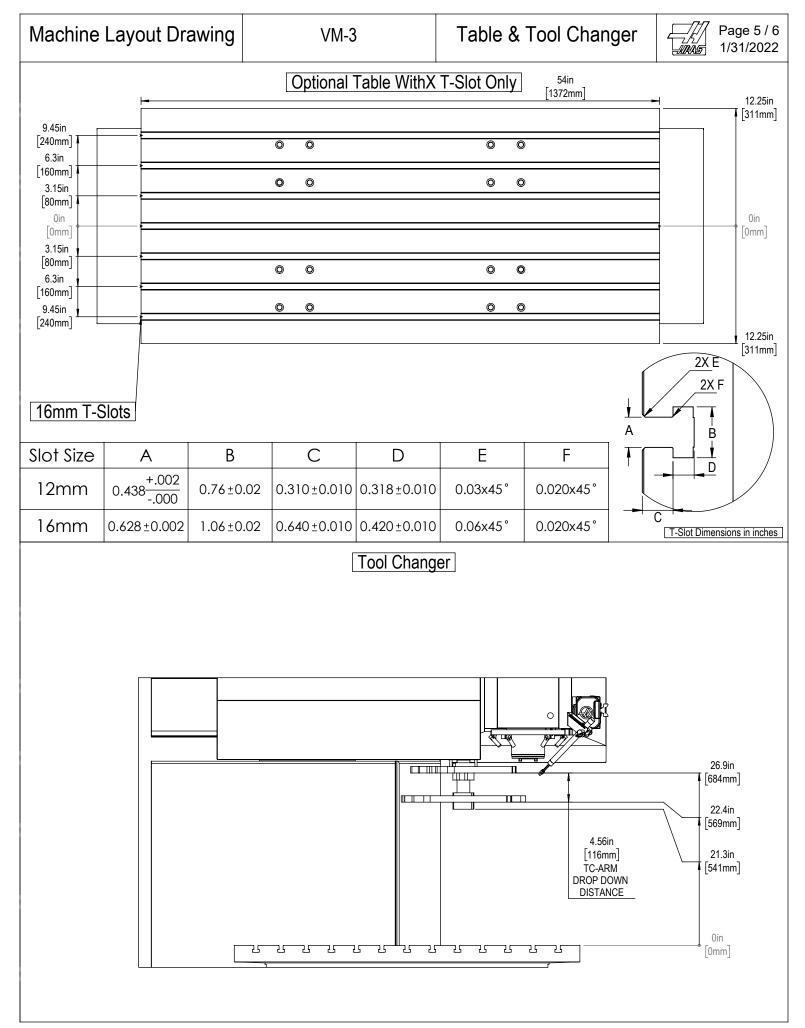

## Installed Dimensions











Note:







Maintain 3 feet [915mm] clearance to the nearest obstruction around all sides of machine perimeter for maintenance access

Anchor Pattern Machine must be placed on one continous concrete slab. Slab shiould extend 12in [305mm] beyond anchor holes in all directions 0mm 3ft [914mm] 39.1in 3ft [993mm] [914mm] 60.9in [1547mm] 74.9in [1901mm] 84.9in [2157mm] 110.6in [2809mm] [1847mm] 74.6in [1895mm] 118.8in 3018mm 120.7in [3065mm] For precise locations and specifications please use template in Anchoring Kit found at Haascnc.com

 $ot\!\!/ 0.625 in$  $\sqrt{2.00}$ in-2.25in

Anchor Hole Detail

## Height Breakdown



## Width Breakdown







## Z-Axis Travel and Clearance