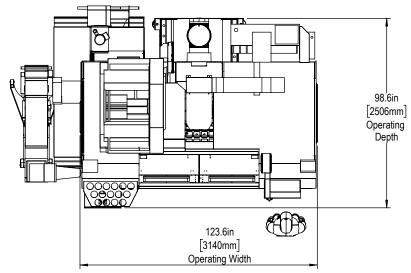

## Installed Dimensions











Note:







Maintain 3 feet [915mm] clearance to the nearest obstruction around all sides of machine perimeter for maintenance access

Anchor Pattern Machine must be placed on one continous concrete slab. Slab shiould extend 12in [305mm] beyond anchor holes in all directions 0mm 3ft [914mm] 39.1in 3ft [993mm] [914mm] 60.9in [1547mm] 74.9in [1901mm] 84.9in [2157mm] 110.6in [2809mm] [1847mm] 74.6in [1895mm] 118.8in 3018mm 120.7in [3065mm] For precise locations and specifications please use template in Anchoring Kit found at Haascnc.com

 $ot\!\!/ 0.625 in$  $\sqrt{2.00}$ in-2.25in

Anchor Hole Detail

## Height Breakdown



## Width Breakdown







## Z-Axis Travel and Clearance