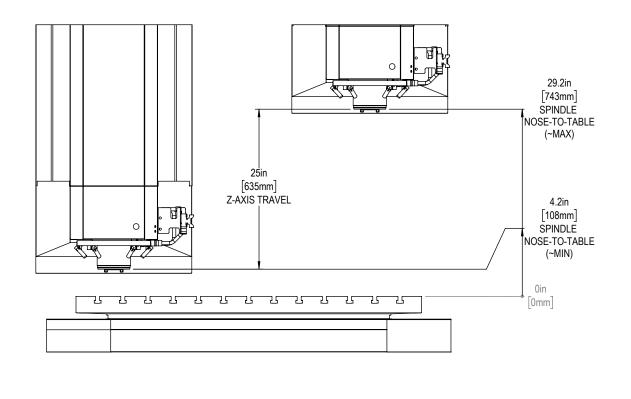

## Installed Dimensions











Note:







Maintain 3 feet [915mm] clearance to the nearest obstruction around all sides of machine perimeter for maintenance access

Anchor Pattern Machine must be placed on one continous concrete slab. Slab shiould extend 12in [305mm] beyond anchor holes in all directions 0mm 3ft [914mm] 39.1in 3ft [993mm] [914mm] 60.9in [1547mm] 74.9in [1901mm] 84.9in [2157mm] 110.6in [2809mm] [1847mm] 74.6in [1895mm] 118.8in 3018mm 120.7in [3065mm] For precise locations and specifications please use template in Anchoring Kit found at Haascnc.com

 $ot\!\!/ 0.625 in$  $\sqrt{2.00}$ in-2.25in

Anchor Hole Detail

## Height Breakdown



## Width Breakdown







## Z-Axis Travel and Clearance