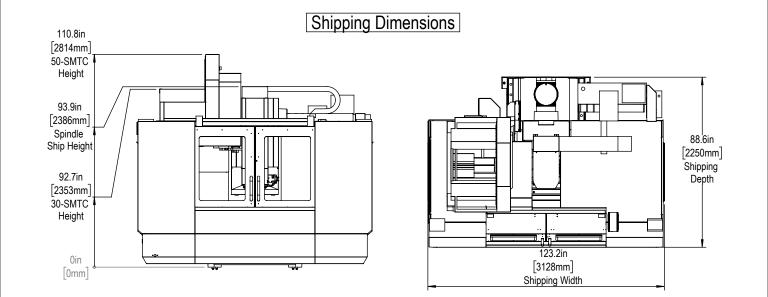

## Installed Dimensions











Note:







Maintain 3 feet [915mm] clearance to the nearest obstruction around all sides of machine perimeter for maintenance access

Anchor Pattern Machine must be placed on one continous concrete slab. Slab shiould extend 12in [305mm] beyond anchor holes in all directions 0mm 3ft [914mm] 39.1in 3ft [993mm] [914mm] 60.9in [1547mm] 74.9in [1901mm] 84.9in [2157mm] 110.6in [2809mm] [1847mm] 74.6in [1895mm] 118.8in 3018mm 120.7in [3065mm] For precise locations and specifications please use template in Anchoring Kit found at Haascnc.com

 $ot\!\!/ 0.625 in$  $\sqrt{2.00}$ in-2.25in

Anchor Hole Detail

## Height Breakdown



## Width Breakdown







## Z-Axis Travel and Clearance