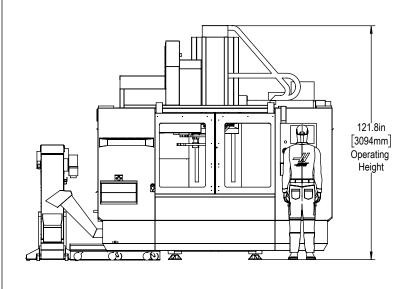

## Installed Dimensions











Note:







Maintain 3 feet [915mm] clearance to the nearest obstruction around all sides of machine perimeter for maintenance access

Anchor Pattern Machine must be placed on one continous concrete slab. Slab shiould extend 12in [305mm] beyond anchor holes in all directions 0mm 3ft [914mm] 39.1in 3ft [993mm] [914mm] 60.9in [1547mm] 74.9in [1901mm] 84.9in [2157mm] 110.6in [2809mm] [1847mm] 74.6in [1895mm] 118.8in 3018mm 120.7in [3065mm] For precise locations and specifications please use template in Anchoring Kit found at Haascnc.com

 $ot\!\!/ 0.625 in$  $\sqrt{2.00}$ in-2.25in

Anchor Hole Detail

## Height Breakdown



## Width Breakdown







## Z-Axis Travel and Clearance