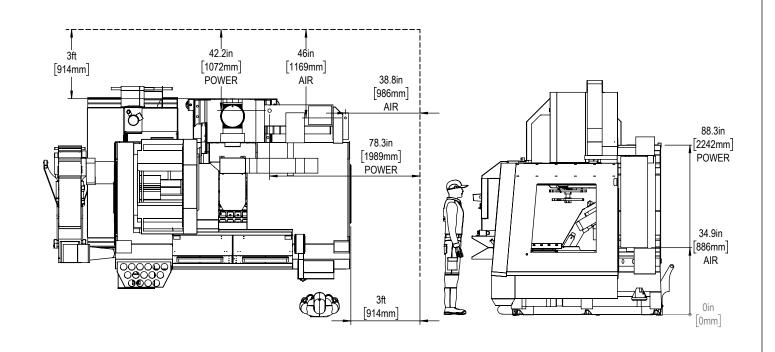

## Installed Dimensions

Note:

Maintain 3 feet [915mm] clearance to the nearest obstruction around all sides of machine perimeter for maintenance access

Anchor Pattern Machine must be placed on one continous concrete slab. Slab shiould extend 12in [305mm] beyond anchor holes in all directions 0mm 3ft [914mm] 39.1in 3ft [993mm] [914mm] 60.9in [1547mm] 74.9in [1901mm] 84.9in [2157mm] 110.6in [2809mm] [1847mm] 74.6in [1895mm] 118.8in 3018mm 120.7in [3065mm] For precise locations and specifications please use template in Anchoring Kit found at Haascnc.com

 $ot\!\!/ 0.625 in$  $\sqrt{2.00}$ in-2.25in

Anchor Hole Detail