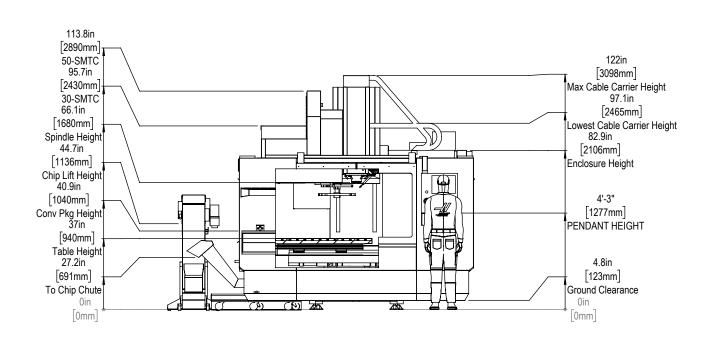

## Installed Dimensions











Note:







Maintain 3 feet [915mm] clearance to the nearest obstruction around all sides of machine perimeter for maintenance access

Anchor Pattern Machine must be placed on one continous concrete slab. Slab shiould extend 12in [305mm] beyond anchor holes in all directions 0mm 3ft [914mm] 39.1in 3ft [993mm] [914mm] 60.9in [1547mm] 74.9in [1901mm] 84.9in [2157mm] 110.6in [2809mm] [1847mm] 74.6in [1895mm] 118.8in 3018mm 120.7in [3065mm] For precise locations and specifications please use template in Anchoring Kit found at Haascnc.com

 $ot\!\!/ 0.625 in$  $\sqrt{2.00}$ in-2.25in

Anchor Hole Detail

## Height Breakdown



## Width Breakdown







## Z-Axis Travel and Clearance