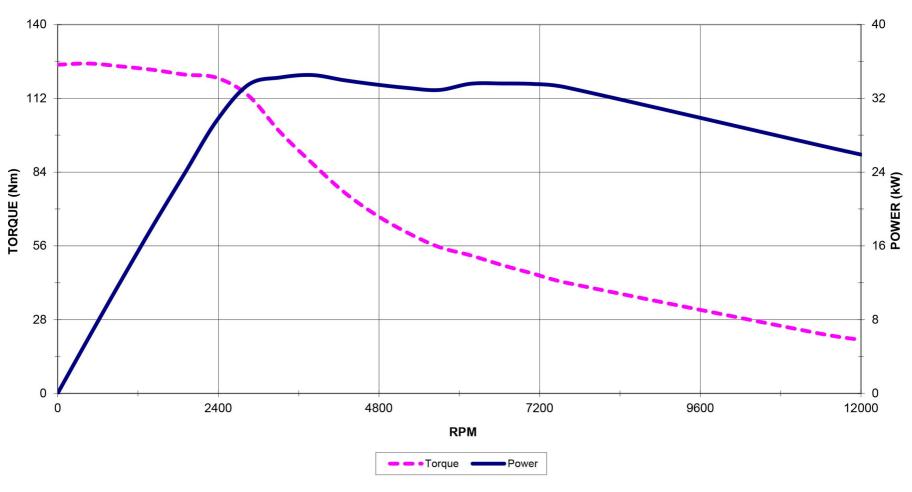

# VF, VM, UMC, VC Series, EC-400

12,000-rpm, Inline-Drive Spindle

40 Taper - 30 hp Standard: VF-SS, VM, UMC-SS Series, VC-400SS

Optional: VF Series, EC-400, VC-400

### Values shown are 200% spindle Load

1/29/2016

# VF, VM, UMC Series, EC-400, VC-400 12,000-rpm, Inline-Drive Spindle

40 Taper - 22.4 kW Standard: VF-SS, VM, UMC-SS Series, VC-400SS

Optional: VF Series, EC-400, VC-400SS