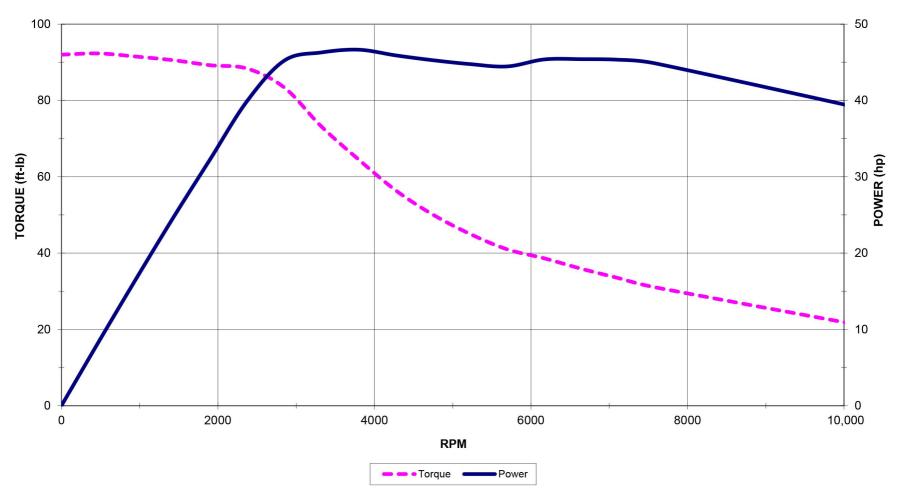

VF, UMC, VC Series, EC-400, GM-2 8100/10,000-rpm, Inline-Drive Spindle

40 Taper – 30 hp Standard: VF-1 to VF-12, EC-400, VC-400, GM-2, UMC-500/750/1000 (8100 rpm) Optional: VF-1 to VF-12, EC-400, VC-400, GM-2, UMC-500/750/1000 (10,000 rpm)

#### Values shown are 200% spindle load

1/29/2016

VF, UMC, VC Series, EC-400, GM-2 8100/10,000-rpm, Inline-Drive Spindle 40 Taper - 22.4 kW

Standard: VF-1 to VF-12, EC-400, VC-400, GM-2, UMC-500/750/1000 (8100 rpm) Optional: VF-1 to VF-12, EC-400, VC-400, GM-2, UMC-500/750/1000 (10,000 rpm)