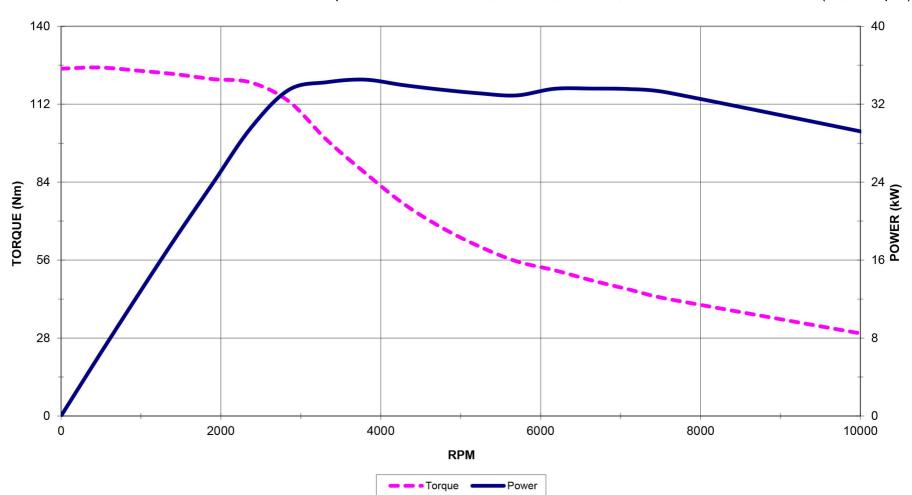

VF, UMC, VC Series, EC-400, GM-2 8100/10,000-rpm, Inline-Drive Spindle

40 Taper – 30 hp Standard: VF-1 to VF-12, EC-400, VC-400, GM-2, UMC-500/750/1000 (8100 rpm) Optional: VF-1 to VF-12, EC-400, VC-400, GM-2, UMC-500/750/1000 (10,000 rpm)

#### Values shown are 200% spindle load

1/29/2016

VF, UMC, VC Series, EC-400, GM-2 8100/10,000-rpm, Inline-Drive Spindle 40 Taper - 22.4 kW

Standard: VF-1 to VF-12, EC-400, VC-400, GM-2, UMC-500/750/1000 (8100 rpm) Optional: VF-1 to VF-12, EC-400, VC-400, GM-2, UMC-500/750/1000 (10,000 rpm)