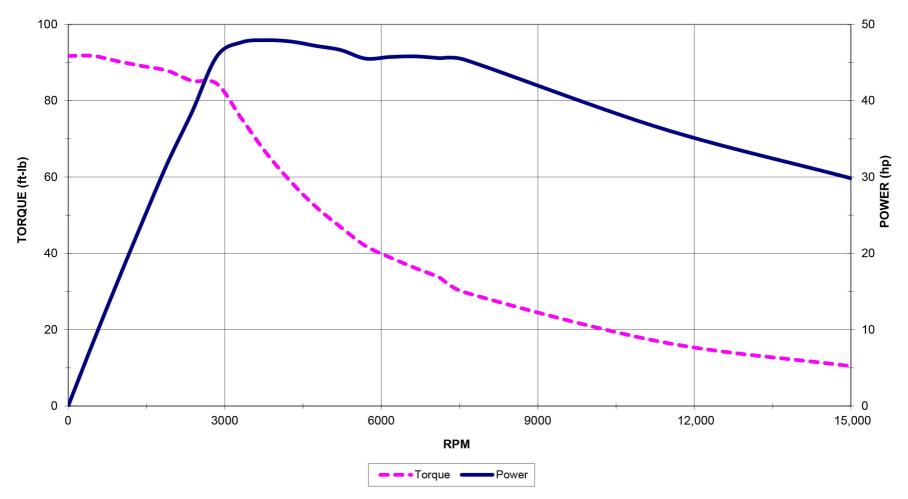

### VF/VM, UMC Series, EC-400, VC-400, GM-2

15,000-rpm, Inline-Drive Spindle

40 Taper - 30 hp Standard: None

Optional: VM, VF-1 to VF-12, UMC Series, EC-400, GM-2, VC-400

# Values shown are 200% Spindle Load

1/29/2016