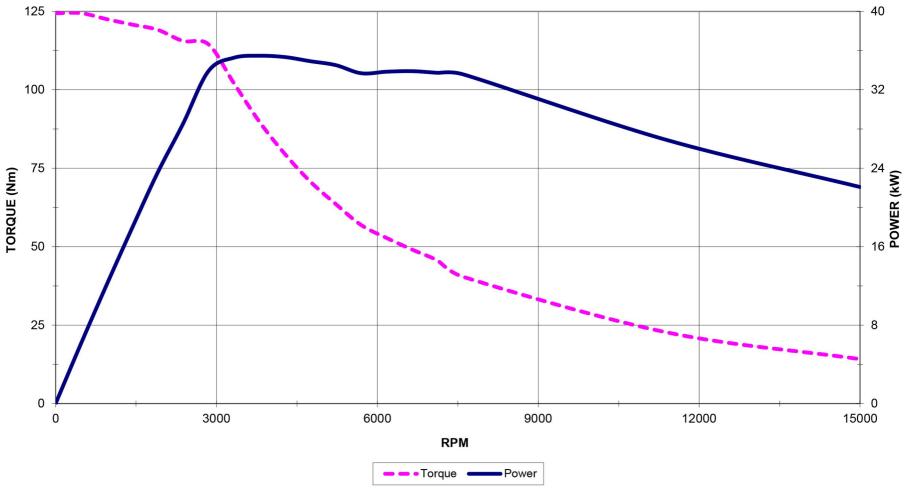

# VF/VM, UMC Series, EC-400, VC-400, GM-2

15,000-rpm, Inline-Drive Spindle 40 Taper – 22.4 kW

Standard: None

Optional: VM, VF-1 to VF-12, UMC Series, EC-400, GM-2, VC-400