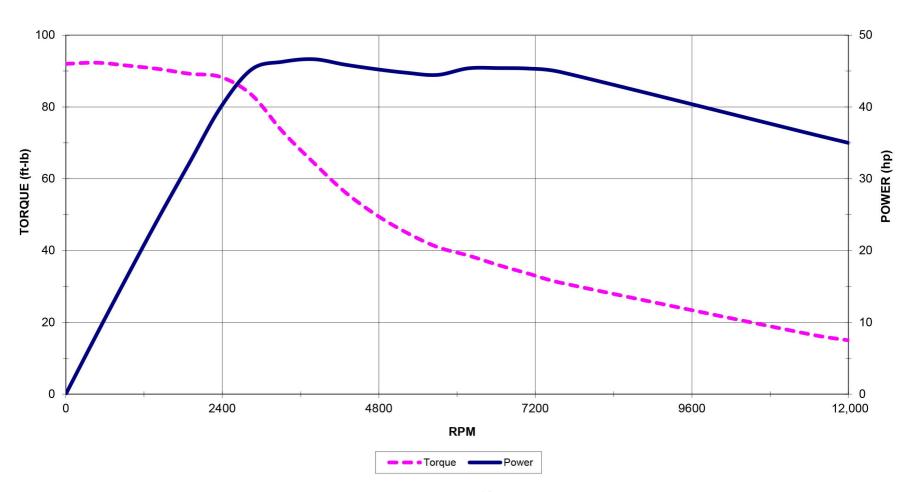

# VF, VM, UMC, VC Series, EC-400

12,000-rpm, Inline-Drive Spindle

40 Taper - 30 hp Standard: VF-SS, VM, UMC-SS Series, VC-400SS

Optional: VF Series, EC-400, VC-400

### Values shown are 200% spindle Load

1/29/2016

# VF, VM, UMC Series, EC-400, VC-400 12,000-rpm, Inline-Drive Spindle

40 Taper - 22.4 kW Standard: VF-SS, VM, UMC-SS Series, VC-400SS

Optional: VF Series, EC-400, VC-400SS