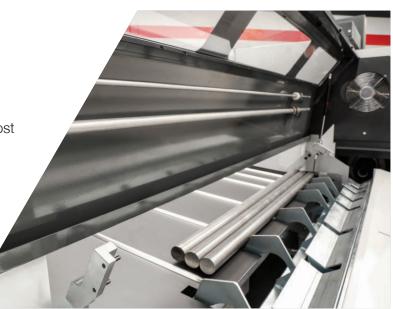

### Purpose-Built for Haas Lathes

LINER STORAGE

Easily accessible storage for all extruded liners

**PUSHROD ACCESS** Quick-change pushrods are easy to swap without tools.

SMART DESIGN Rollaway design provides easy access for quick liner changes