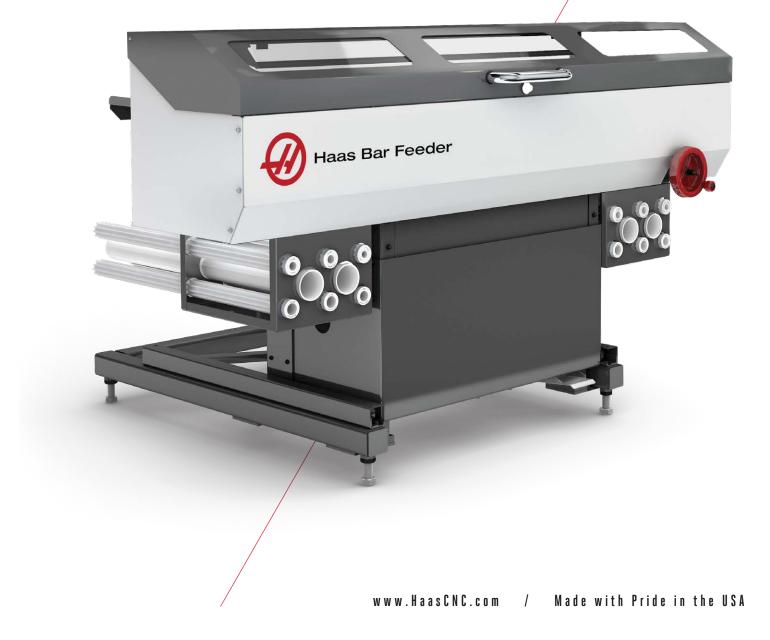

## Lathe Bar Feeder

The Haas Bar Feeder is a simple and affordable way to automate part production on Haas turning centers to boost productivity. It is designed and built exclusively for use on Haas turning centers, and connects directly to the Haas control. An innovative rollaway design provides easy access to the rear of the lathe spindle for quick liner adapter and spindle liner changes.

### Purpose-Built for Haas Lathes

LINER STORAGE

Easily accessible storage for all extruded liners

**PUSHROD ACCESS** Quick-change pushrods are easy to swap without tools.

SMART DESIGN Rollaway design provides easy access for quick liner changes

EASY OF USE

Easy bar diameter changeover (height adjustment), with better ergonomics