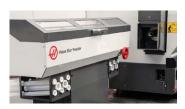

## Lathe Bar Feeder

The Haas Bar Feeder is a simple and affordable way to automate part production on Haas turning centers to boost productivity. It is designed and built exclusively for use on Haas turning centers, and connects directly to the Haas control. An innovative rollaway design provides easy access to the rear of the lathe spindle for quick liner adapter and spindle liner changes.

### Purpose-Built for Haas Lathes

LINER STORAGE

Easily accessible storage for all extruded liners

**PUSHROD ACCESS** Quick-change pushrods are easy to swap without tools.

SMART DESIGN Rollaway design provides easy access for quick liner changes