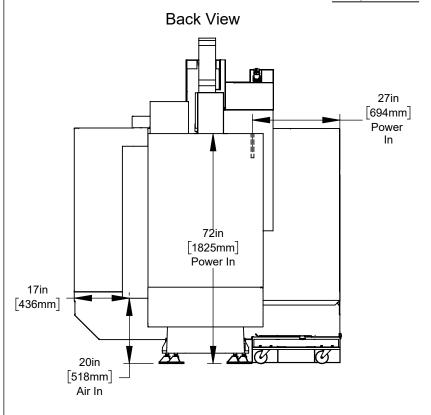

## Air & Power

All dimensions based on stackup of sheetmetal, subject to variation of 1/2" ( 13 mm) \*\*Add 4" (101.6mm) for EC4 (Extended Clearance Option)