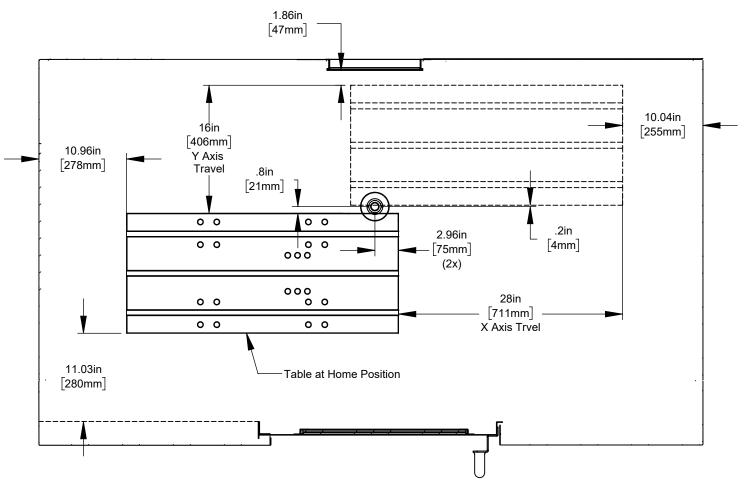

## Air & Power

All dimensions based on stackup of sheetmetal, subject to variation of 1/2" ( 13 mm) \*\*Add 4" (101.6mm) for EC4 (Extended Clearance Option)