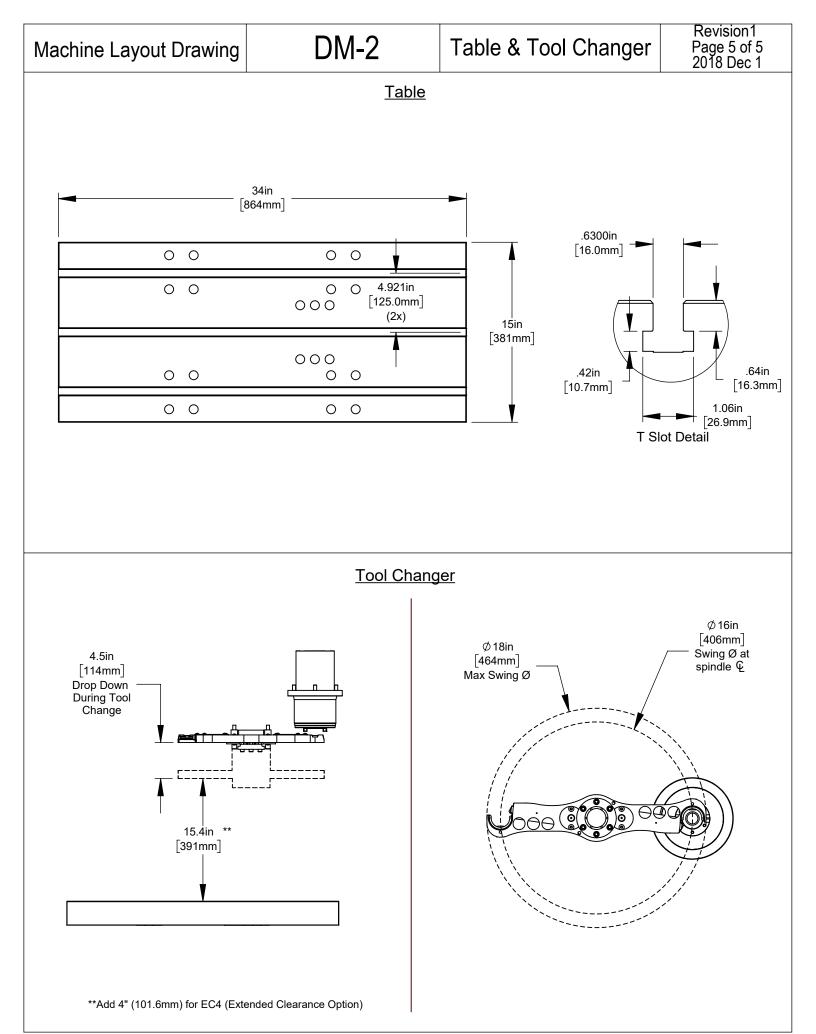

All dimensions based on stackup of sheetmetal, subject to variation of 1/2" ( 13 mm) \*\*Add 4" (101.6mm) for EC4 (Extended Clearance Option)