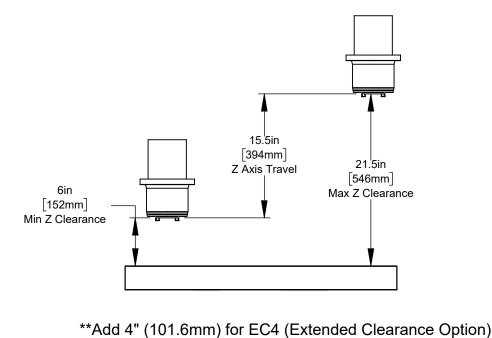

## Z-Axis Clearance\*\*

All dimensions based on stackup of sheetmetal, subject to variation of 1/2" ( 13 mm) \*\*Add 4" (101.6mm) for EC4 (Extended Clearance Option)