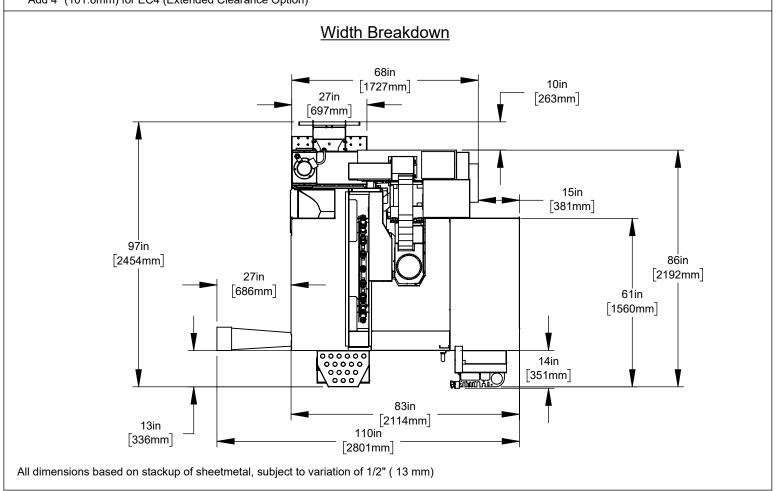

All dimensions based on stackup of sheetmetal, subject to variation of 1/2" ( 13 mm) \*\*Add 4" (101.6mm) for EC4 (Extended Clearance Option)