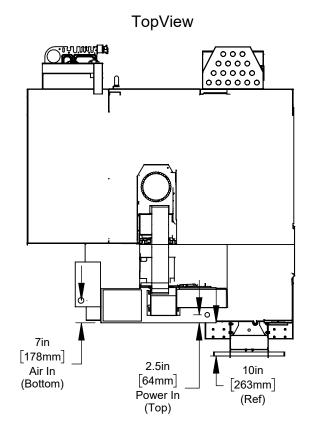

## Air & Power

All dimensions based on stackup of sheetmetal, subject to variation of 1/2" ( 13 mm) \*\*Add 4" (101.6mm) for EC4 (Extended Clearance Option)