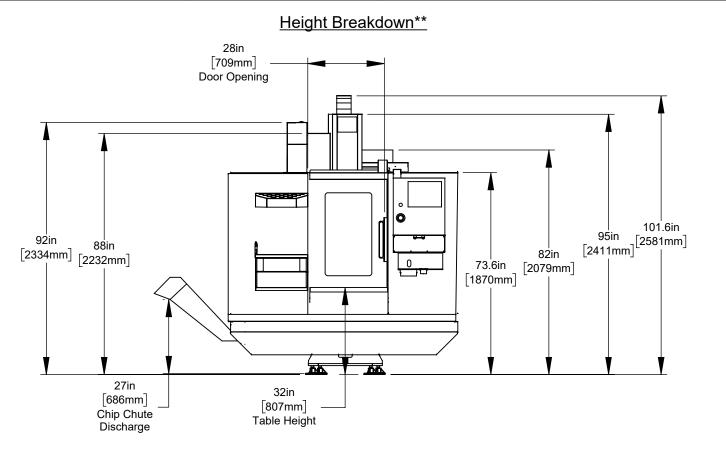

## Air & Power





All dimensions based on stackup of sheetmetal, subject to variation of 1/2" ( 13 mm) \*\*Add 4" (101.6mm) for EC4 (Extended Clearance Option)

## **Anchor Pattern** 26.3in [667mm] Front Anchor spacing 19in [479mm] (Ref) 28in 29in 708mm [733mm] (Ref) (Ref) 45.<sup>'</sup>0in [1144mm] Anchor Spacing Anchor Hole Detail 9in 9.3in [233mm] Ø 1.5in [236mm] (Ref) [Ø38mm] Rear anchor ₩ 8.5in spacing For use with Anchor Kit # 30-4535 \*Applies to DT/DM machines built from July 2018 and newer



All dimensions based on stackup of sheetmetal, subject to variation of 1/2" ( 13 mm) \*\*Add 4" (101.6mm) for EC4 (Extended Clearance Option)







## Z-Axis Clearance\*\*