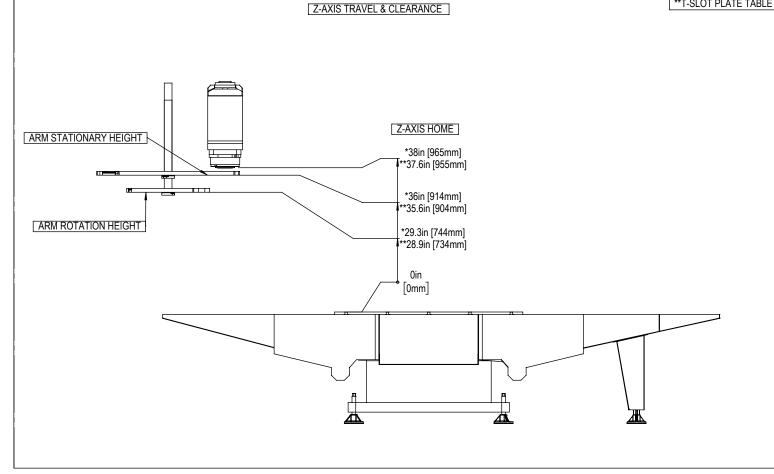

## **Installation Dimensions**

3in [76mm]

\*All Height Dimensions Based on Suggested Leveling Pad Height

223.5in [5677mm]

104.5in [2654mm] [3048mm]

215.1in [5464mm] OPERATIONAL WIDTH TABLE SHIPPING SIDE CLEARANCE

Note: Allow a height clearance of at least 48in [1219mm] for additional components shipped with table.

TABLE SHIPPING FRONT CLEARANCE

HDC-3-5AX

**Utilities & Anchoring** 

For precise locations and specifications please use template in Anchoring Kit found at Haascnc.com