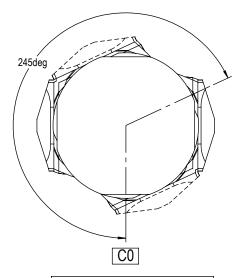

106in [2693mm] \*\*5.4in [137mm]

X&Y-Axis Travel and Clearance

+245° C-AXIS ROTATION (COUNTER-CLOCKWISE)

-245° C-AXIS ROTATION (CLOCKWISE)

B Axis Tilt limits