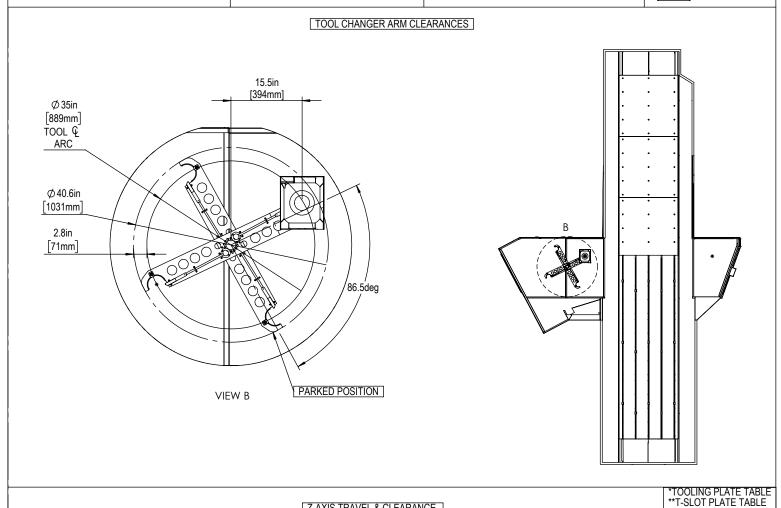

106in [2693mm] \*\*5.4in [137mm]

X&Y-Axis Travel and Clearance

+245° C-AXIS ROTATION (COUNTER-CLOCKWISE)

-245° C-AXIS ROTATION (CLOCKWISE)

B Axis Tilt limits