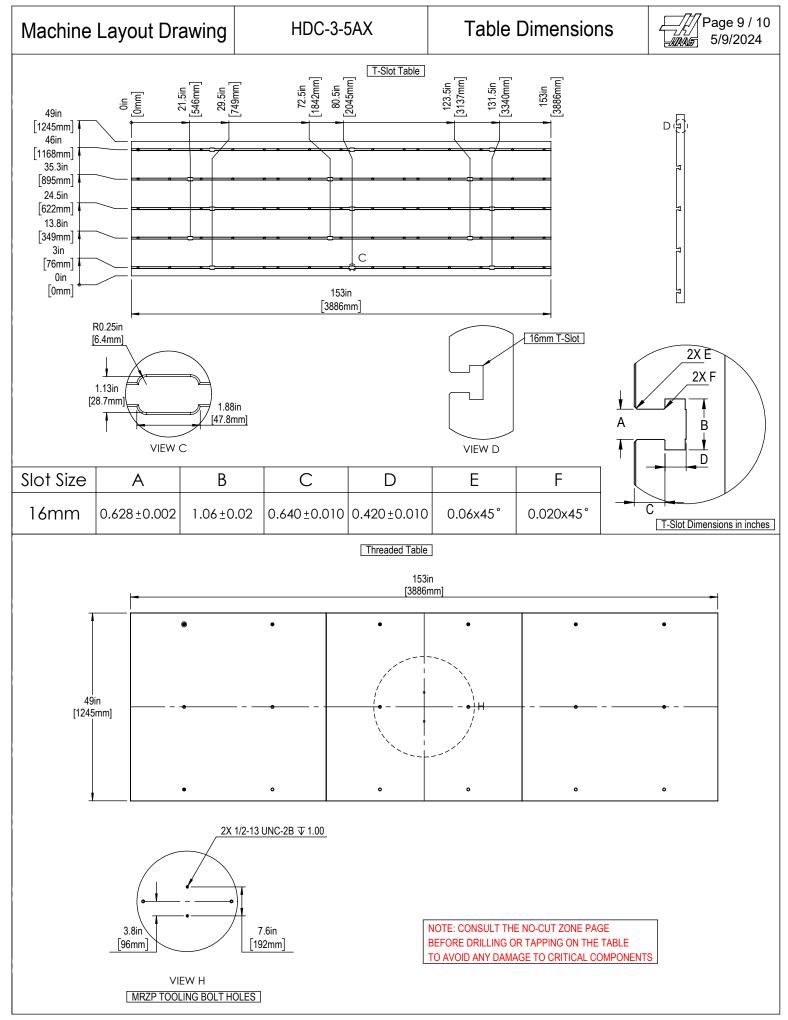

## **Installation Dimensions**

3in [76mm]

\*All Height Dimensions Based on Suggested Leveling Pad Height

223.5in [5677mm]

104.5in [2654mm] [3048mm]

215.1in [5464mm] OPERATIONAL WIDTH TABLE SHIPPING SIDE CLEARANCE