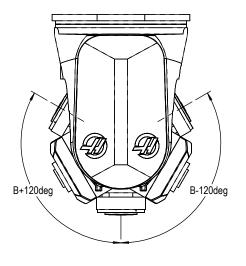

106in [2693mm] \*\*5.4in [137mm]

X&Y-Axis Travel and Clearance

+245° C-AXIS ROTATION (COUNTER-CLOCKWISE)

-245° C-AXIS ROTATION (CLOCKWISE)

B Axis Tilt limits