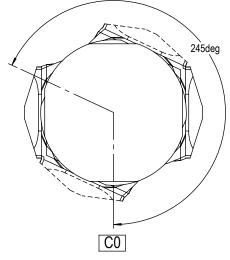

106in [2693mm] \*\*5.4in [137mm]

X&Y-Axis Travel and Clearance

+245° C-AXIS ROTATION (COUNTER-CLOCKWISE)

-245° C-AXIS ROTATION (CLOCKWISE)

B Axis Tilt limits