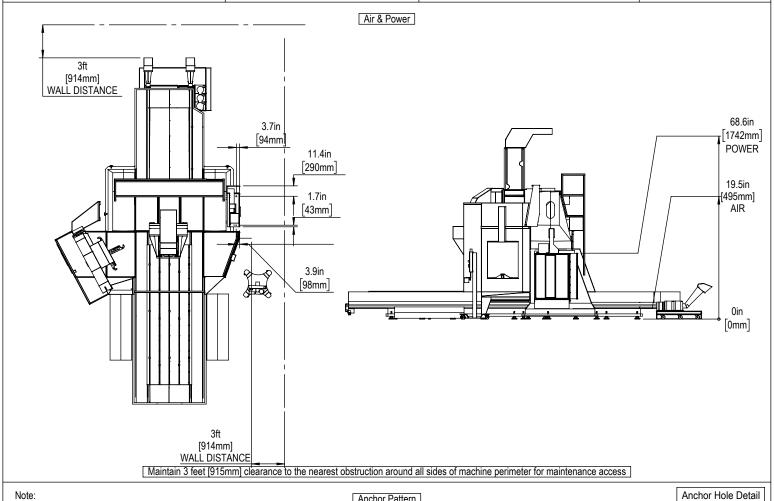

Note: Allow a height clearance of at least 48in [1219mm] for additional components shipped with table.

TABLE SHIPPING FRONT CLEARANCE

HDC-3-5AX

**Utilities & Anchoring** 

For precise locations and specifications please use template in Anchoring Kit found at Haascnc.com