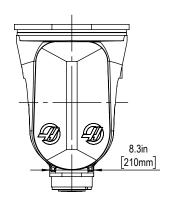

## **Installation Dimensions**

3in [76mm]

\*All Height Dimensions Based on Suggested Leveling Pad Height



223.5in [5677mm]

104.5in [2654mm] [3048mm]

215.1in [5464mm] OPERATIONAL WIDTH TABLE SHIPPING SIDE CLEARANCE



Note: Allow a height clearance of at least 48in [1219mm] for additional components shipped with table.

TABLE SHIPPING FRONT CLEARANCE



HDC-3-5AX

**Utilities & Anchoring** 







For precise locations and specifications please use template in Anchoring Kit found at Haascnc.com



106in [2693mm] \*\*5.4in [137mm]







X&Y-Axis Travel and Clearance



+245° C-AXIS ROTATION (COUNTER-CLOCKWISE)



-245° C-AXIS ROTATION (CLOCKWISE)



B Axis Tilt limits

## YOKE & SPINDLE DIMENSIONS









437mm