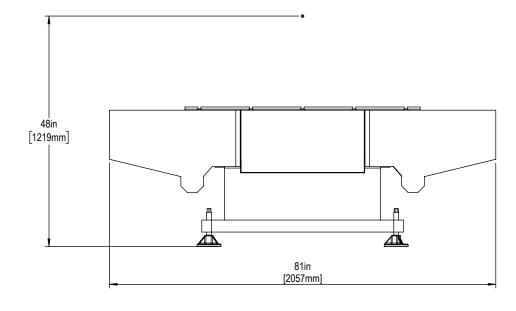

Note: Allow a height clearance of at least 48in [1219mm] for additional components shipped with table.

TABLE SHIPPING FRONT CLEARANCE

HDC-3-5AX

**Utilities & Anchoring** 

For precise locations and specifications please use template in Anchoring Kit found at Haascnc.com