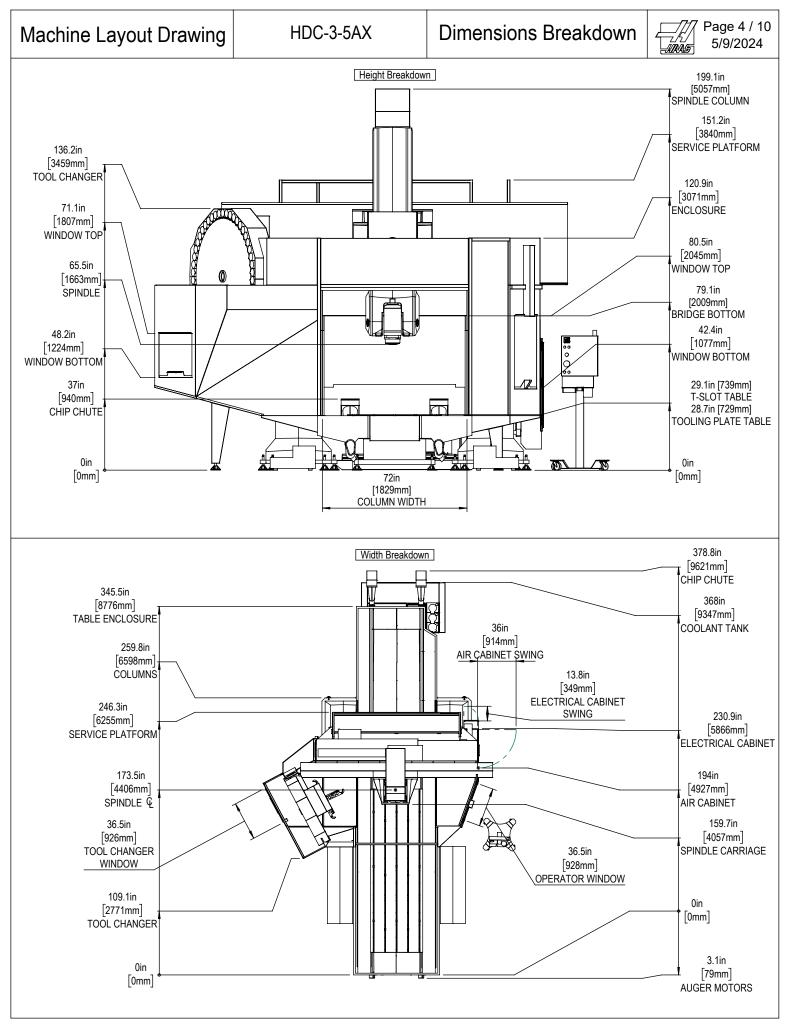

## **Installation Dimensions**

3in [76mm]

\*All Height Dimensions Based on Suggested Leveling Pad Height

223.5in [5677mm]

104.5in [2654mm] [3048mm]

215.1in [5464mm] OPERATIONAL WIDTH TABLE SHIPPING SIDE CLEARANCE