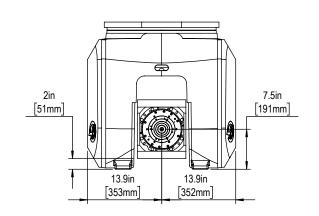

## **Installation Dimensions**

3in [76mm]

\*All Height Dimensions Based on Suggested Leveling Pad Height



223.5in [5677mm]

104.5in [2654mm] [3048mm]

215.1in [5464mm] OPERATIONAL WIDTH TABLE SHIPPING SIDE CLEARANCE



Note: Allow a height clearance of at least 48in [1219mm] for additional components shipped with table.

TABLE SHIPPING FRONT CLEARANCE



HDC-3-5AX

**Utilities & Anchoring** 







For precise locations and specifications please use template in Anchoring Kit found at Haascnc.com



106in [2693mm] \*\*5.4in [137mm]







X&Y-Axis Travel and Clearance



+245° C-AXIS ROTATION (COUNTER-CLOCKWISE)



-245° C-AXIS ROTATION (CLOCKWISE)



B Axis Tilt limits

## YOKE & SPINDLE DIMENSIONS









437mm