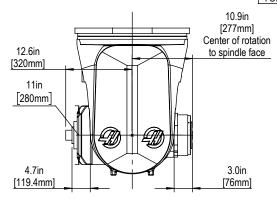

## **Installation Dimensions**

3in [76mm]

\*All Height Dimensions Based on Suggested Leveling Pad Height



223.5in [5677mm]

104.5in [2654mm] [3048mm]

215.1in [5464mm] OPERATIONAL WIDTH TABLE SHIPPING SIDE CLEARANCE



Note: Allow a height clearance of at least 48in [1219mm] for additional components shipped with table.

TABLE SHIPPING FRONT CLEARANCE



HDC-3-5AX

**Utilities & Anchoring** 







For precise locations and specifications please use template in Anchoring Kit found at Haascnc.com



106in [2693mm] \*\*5.4in [137mm]







X&Y-Axis Travel and Clearance



+245° C-AXIS ROTATION (COUNTER-CLOCKWISE)



-245° C-AXIS ROTATION (CLOCKWISE)



B Axis Tilt limits

## YOKE & SPINDLE DIMENSIONS









437mm