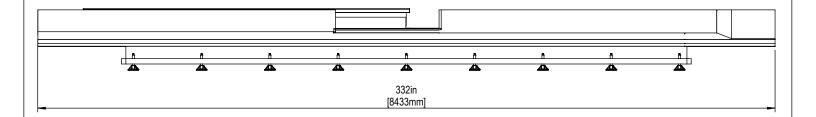

## **Installation Dimensions**

3in [76mm]

\*All Height Dimensions Based on Suggested Leveling Pad Height

223.5in [5677mm]

104.5in [2654mm] [3048mm]

215.1in [5464mm] OPERATIONAL WIDTH TABLE SHIPPING SIDE CLEARANCE