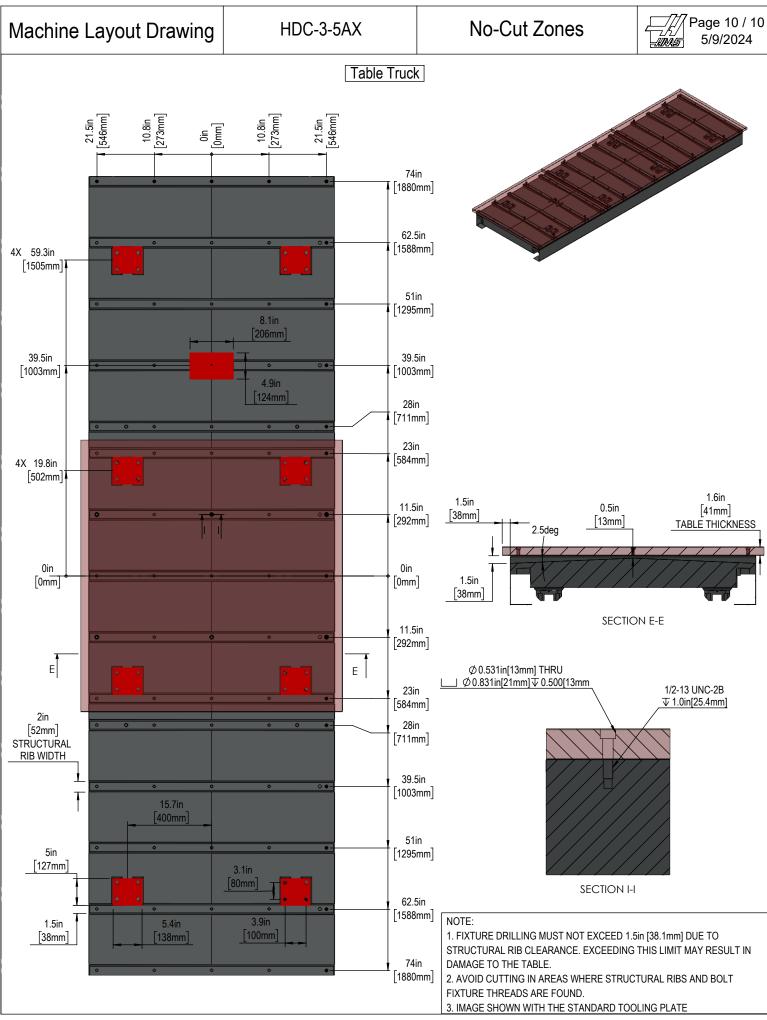

Note: Allow a height clearance of at least 48in [1219mm] for additional components shipped with table.

TABLE SHIPPING FRONT CLEARANCE

HDC-3-5AX

**Utilities & Anchoring** 

For precise locations and specifications please use template in Anchoring Kit found at Haascnc.com