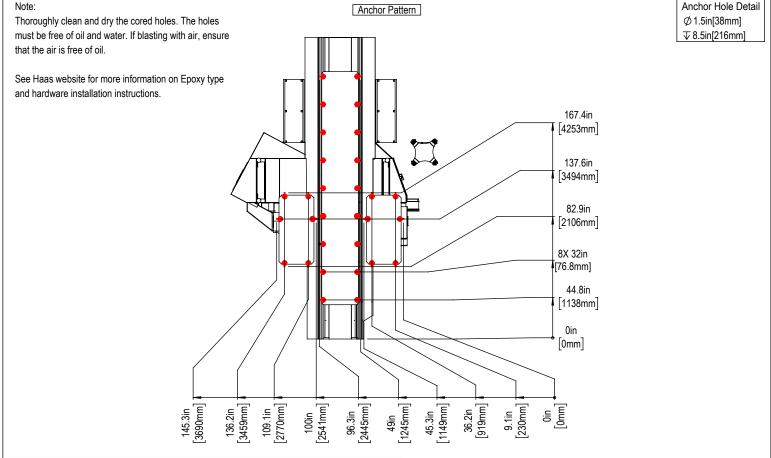

Note: Allow a height clearance of at least 48in [1219mm] for additional components shipped with table.

TABLE SHIPPING FRONT CLEARANCE

HDC-3-5AX

**Utilities & Anchoring** 

For precise locations and specifications please use template in Anchoring Kit found at Haascnc.com