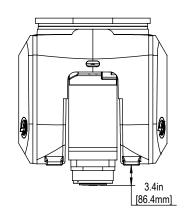

## **Installation Dimensions**

3in [76mm]

\*All Height Dimensions Based on Suggested Leveling Pad Height



223.5in [5677mm]

104.5in [2654mm] [3048mm]

215.1in [5464mm] OPERATIONAL WIDTH TABLE SHIPPING SIDE CLEARANCE



Note: Allow a height clearance of at least 48in [1219mm] for additional components shipped with table.

TABLE SHIPPING FRONT CLEARANCE



HDC-3-5AX

**Utilities & Anchoring** 







For precise locations and specifications please use template in Anchoring Kit found at Haascnc.com



106in [2693mm] \*\*5.4in [137mm]







X&Y-Axis Travel and Clearance



+245° C-AXIS ROTATION (COUNTER-CLOCKWISE)



-245° C-AXIS ROTATION (CLOCKWISE)



B Axis Tilt limits

## YOKE & SPINDLE DIMENSIONS









437mm