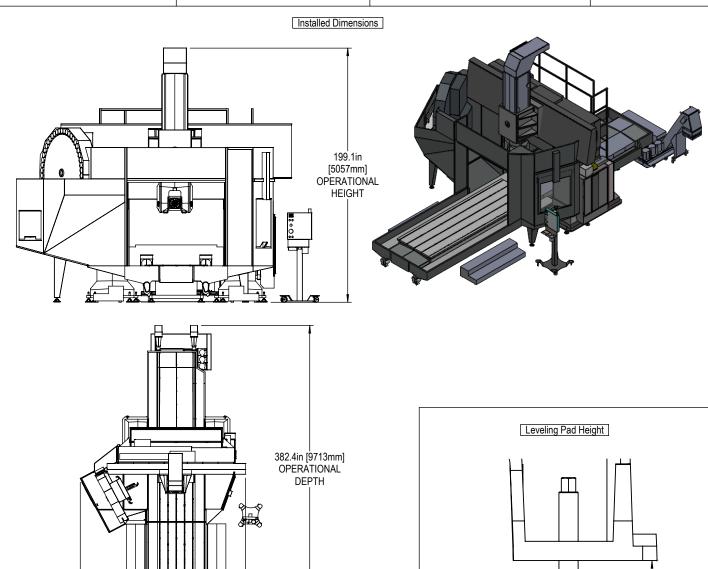

## **Installation Dimensions**

3in [76mm]

\*All Height Dimensions Based on Suggested Leveling Pad Height

223.5in [5677mm]

104.5in [2654mm] [3048mm]

215.1in [5464mm] OPERATIONAL WIDTH TABLE SHIPPING SIDE CLEARANCE

Note: Allow a height clearance of at least 48in [1219mm] for additional components shipped with table.

TABLE SHIPPING FRONT CLEARANCE

HDC-3-5AX

**Utilities & Anchoring** 

For precise locations and specifications please use template in Anchoring Kit found at Haascnc.com