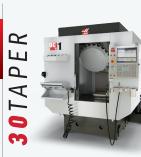

## **DC SERIES SNAPSHOT**

**DC-1 \$65,995** 23.6" x 17.7" x 13" Travels (600 x 450 x 330 mm)

30 Taper / 3 Axis 10,000 rpm Standard High-Speed Tool Turret 21 Tool Capacity

#### **30 TAPER SPINDLE OPTIONS:**

10,000 rpm, 15,000 rpm, 20,000 rpm

- High-speed turret-style tool changer
- Rear chip cleanout and coolant chip flush
- Automation ready Cobot
- User-friendly Haas control
- High-performance spindles
- Easy 4th- and 5th-axis integration