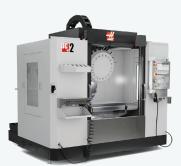

#### **DC-2 \$85,995** 39.4" x 19.7" x 13" Travels (1000 x 500 x 330 mm)

30 Taper / 3 Axis 10,000 rpm Standard High-Speed Tool Turret 21 Tool Capacity

#### **30 TAPER SPINDLE OPTIONS:**

10,000 rpm, 15,000 rpm, 20,000 rpm

- High-speed turret-style tool changer
- Rear chip cleanout and coolant chip flush
- Automation ready Cobot
- User-friendly Haas control
- High-performance spindles
- Easy 4th- and 5th-axis integration