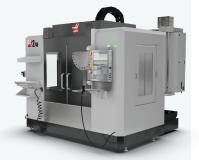

#### **DC-2 \$85,995** 39.4" x 19.7" x 13" Travels (1000 x 500 x 330 mm)

30 Taper / 3 Axis 10,000 rpm Standard High-Speed Tool Turret 21 Tool Capacity