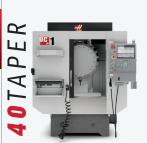

**DC-1**/40 **\$69,995** 23.6" x 17.7" x 11.8" Travels (600 x 450 x 300 mm)

40 Taper / 3 Axis 10,000 rpm Standard High-Speed Tool Turret 20 Tool Capacity

**DC-2**/40 **\$89,995** 39.4" x 19.7" x 19.7" Travels (1000 x 500 x 500 mm)

40 Taper / 3 Axis 10,000 rpm Standard High-Speed Tool Turret 20 Tool Capacity

40 TAPER SPINDLE OPTIONS: 12,000 rpm, 15,000 rpm