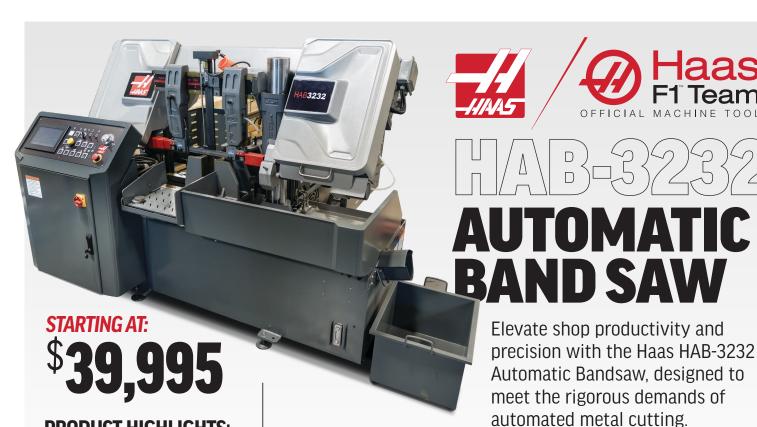

## **PRODUCT HIGHLIGHTS:**

- Max Cutting Height 12.6" (320 mm)
- Max Cutting Width 12.6" (320 mm)
- Al Mode
- · Wheel Adjustable Feedrate
- Bar Stacking Capability
- Manual and Automatic Modes
- Memory for multiple jobs

Scan here or contact your local HFO for more details.

Engineered for precision, our bandsaw delivers smooth, clean cuts on a variety of metals, from steel to aluminum. The HAB-3232 can cut different lengths in the same cycle, and has bar-stacking capability for extra efficiency.

Featuring an intuitive control panel, the HAB-3232 offers user-friendly operation. Use Al Mode to let the saw determine its own feedrate, or use the adjustment wheel to make fine adjustments and determine what feedrate works best.