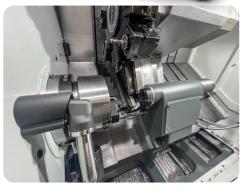

Each SB Series lathe is equipped with a robust 12-station BMT65 turret that accepts industry-standard base-mount tooling, as well as axial and radial driven live tools for secondary milling, drilling, and tapping operations.