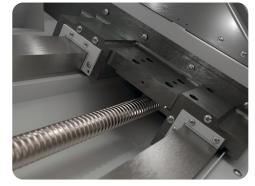

# You Asked, We Delivered: CNC Box Way Lathes for Heavy Turning.

**2.95**" Bar capacity

**BOX WAY CONSTRUCTION** 

- Hardened and precision ground ways
- Flame and induction hardened slide surfaces
- Hand-scraped Turcite-B slideways on the X and Y axes, and tailstock gib

#### 30° SLANT-BED BASE CASTING WITH 30° Y-AXIS ANGLE FOR 60° TOTAL

All SB Series box way lathes feature a true slant-bed design that provides excellent rigidity and thermal stability, as well as efficient chip evacuation. The slant bed also allows generous X-axis travel in a smaller footprint, and provides a sturdy base to support the turret along the entire Z-axis.