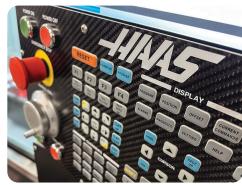

4

ΗP

Our SB Series boxway lathes are equipped with the same powerful, easy-to-use Haas Control found on every machine we build. Designed and built in-house – hardware and software – the Haas control is optimized specifically for Haas machine tools. It comes standard on every machine we sell, and is the same across the entire product line.