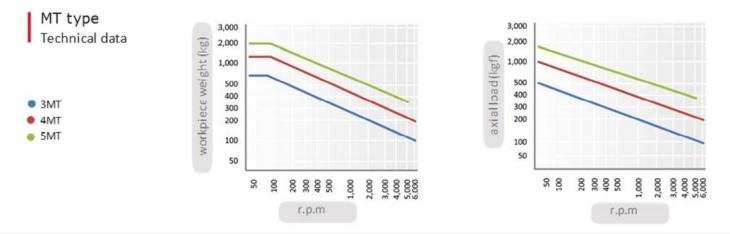

## Dimension

| Dimension |    |    |    |     |    |      |     |       | Unit: mm. kg        |               |        |                 |
|-----------|----|----|----|-----|----|------|-----|-------|---------------------|---------------|--------|-----------------|
| MODEL     | MT | А  | В  | С   | D  | Е    | F   | L     | Workpiece<br>Weight | Max,<br>R.P.M | Weight | Max, Run<br>Out |
| 04-0177   | 3  | 50 | 20 | 85  | 58 | 23   | 4.5 | 166   | 750                 | 6,000         | 1.9    | 0.002           |
| 04-0178   | 4  | 66 | 30 | 108 | 71 | 35.0 | 5.3 | 211.5 | 1,300               | 6,000         | 2.4    | 0.002           |
| 04-0179   | 5  | 80 | 35 | 136 | 76 | 38   | 6.3 | 252   | 2,000               | 5,000         | 5.3    | 0.002           |