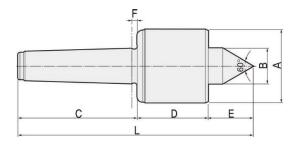

## Dimension

| Dimension |    |    |    |     |    |      |     |       | Unit: mm. kg        |               |        |                 |
|-----------|----|----|----|-----|----|------|-----|-------|---------------------|---------------|--------|-----------------|
| MODEL     | MT | А  | В  | С   | D  | Е    | F   | L     | Workpiece<br>Weight | Max,<br>R.P.M | Weight | Max, Run<br>Out |
| 04-0177   | 3  | 50 | 20 | 85  | 58 | 23   | 4.5 | 166   | 750                 | 6,000         | 1.9    | 0.002           |
| 04-0178   | 4  | 66 | 30 | 108 | 71 | 35.0 | 5.3 | 211.5 | 1,300               | 6,000         | 2.4    | 0.002           |
| 04-0179   | 5  | 80 | 35 | 136 | 76 | 38   | 6.3 | 252   | 2,000               | 5,000         | 5.3    | 0.002           |