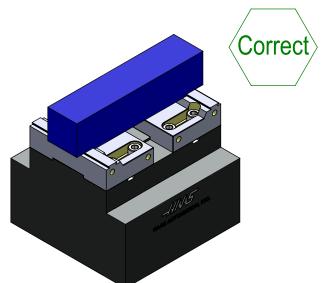

## Note:

- Off centered clamping is not allowed. Workpiece must be centered or balanced on opposite side or damage will occur.
- 2. Jaw stroke = 2.5mm per side, 5mm total.
- 3. Vise Clamping Range:
- [A] Both Jaws Inward 0.4 1.6in [10-40mm]
- [B] Both Jaws Outward 3.9 6.7in [99-170mm]
- [C] One Jaw Inward, One Jaw Outward 2.2 5.6in [56-142mm]

Warning: Off-centered clamping will result in damage to vise not covered under warranty