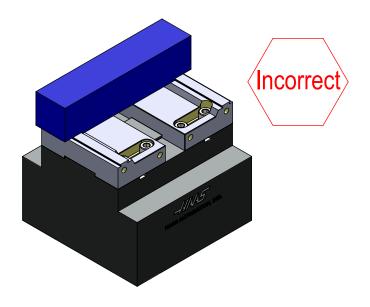

## Note:

- Off centered clamping is not allowed. Workpiece must be centered or balanced on opposite side or damage will occur.
- 2. Jaw stroke = 2.5mm per side, 5mm total.
- 3. Vise Clamping Range:
- [A] Both Jaws Inward 0.4 1.6in [10-40mm]
- [B] Both Jaws Outward 3.9 6.7in [99-170mm]
- [C] One Jaw Inward, One Jaw Outward 2.2 5.6in [56-142mm]

Warning: Off-centered clamping will result in damage to vise not covered under warranty