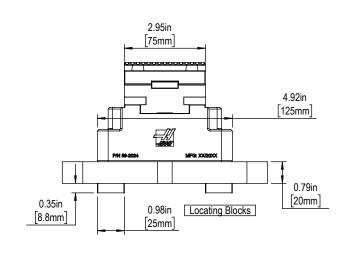

Page 1 / 7 3/24/2023

**Mounting Locations** Page 2 / 7 **Machine Layout Drawing** 75mm HAAS AIR VISE 3/24/2023 **Table Mounted** Table Mounted BOTTOM 7.48in 190mm] 4XR 0.75in 3.94in [19mm] [100mm] Ø 5.57in [141.4mm] Ø4.92in [125mm] 7.48in [190mm] 0.54in [13.8mm] Ø 5.57in [141.4mm] 4X R 0.27in Ø4.92in [6.7mm] [125mm] В 8X Ø 0.17in ▼ 6.03mm ∟ [4.3mm] R0.31in M 10 X 1.5 [8mm] 1.02in [26mm] 2X M6X1.0 2X Ø 0.2in ▼1.46mm ✓ [5mm] 0.63in [15.9mm] VIEW B