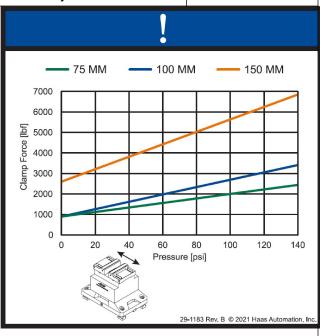

## Note:

- Off centered clamping is not allowed. Workpiece must be centered or balanced on opposite side or damage will occur.
- 2. Jaw stroke = 2.5mm per side, 5mm total.
- 3. Vise Clamping Range:
- [A] Both Jaws Inward 0.4 1.6in [10-40mm]
- [B] Both Jaws Outward 3.9 6.7in [99-170mm]
- [C] One Jaw Inward, One Jaw Outward 2.2 5.6in [56-142mm]