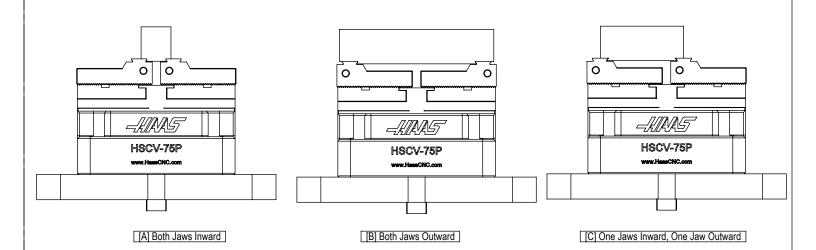

## Note:

- Off centered clamping is not allowed. Workpiece must be centered or balanced on opposite side or damage will occur.
- 2. Jaw stroke = 2.5mm per side, 5mm total.
- 3. Vise Clamping Range:
- [A] Both Jaws Inward 0.4 1.6in [10-40mm]
- [B] Both Jaws Outward 3.9 6.7in [99-170mm]
- [C] One Jaw Inward, One Jaw Outward 2.2 5.6in [56-142mm]