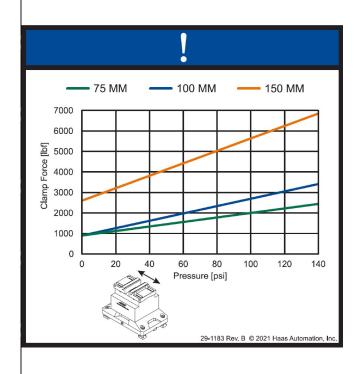

Page 1 / 7 3/24/2023











**Mounting Locations** Page 2 / 7 **Machine Layout Drawing** 75mm HAAS AIR VISE 3/24/2023 **Table Mounted** Table Mounted BOTTOM 7.48in 190mm] 4XR 0.75in 3.94in [19mm] [100mm] Ø 5.57in [141.4mm] Ø4.92in [125mm] 7.48in [190mm] 0.54in [13.8mm] Ø 5.57in [141.4mm] 4X R 0.27in Ø4.92in [6.7mm] [125mm] В 8X Ø 0.17in ▼ 6.03mm ∟ [4.3mm] R0.31in M 10 X 1.5 [8mm] 1.02in [26mm] 2X M6X1.0 2X Ø 0.2in ▼1.46mm ✓ [5mm] 0.63in [15.9mm] VIEW B

Machine Layout Drawing

75mm HAAS AIR VISE

Installation Dimensions Rotary Mounted



Page 3 / 7 3/24/2023











**Mounting Locations** Page 4 / 7 3/24/2023 Machine Layout Drawing 75mm HAAS AIR VISE Rotary Mount Rotary Mounted BOTTOM 4.92in [125mm] 3.94in [100mm] **Ø** 2in [50.8mm] 0.58in 4.92in [125mm] [14.6mm] Ø4.33in [110mm] otin 0.12 in <math>
otin 0[3m