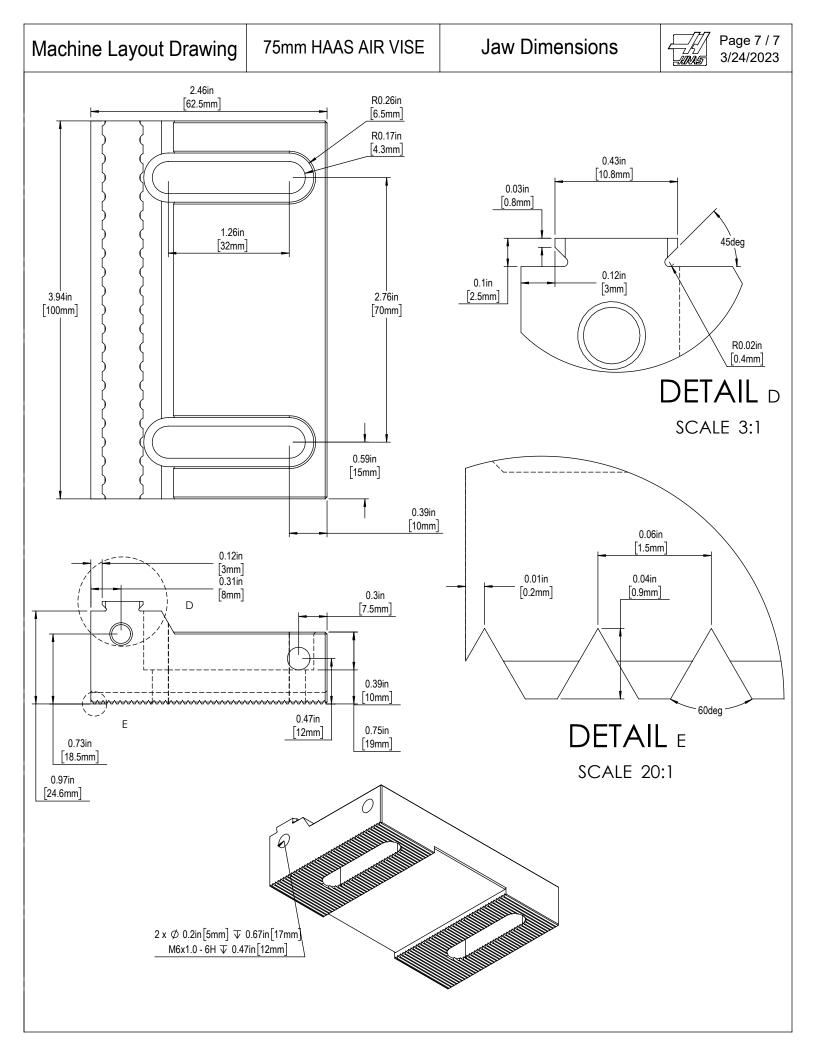

ation Dimensions Rotary Mounted



Page 3 / 7 3/24/2023











**Mounting Locations** Page 4 / 7 3/24/2023 Machine Layout Drawing 75mm HAAS AIR VISE Rotary Mount Rotary Mounted BOTTOM 4.92in [125mm] 3.94in [100mm] **Ø** 2in [50.8mm] 0.58in 4.92in [125mm] [14.6mm] Ø4.33in [110mm] otin 0.12 in <math>
otin 0[3mm] Ø 10mm L OPEN Ø0.39in∟ [10mm] LOCK







## Note:

- Off centered clamping is not allowed. Workpiece must be centered or balanced on opposite side or damage will occur.
- 2. Jaw stroke = 2.5mm per side, 5mm total.
- 3. Vise Clamping Range:
- [A] Both Jaws Inward 0.4 1.6in [10-40mm]
- [B] Both Jaws Outward 3.9 6.7in [99-170mm]
- [C] One Jaw Inward, One Jaw Outward 2.2 5.6in [56-142mm]







Warning: Off-centered clamping will result in damage to vise not covered under warranty