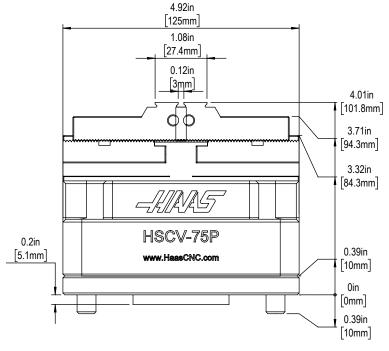

Page 1 / 7 3/24/2023

**Mounting Locations** Page 2 / 7 **Machine Layout Drawing** 75mm HAAS AIR VISE 3/24/2023 **Table Mounted** Table Mounted BOTTOM 7.48in 190mm] 4XR 0.75in 3.94in [19mm] [100mm] Ø 5.57in [141.4mm] Ø4.92in [125mm] 7.48in [190mm] 0.54in [13.8mm] Ø 5.57in [141.4mm] 4X R 0.27in Ø4.92in [6.7mm] [125mm] В 8X Ø 0.17in ▼ 6.03mm ∟ [4.3mm] R0.31in M 10 X 1.5 [8mm] 1.02in [26mm] 2X M6X1.0 2X Ø 0.2in ▼1.46mm ✓ [5mm] 0.63in [15.9mm] VIEW B