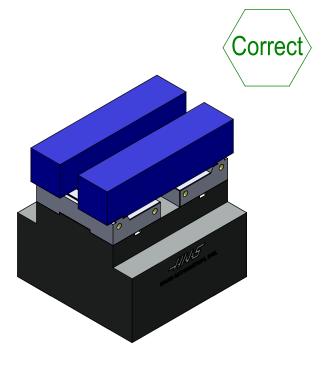

## Note:

- Off centered clamping is not allowed. Workpiece must be centered or balanced on opposite side or damage will occur.
- 2. Jaw stroke = 2.5mm per side, 5mm total.
- 3. Vise Clamping Range:
- [A] Both Jaws Inward 0.4 1.6in [10-40mm]
- [B] Both Jaws Outward 3.9 6.7in [99-170mm]
- [C] One Jaw Inward, One Jaw Outward 2.2 5.6in [56-142mm]

Warning: Off-centered clamping will result in damage to vise not covered under warranty