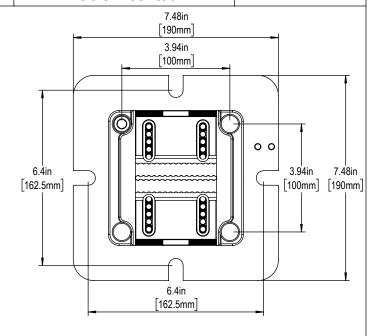

Page 1 / 7 3/24/2023

**Mounting Locations** Page 2 / 7 **Machine Layout Drawing** 75mm HAAS AIR VISE 3/24/2023 **Table Mounted** Table Mounted BOTTOM 7.48in 190mm] 4XR 0.75in 3.94in [19mm] [100mm] Ø 5.57in [141.4mm] Ø4.92in [125mm] 7.48in [190mm] 0.54in [13.8mm] Ø 5.57in [141.4mm] 4X R 0.27in Ø4.92in [6.7mm] [125mm] В 8X Ø 0.17in ▼ 6.03mm ∟ [4.3mm] R0.31in M 10 X 1.5 [8mm] 1.02in [26mm] 2X M6X1.0 2X Ø 0.2in ▼1.46mm ✓ [5mm] 0.63in [15.9mm] VIEW B