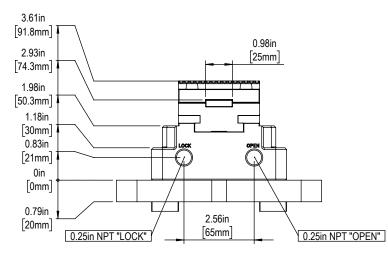

Machine Layout Drawing

75mm HAAS AIR VISE

Installation Dimensions Rotary Mounted

Page 3 / 7 3/24/2023

**Mounting Locations** Page 4 / 7 3/24/2023 Machine Layout Drawing 75mm HAAS AIR VISE Rotary Mount Rotary Mounted BOTTOM 4.92in [125mm] 3.94in [100mm] **Ø** 2in [50.8mm] 0.58in 4.92in [125mm] [14.6mm] Ø4.33in [110mm] otin 0.12 in <math>
otin 0[3mm] Ø 10mm L OPEN Ø0.39in∟ [10mm] LOCK