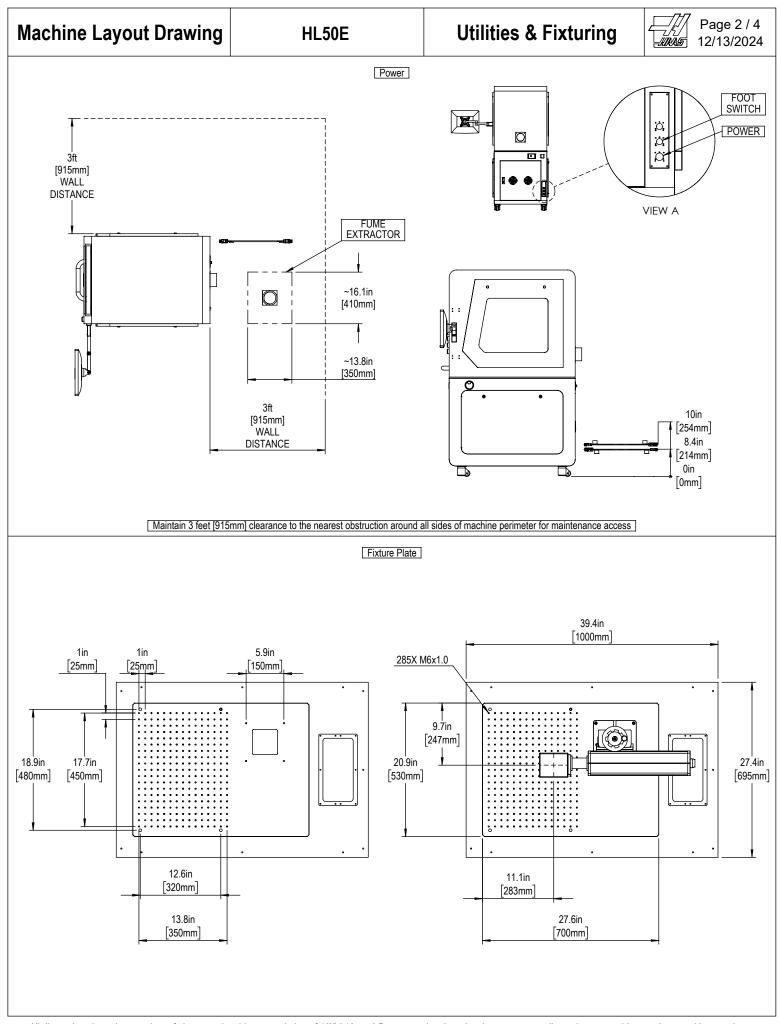

All dimensions based on stackup of sheetmetal, subject to variation of 1/2" (13 mm). Due to continual product improvements, dimensions are subject to change without notice.

All dimensions based on stackup of sheetmetal, subject to variation of 1/2" (13 mm) Due to continual product improvements, dimensions are subject to change without notice