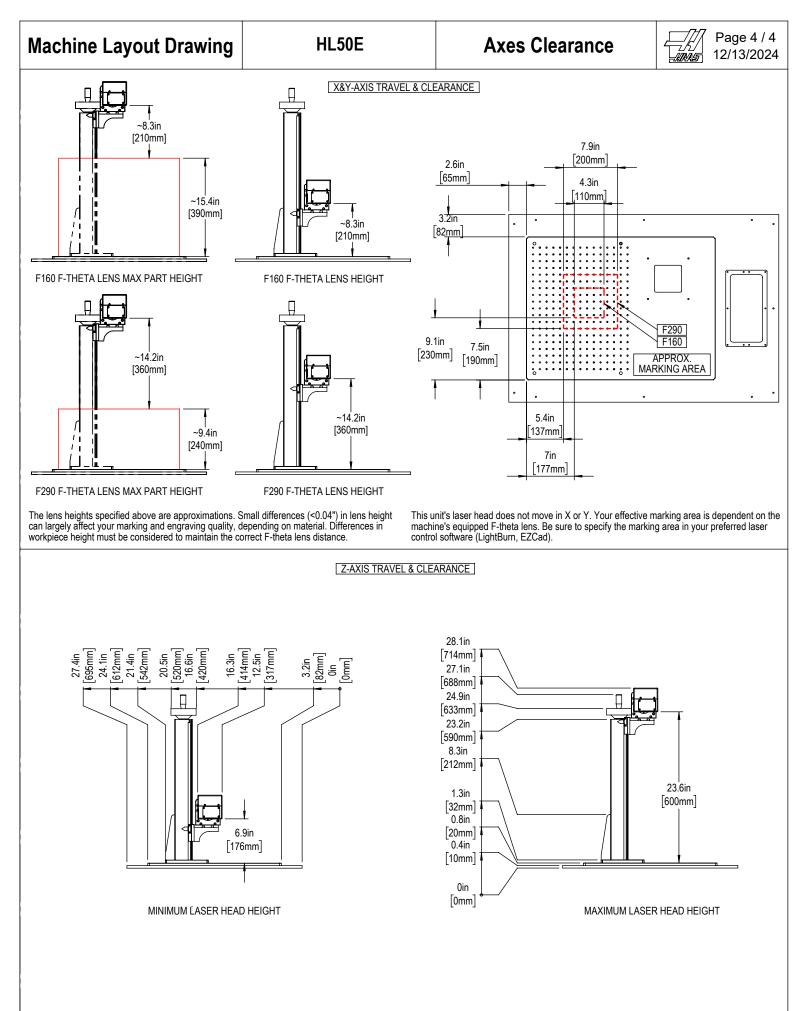

All dimensions based on stackup of sheetmetal, subject to variation of 1/2" (13 mm) Due to continual product improvements, dimensions are subject to change without notice

Do not exceed the minimum and maximum laser head heights specified above. Doing so may damage your machine.