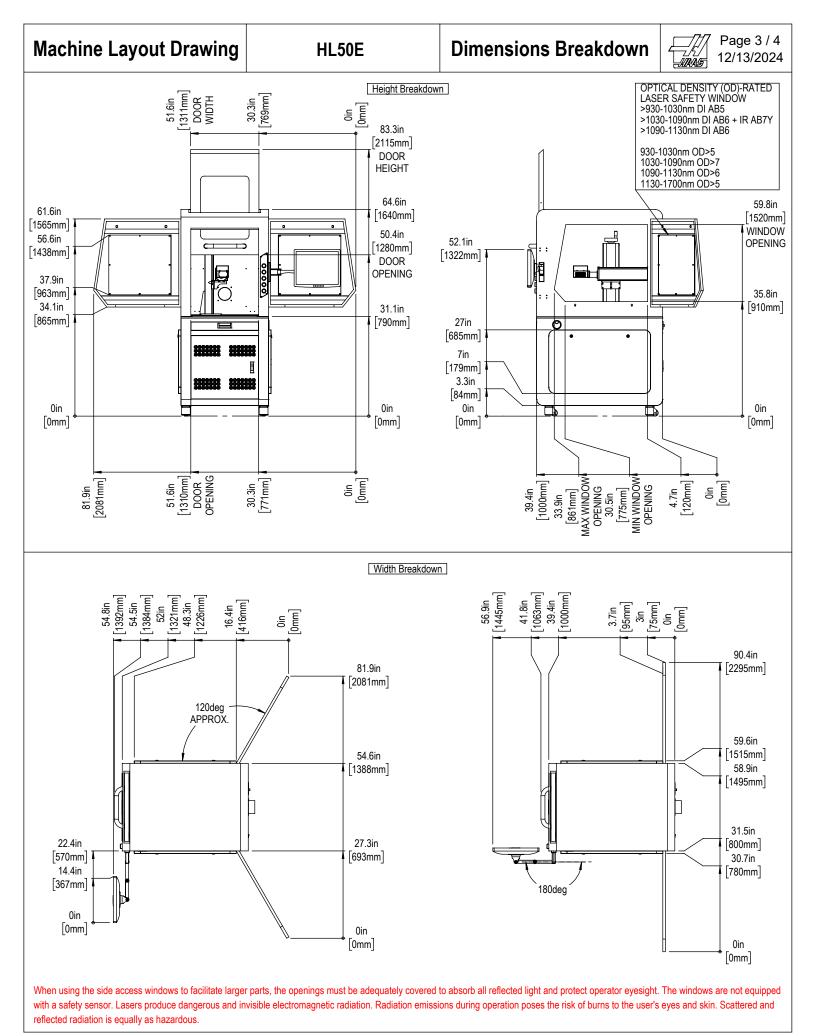

All dimensions based on stackup of sheetmetal, subject to variation of 1/2" (13 mm). Due to continual product improvements, dimensions are subject to change without notice.

All dimensions based on stackup of sheetmetal, subject to variation of 1/2" (13 mm) Due to continual product improvements, dimensions are subject to change without notice