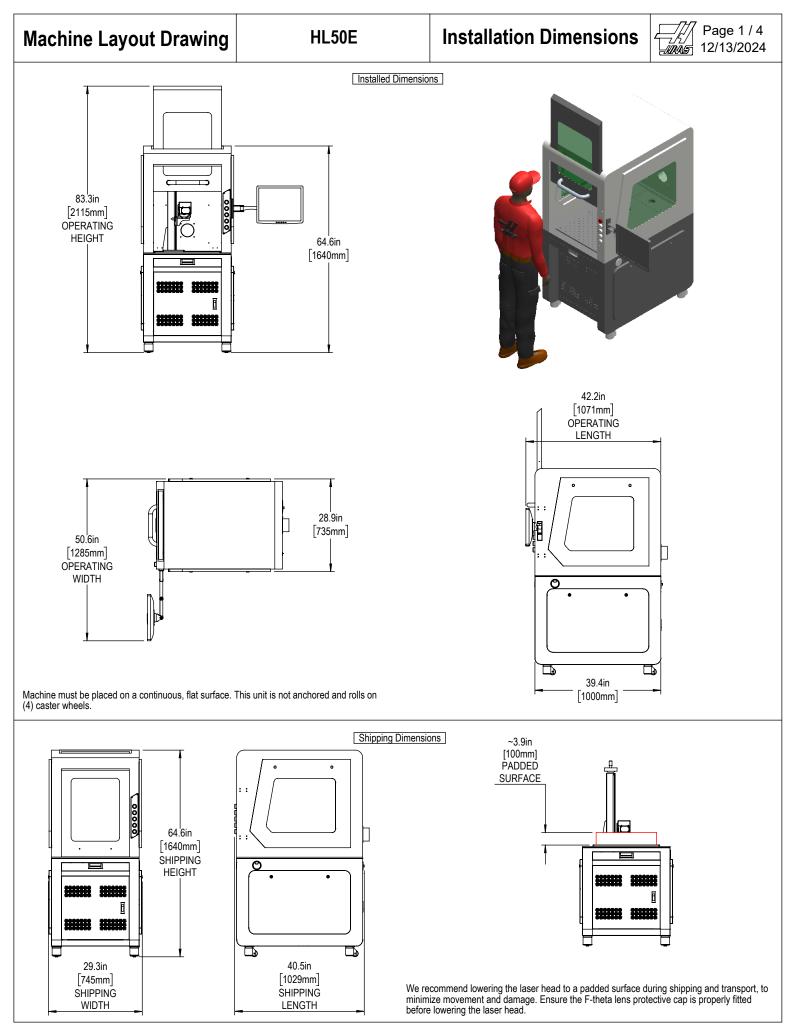

All dimensions based on stackup of sheetmetal, subject to variation of 1/2" (13 mm). Due to continual product improvements, dimensions are subject to change without notice.

All dimensions based on stackup of sheetmetal, subject to variation of 1/2" (13 mm) Due to continual product improvements, dimensions are subject to change without notice