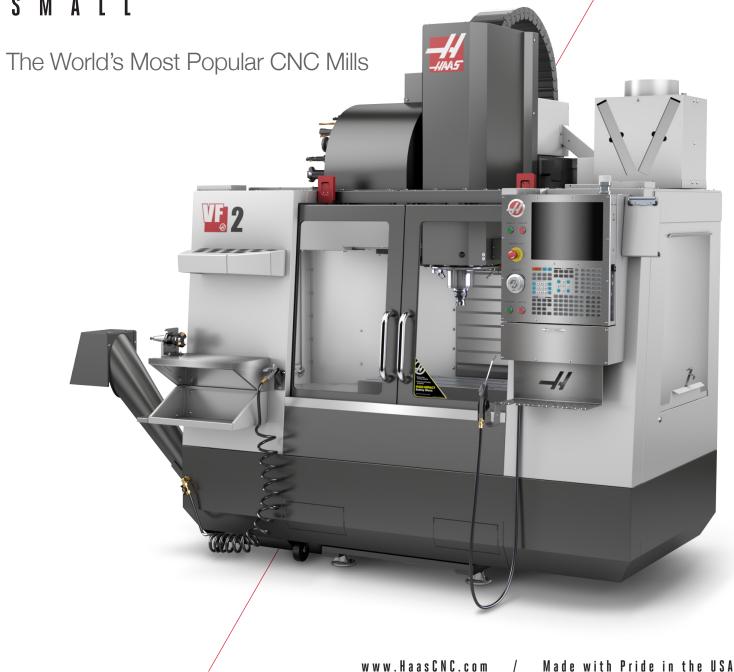

# VF Series SMALL

The industry-leading Haas VFs are the best-value, high-performance machine tools available today.

What can a VF Series vertical mill handle? With our wide range of available models, the VF Series can match nearly any size and productivity range. Regardless of your requirements, there's a VF just right to meet the demands of your machine shop.

# A Wide Range of Sizes and Features to Fit Any Shop's Needs

## **Available Models**

20" x 16" x 20" travels **VF-1**  30" x 16" x 20" travels VF-2 VF-2SS

VF-2TR

30" x 20" x 20" travels
VF-2YT

VF-2SSYT

BUILD & PRICE yours at www.HaasCNC.com