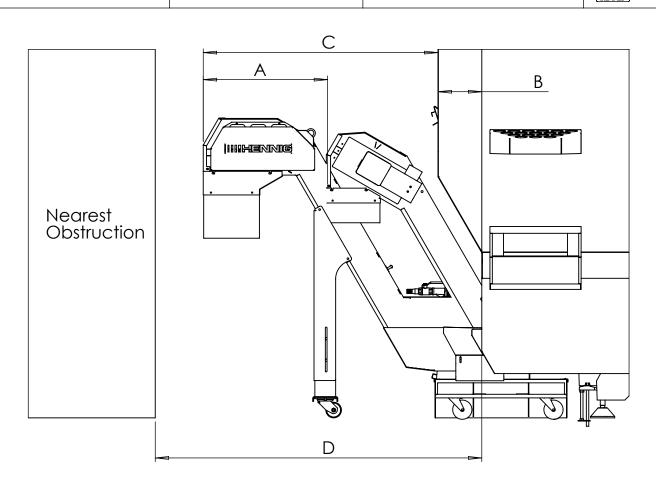

| MACHINE                  | Α                                        | В                                          | С                                      | D                                           |
|--------------------------|------------------------------------------|--------------------------------------------|----------------------------------------|---------------------------------------------|
| Description              | Additional<br>Clearance<br>from Standard | Enclosure Max<br>to Conveyor<br>connection | Clearance<br>from Machine<br>Enclosure | Clearance for<br>CDF<br>Conveyor<br>Removal |
| UMC-500/500SS            | 31.3in<br>[794mm]                        | 9.2in [233mm]                              | 49.4in<br>[1253mm]                     | 108.8in<br>[2762mm]                         |
| UMC-750/750SS            | 25.64in<br>[651mm]                       | 9.2in [233mm]                              | 55.1in<br>[1400mm]                     | 131.7in<br>[3344mm]                         |
| UMC-1000/1000SS/1000SS-P | 25.3in<br>[642mm]                        | 12.3in<br>[312mm]                          | 54.7in<br>[1389mm]                     | 131.1in<br>[3329mm]                         |
| UMC-1250/1250SS          | 21.56in<br>[547mm]                       | 14.4in<br>[366mm]                          | 45.6in<br>[1159mm]                     | 133.8in<br>[3398mm]                         |
| UMC-1500-DUO/1500SS-DUO  | 25.92in<br>[658mm]                       | 12.9in<br>[328mm]                          | 48.9in<br>[1242mm]                     | 152.8in<br>[3881mm]                         |