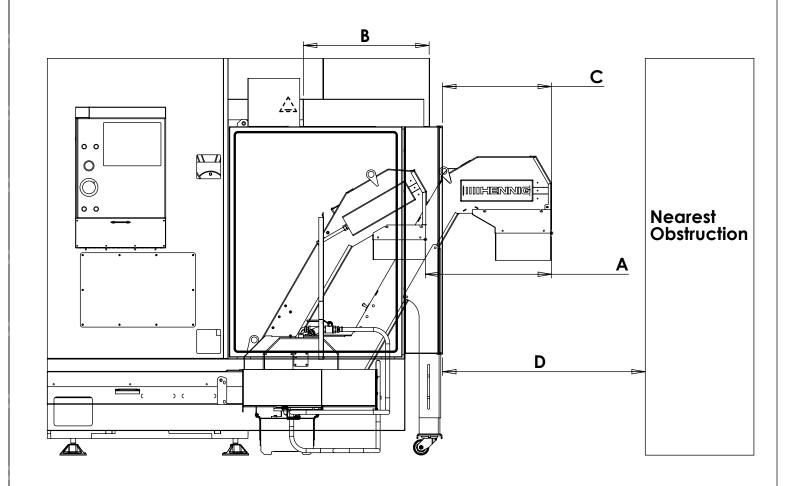

| MACHINE       | Α                                        | В                                          | С                                     | D                                        |
|---------------|------------------------------------------|--------------------------------------------|---------------------------------------|------------------------------------------|
| Description   | Additional<br>Clearance from<br>Standard | Enclosure Max to<br>Conveyor<br>connection | Distance from<br>Machine<br>Enclosure | Clearance for<br>CDF Conveyor<br>Removal |
| VC-400/400SS  | 26.0in [660mm]                           | 24.8in [629mm]                             | 24.0in [611mm]                        | 138.9in<br>[3529mm]                      |
| EC-400        | 26.0in [660mm]                           | 22.0in [559mm]                             | 22.7in [576mm]                        | 138.9in<br>[3529mm]                      |
| EC-500/500\50 | 24.0in [611mm]                           | 22.1in [561mm]                             | 22.7in [576mm]                        | 148.8in<br>[3778mm]                      |
| EC-630        | 24.0in [611mm]                           | 20.7in [525mm]                             | 22.7in [576mm]                        | 184in [4674mm]                           |