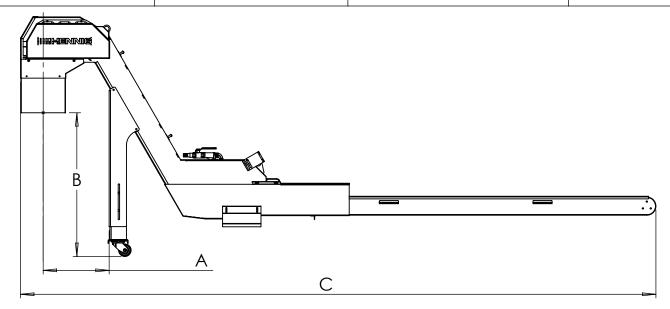

| MACHINE                  | Α                                | В                   | С                               |
|--------------------------|----------------------------------|---------------------|---------------------------------|
| Description              | Barrel or<br>Hopper<br>Clearance | Ground<br>Clearance | Total Length of CDF<br>Conveyor |
| UMC-500/500SS            | 15.4in [391mm]                   | 38.9in [987mm]      | 120.3in [3131mm]                |
| UMC-750/750SS            | 17.2in [436mm]                   | 37.4in [950mm]      | 140.7in [3574mm]                |
| UMC-1000/1000SS/1000SS-P | 17.2in [436mm]                   | 37.4in [950mm]      | 140.6in [3572mm]                |
| UMC-1250/1250SS          | 17.2in [436mm]                   | 39.8in [1011mm]     | 148.4in [3769mm]                |
| UMC-1500-DUO/1500SS-DUO  | 17.2in [436mm]                   | 37.42in [951mm]     | 165.4in [4200mm]                |
| VC-400/400SS             | 17.2in [436mm]                   | 40.5in [1027mm]     | 161.1in [4092mm]                |
| EC-400                   | 17.2in [436mm]                   | 40.5in [1027mm]     | 161.1in [4092mm]                |
| EC-500/500\50            | 17.2in [436mm]                   | 40.5in [1027mm]     | 170.8in [4337mm]                |
| EC-630                   | 17.2in [436mm]                   | 40.5in [1027mm]     | 208.6in [5299mm]                |