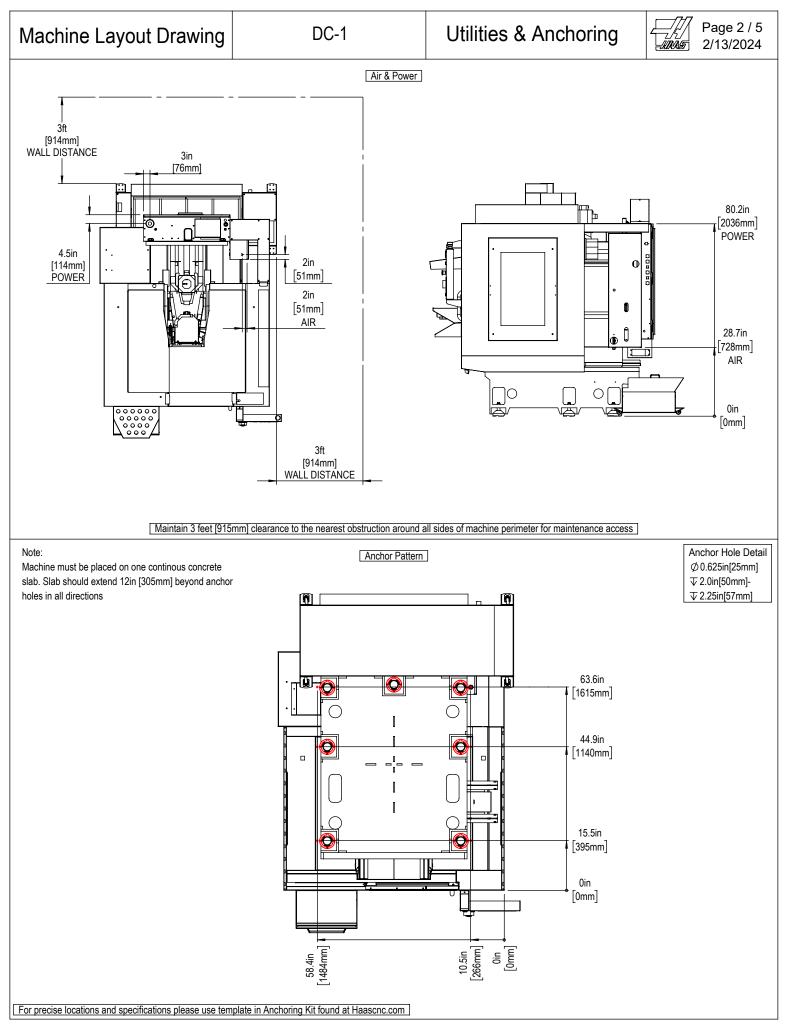

All dimensions based on stackup of sheetmetal, subject to variation of 1/2" (13 mm) Due to continual product improvements, dimensions are subject to change without notice

All dimensions based on stackup of sheetmetal, subject to variation of 1/2" (13 mm) Due to continual product improvements, dimensions are subject to change without notice