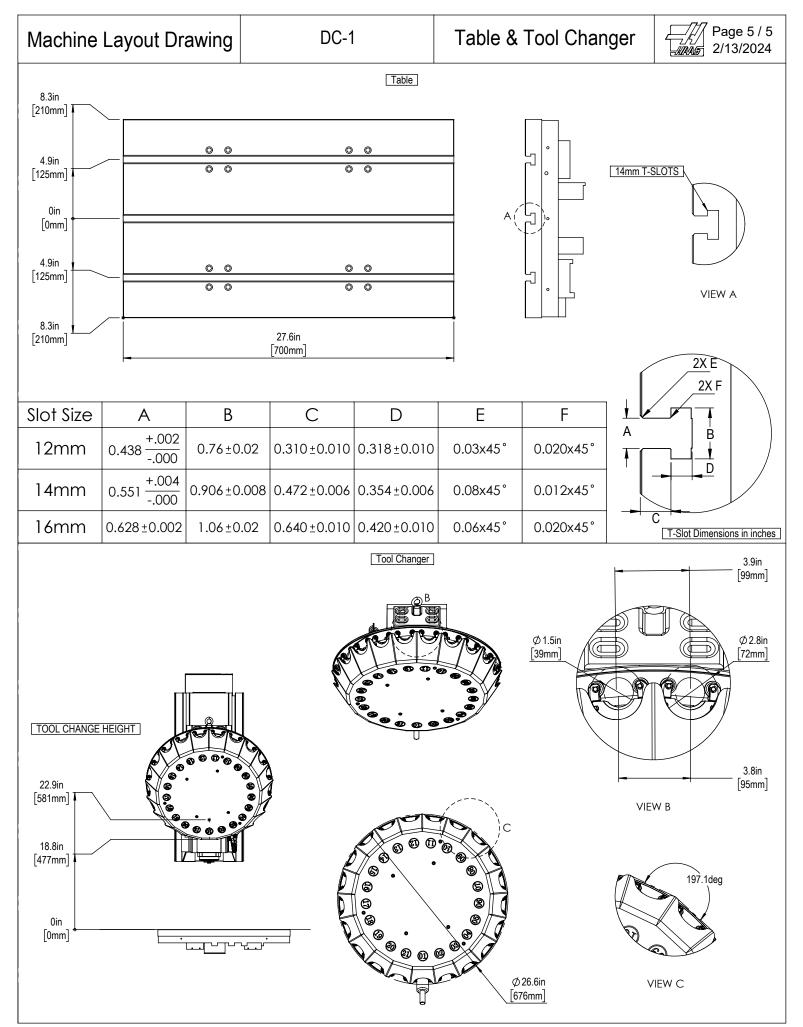

All dimensions based on stackup of sheetmetal, subject to variation of 1/2" (13 mm) Due to continual product improvements, dimensions are subject to change without notice



All dimensions based on stackup of sheetmetal, subject to variation of 1/2" (13 mm) Due to continual product improvements, dimensions are subject to change without notice



All dimensions based on stackup of sheetmetal, subject to variation of 1/2" (13 mm) Due to continual product improvements, dimensions are subject to change without notice



All dimensions based on stackup of sheetmetal, subject to variation of 1/2" (13 mm) Due to continual product improvements, dimensions are subject to change without notice



All dimensions based on stackup of sheetmetal, subject to variation of 1/2" (13 mm) Due to continual product improvements, dimensions are subject to change without notice