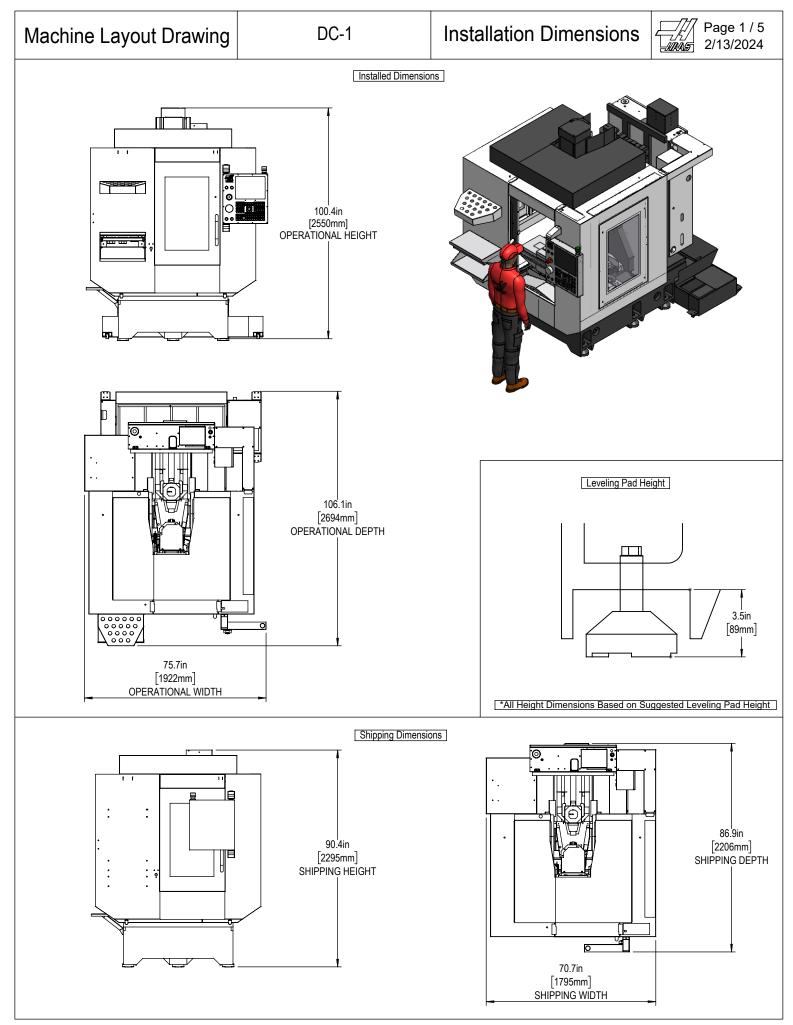

All dimensions based on stackup of sheetmetal, subject to variation of 1/2" (13 mm) Due to continual product improvements, dimensions are subject to change without notice

All dimensions based on stackup of sheetmetal, subject to variation of 1/2" (13 mm) Due to continual product improvements, dimensions are subject to change without notice