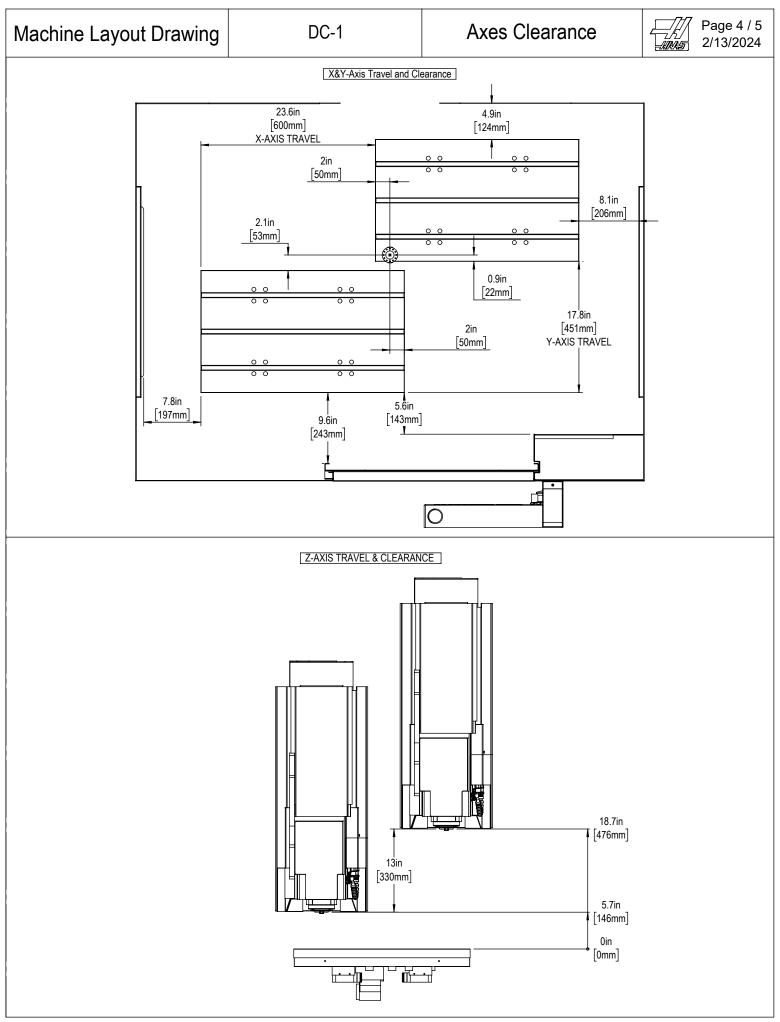

All dimensions based on stackup of sheetmetal, subject to variation of 1/2" (13 mm) Due to continual product improvements, dimensions are subject to change without notice



All dimensions based on stackup of sheetmetal, subject to variation of 1/2" (13 mm) Due to continual product improvements, dimensions are subject to change without notice



All dimensions based on stackup of sheetmetal, subject to variation of 1/2" (13 mm) Due to continual product improvements, dimensions are subject to change without notice



All dimensions based on stackup of sheetmetal, subject to variation of 1/2" (13 mm) Due to continual product improvements, dimensions are subject to change without notice



All dimensions based on stackup of sheetmetal, subject to variation of 1/2" (13 mm) Due to continual product improvements, dimensions are subject to change without notice