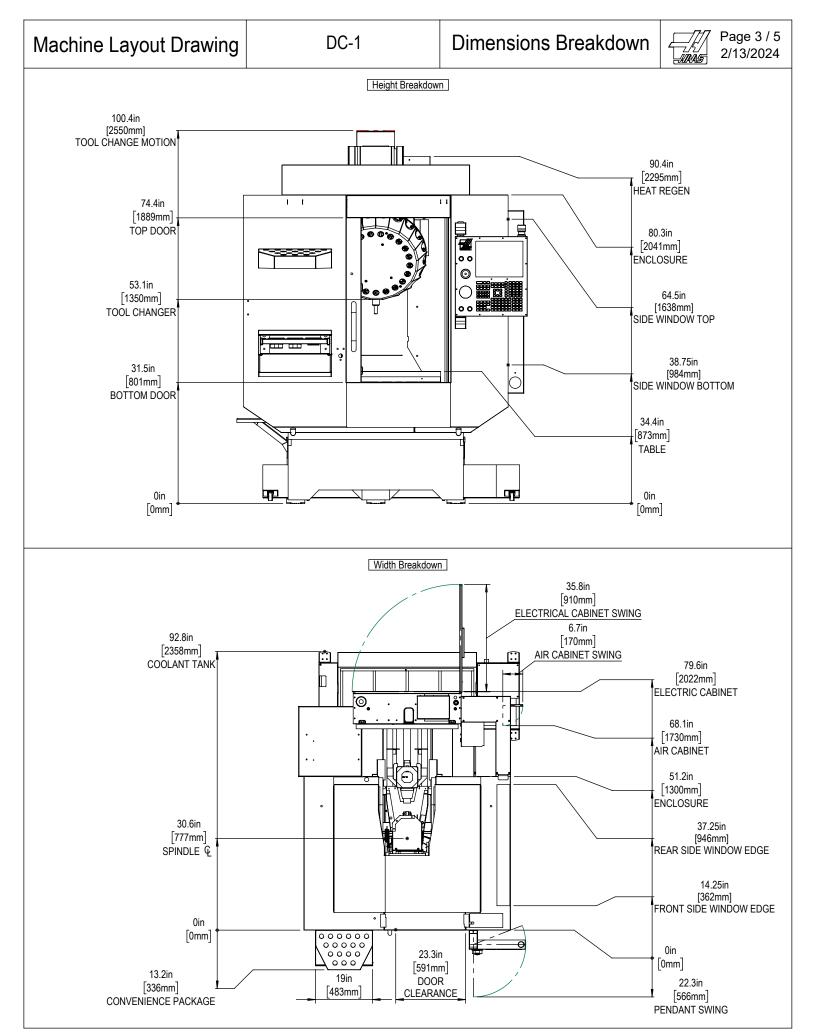

All dimensions based on stackup of sheetmetal, subject to variation of 1/2" (13 mm) Due to continual product improvements, dimensions are subject to change without notice