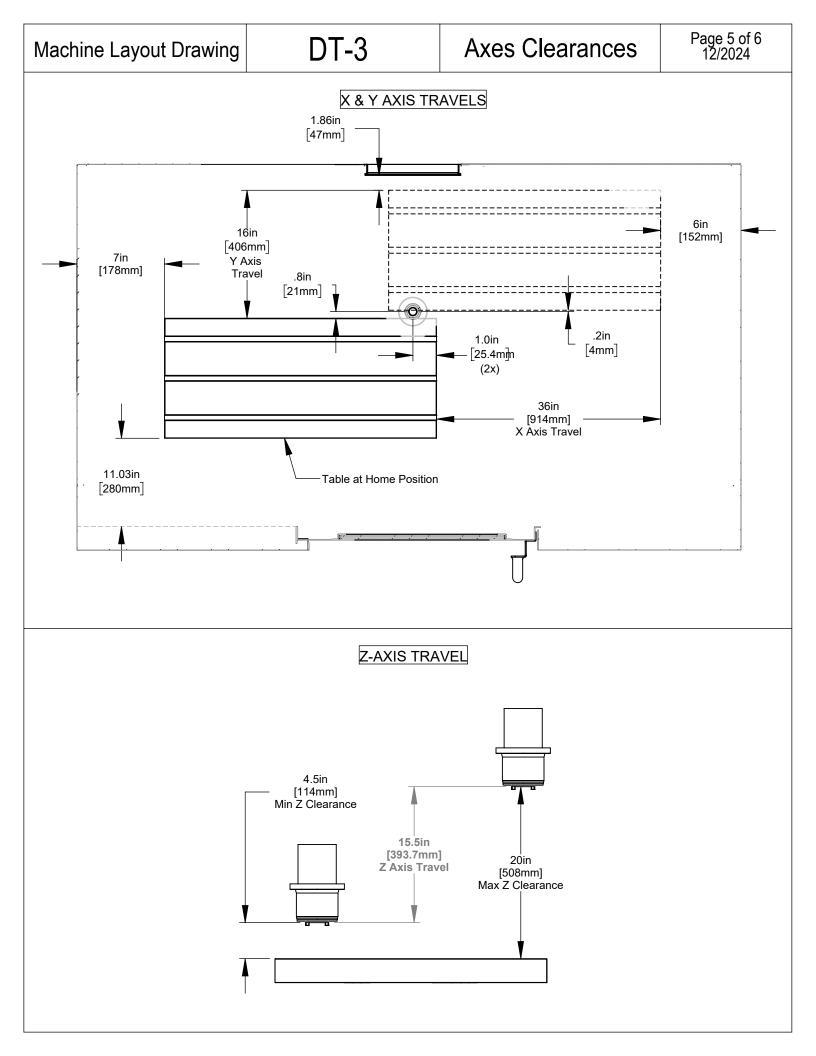

DT-3

Automation

Page 3 of 6 12/2024

## FRONT LOADING AUTO-DOOR



All dimensions based on stackup of sheetmetal, subject to variation of 1/2" (13 mm)

## SIDE LOADING AUTO-WINDOW

HEIGHTS MAY VARY
BASED ON
INSTALLATION HEIGHT



## **AIR & POWER**



All dimensions based on stackup of sheetmetal, subject to variation of 1/2" (13 mm)

Anchor Hole Detail:  $\emptyset$  0.625in [16mm]  $\overline{\lor}$  2.0in to 2.25in  $\overline{\lor}$  51mm to 57mm

## **ANCHORING PATTERN**

Anchoring kit available includes floor template & hardware needed



Note: Machine must be placed on one continous concrete slab. Slab should extend 12in [305mm] beyond anchor holes in all directions