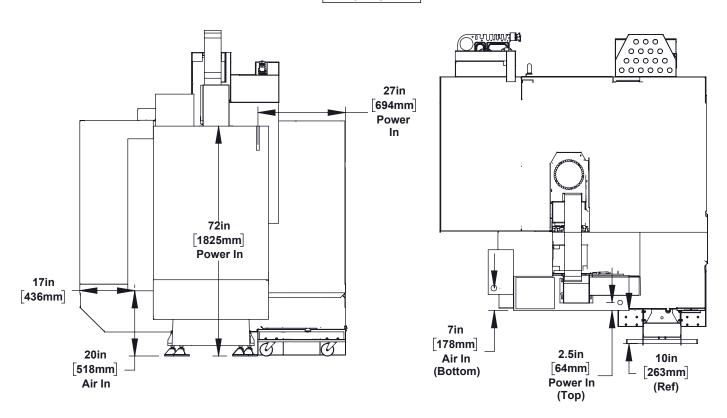

## **AIR & POWER**

All dimensions based on stackup of sheetmetal, subject to variation of 1/2" (13 mm)

Anchor Hole Detail:  $\emptyset$  0.625in [16mm]  $\overline{\lor}$  2.0in to 2.25in  $\overline{\lor}$  51mm to 57mm