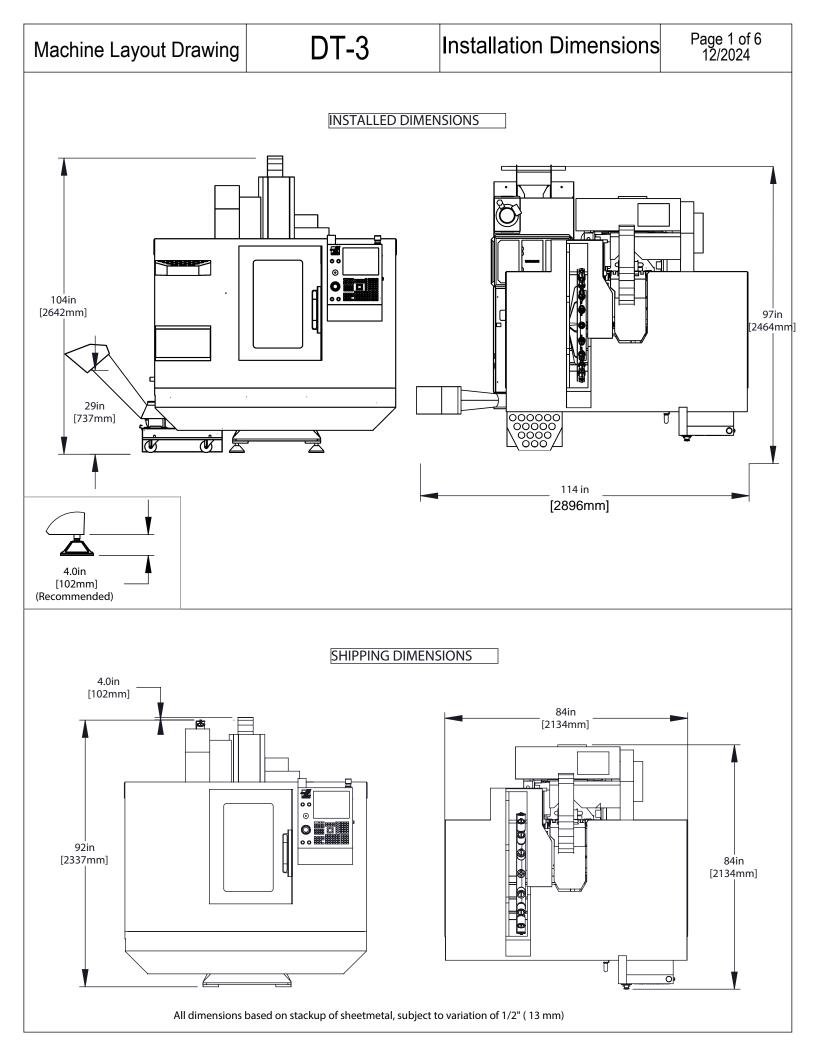

DT-3

Automation

Page 3 of 6 12/2024

## FRONT LOADING AUTO-DOOR



All dimensions based on stackup of sheetmetal, subject to variation of 1/2" (13 mm)

## SIDE LOADING AUTO-WINDOW

HEIGHTS MAY VARY
BASED ON
INSTALLATION HEIGHT



## **AIR & POWER**



All dimensions based on stackup of sheetmetal, subject to variation of 1/2" (13 mm)

Anchor Hole Detail:  $\emptyset$  0.625in [16mm]  $\overline{\lor}$  2.0in to 2.25in  $\overline{\lor}$  51mm to 57mm

## **ANCHORING PATTERN**

Anchoring kit available includes floor template & hardware needed



Note: Machine must be placed on one continous concrete slab. Slab should extend 12in [305mm] beyond anchor holes in all directions