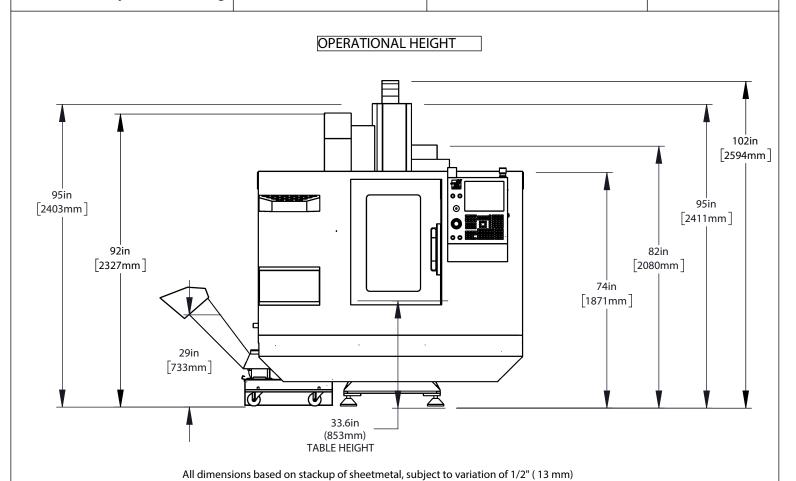

DT-3

Automation

Page 3 of 6 12/2024

## FRONT LOADING AUTO-DOOR



All dimensions based on stackup of sheetmetal, subject to variation of 1/2" (13 mm)

## SIDE LOADING AUTO-WINDOW

HEIGHTS MAY VARY
BASED ON
INSTALLATION HEIGHT



## **AIR & POWER**



All dimensions based on stackup of sheetmetal, subject to variation of 1/2" (13 mm)

Anchor Hole Detail:  $\emptyset$  0.625in [16mm]  $\overline{\lor}$  2.0in to 2.25in  $\overline{\lor}$  51mm to 57mm

## **ANCHORING PATTERN**

Anchoring kit available includes floor template & hardware needed



Note: Machine must be placed on one continous concrete slab. Slab should extend 12in [305mm] beyond anchor holes in all directions