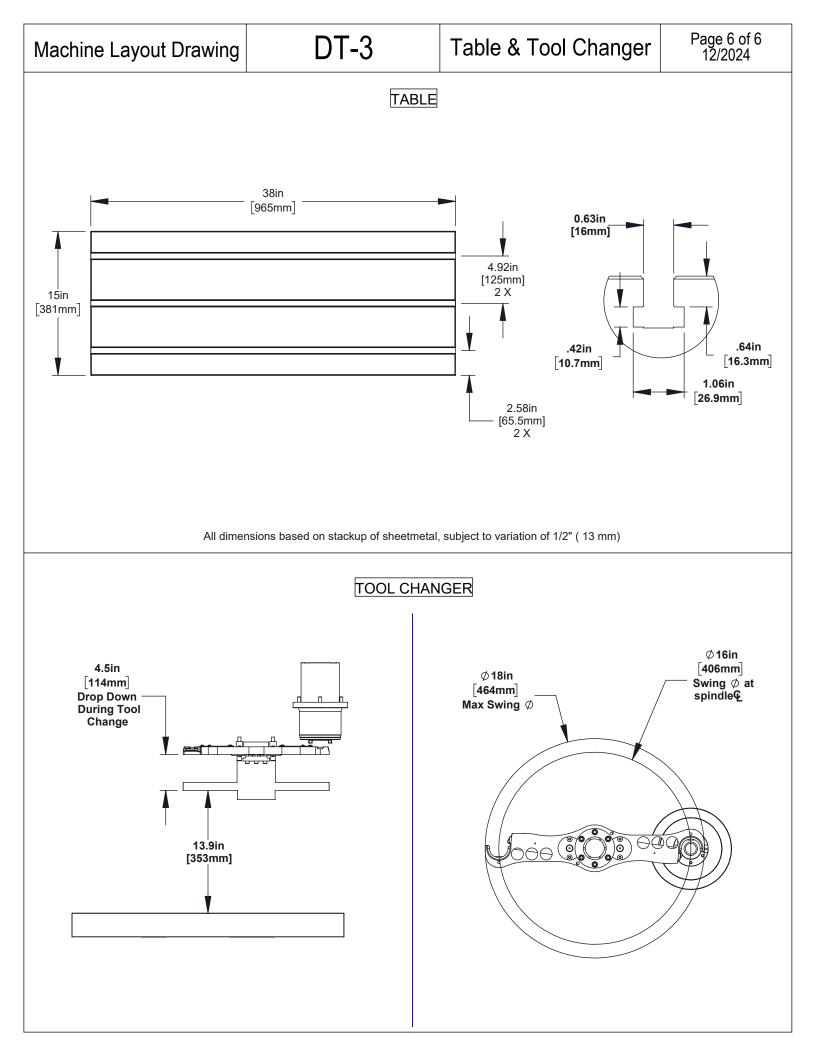

DT-3

Automation

Page 3 of 6 12/2024

## FRONT LOADING AUTO-DOOR



All dimensions based on stackup of sheetmetal, subject to variation of 1/2" (13 mm)

## SIDE LOADING AUTO-WINDOW

HEIGHTS MAY VARY
BASED ON
INSTALLATION HEIGHT



## **AIR & POWER**



All dimensions based on stackup of sheetmetal, subject to variation of 1/2" (13 mm)

Anchor Hole Detail:  $\emptyset$  0.625in [16mm]  $\overline{\lor}$  2.0in to 2.25in  $\overline{\lor}$  51mm to 57mm

## **ANCHORING PATTERN**

Anchoring kit available includes floor template & hardware needed



Note: Machine must be placed on one continous concrete slab. Slab should extend 12in [305mm] beyond anchor holes in all directions