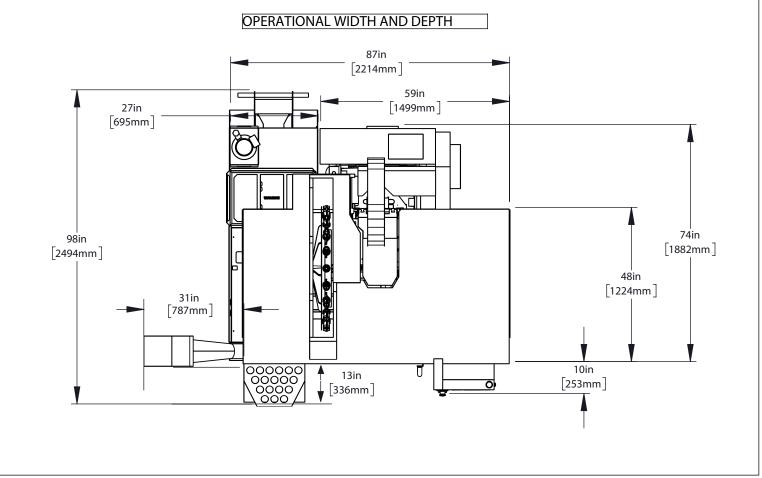

DT-3

Automation

Page 3 of 6 12/2024

## FRONT LOADING AUTO-DOOR



All dimensions based on stackup of sheetmetal, subject to variation of 1/2" (13 mm)

## SIDE LOADING AUTO-WINDOW

HEIGHTS MAY VARY
BASED ON
INSTALLATION HEIGHT



## **AIR & POWER**



All dimensions based on stackup of sheetmetal, subject to variation of 1/2" (13 mm)

Anchor Hole Detail:  $\emptyset$  0.625in [16mm]  $\overline{\lor}$  2.0in to 2.25in  $\overline{\lor}$  51mm to 57mm

## **ANCHORING PATTERN**

Anchoring kit available includes floor template & hardware needed



Note: Machine must be placed on one continous concrete slab. Slab should extend 12in [305mm] beyond anchor holes in all directions