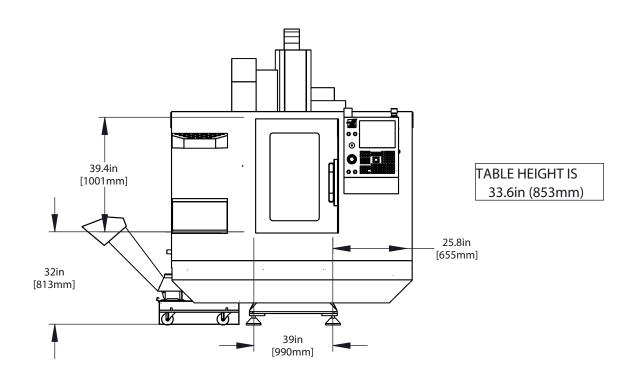

DT-3

Automation

Page 3 of 6 12/2024

## FRONT LOADING AUTO-DOOR



All dimensions based on stackup of sheetmetal, subject to variation of 1/2" (13 mm)

## SIDE LOADING AUTO-WINDOW

HEIGHTS MAY VARY
BASED ON
INSTALLATION HEIGHT



## **AIR & POWER**



All dimensions based on stackup of sheetmetal, subject to variation of 1/2" (13 mm)

Anchor Hole Detail:  $\emptyset$  0.625in [16mm]  $\overline{\lor}$  2.0in to 2.25in  $\overline{\lor}$  51mm to 57mm

## **ANCHORING PATTERN**

Anchoring kit available includes floor template & hardware needed



Note: Machine must be placed on one continous concrete slab. Slab should extend 12in [305mm] beyond anchor holes in all directions