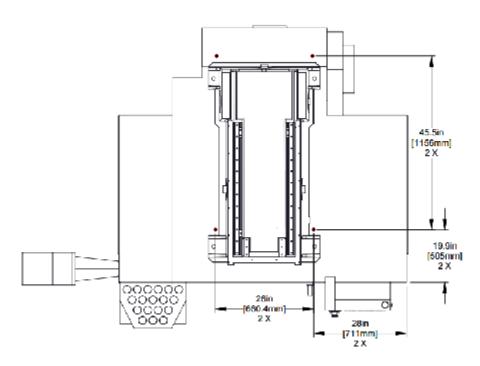

DT-3

Automation

Page 3 of 6 12/2024

## FRONT LOADING AUTO-DOOR



All dimensions based on stackup of sheetmetal, subject to variation of 1/2" (13 mm)

## SIDE LOADING AUTO-WINDOW

HEIGHTS MAY VARY
BASED ON
INSTALLATION HEIGHT



## **AIR & POWER**



All dimensions based on stackup of sheetmetal, subject to variation of 1/2" (13 mm)

Anchor Hole Detail:  $\emptyset$  0.625in [16mm]  $\overline{\lor}$  2.0in to 2.25in  $\overline{\lor}$  51mm to 57mm

## **ANCHORING PATTERN**

Anchoring kit available includes floor template & hardware needed



Note: Machine must be placed on one continous concrete slab. Slab should extend 12in [305mm] beyond anchor holes in all directions