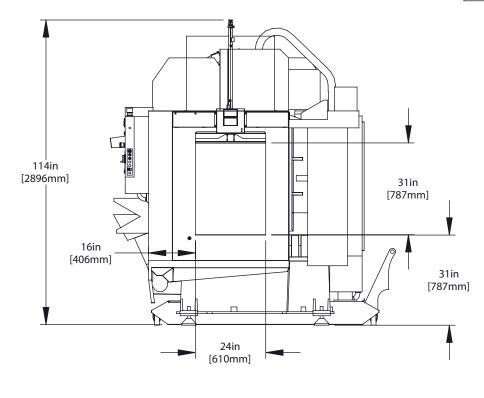

## FRONT LOADING AUTO-DOOR

All dimensions based on stackup of sheetmetal, subject to variation of 1/2" (13 mm)