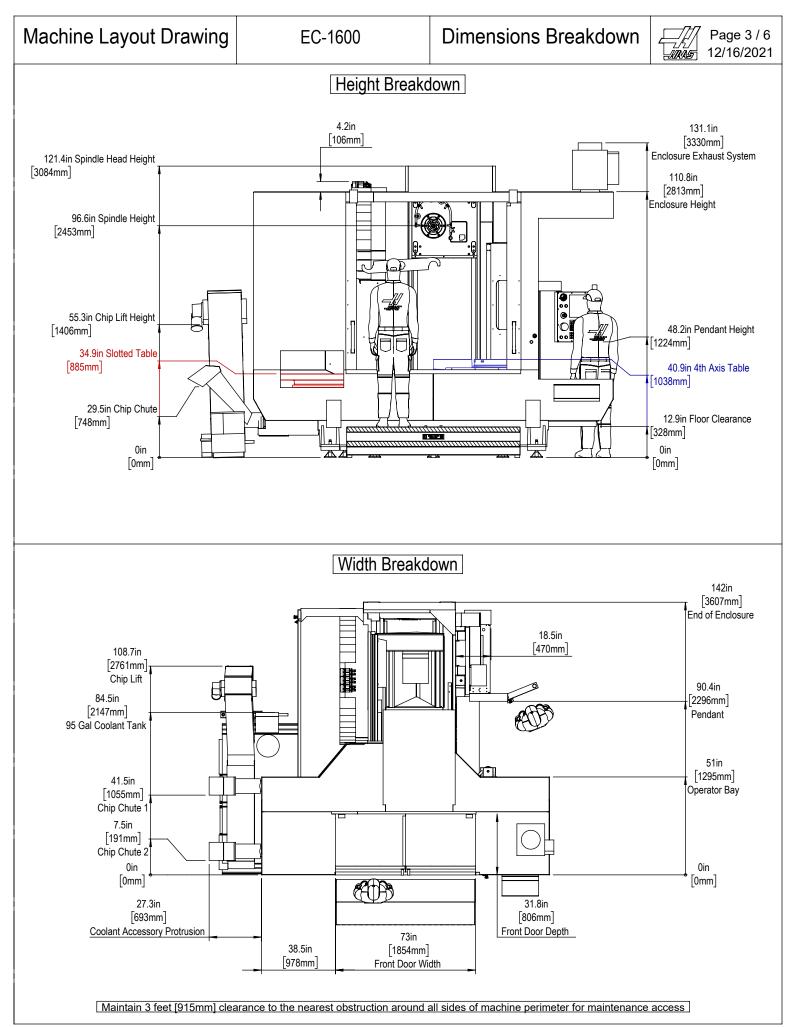

All dimensions based on stackup of sheetmetal, subject to variation of 1/2" (13 mm) Due to continual product improvements, dimensions are subject to change without notice