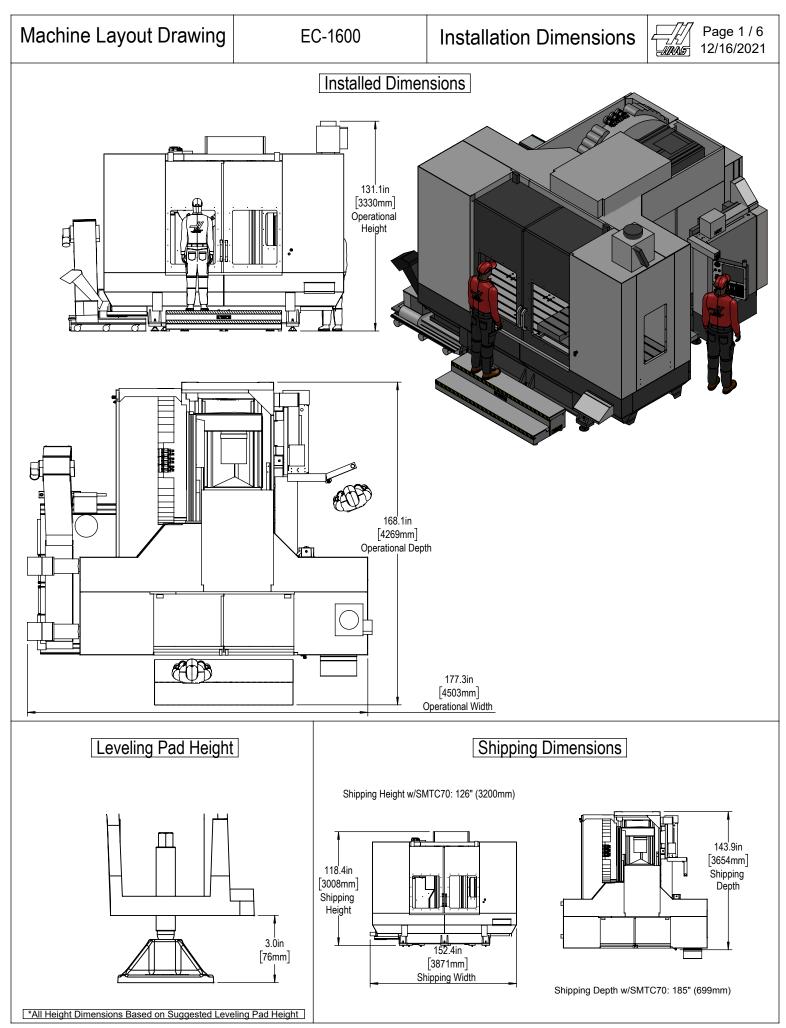

All dimensions based on stackup of sheetmetal, subject to variation of 1/2" (13 mm) Due to continual product improvements, dimensions are subject to change without notice

All dimensions based on stackup of sheetmetal, subject to variation of 1/2" (13 mm) Due to continual product improvements, dimensions are subject to change without notice