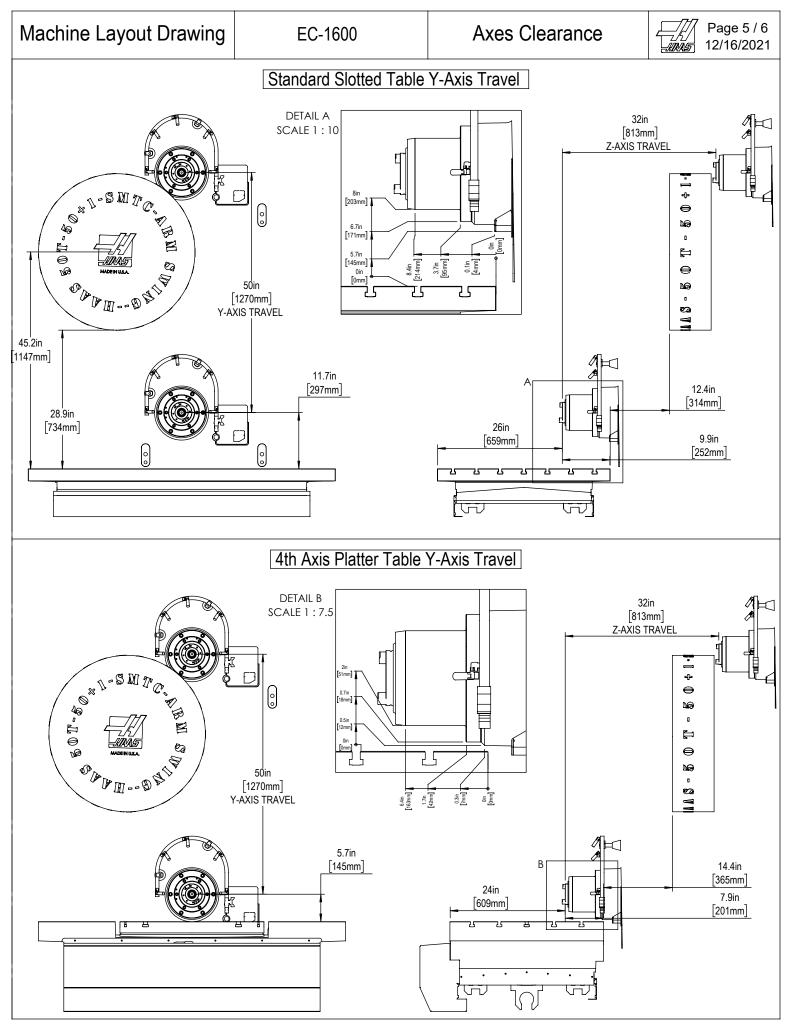

All dimensions based on stackup of sheetmetal, subject to variation of 1/2" (13 mm) Due to continual product improvements, dimensions are subject to change without notice

All dimensions based on stackup of sheetmetal, subject to variation of 1/2" (13 mm) Due to continual product improvements, dimensions are subject to change without notice