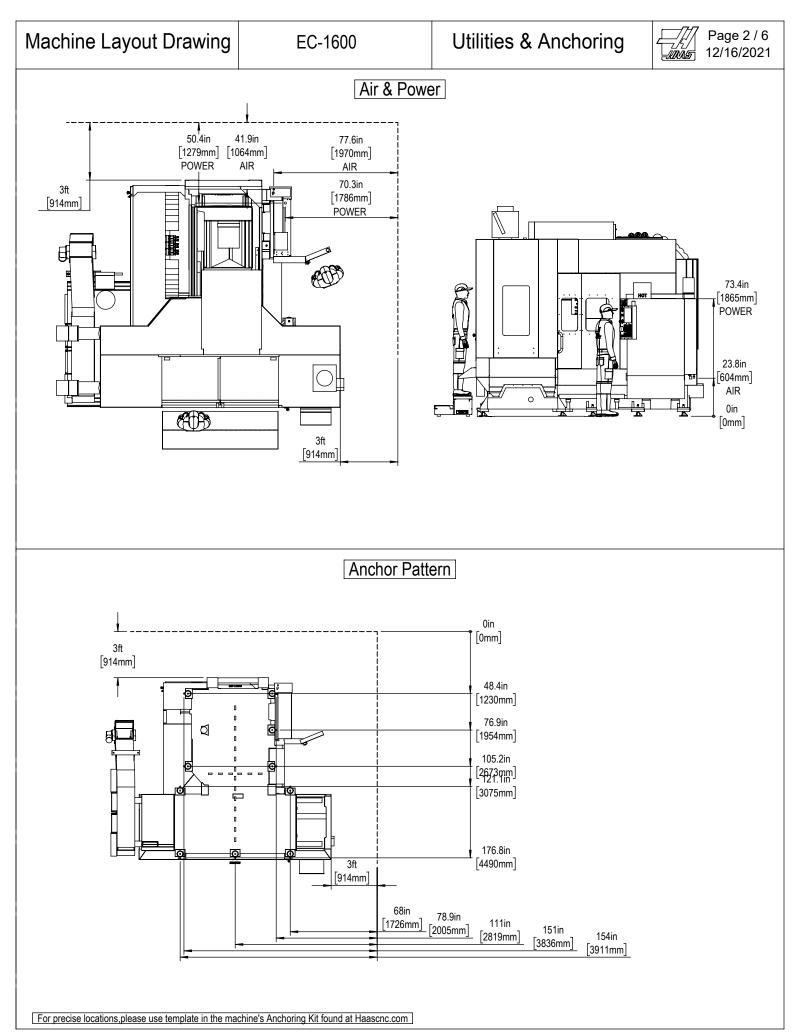

All dimensions based on stackup of sheetmetal, subject to variation of 1/2" (13 mm) Due to continual product improvements, dimensions are subject to change without notice

All dimensions based on stackup of sheetmetal, subject to variation of 1/2" (13 mm) Due to continual product improvements, dimensions are subject to change without notice