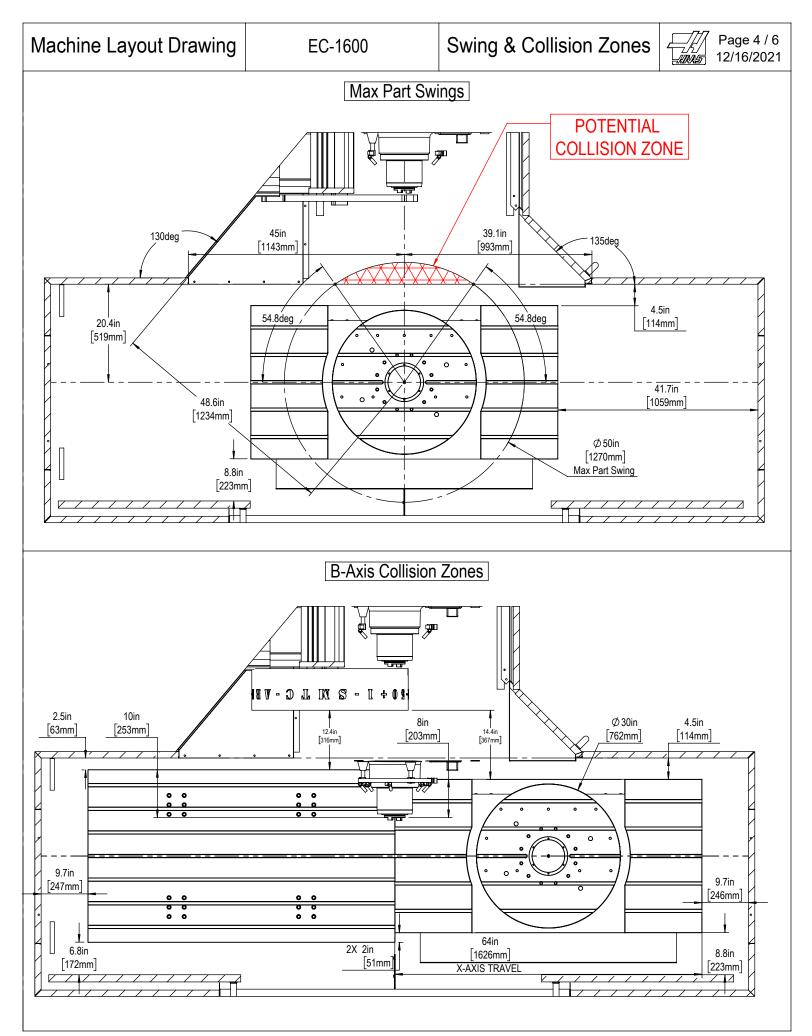

All dimensions based on stackup of sheetmetal, subject to variation of 1/2" (13 mm) Due to continual product improvements, dimensions are subject to change without notice



All dimensions based on stackup of sheetmetal, subject to variation of 1/2" (13 mm) Due to continual product improvements, dimensions are subject to change without notice



All dimensions based on stackup of sheetmetal, subject to variation of 1/2" (13 mm) Due to continual product improvements, dimensions are subject to change without notice





All dimensions based on stackup of sheetmetal, subject to variation of 1/2" (13 mm) Due to continual product improvements, dimensions are subject to change without notice



All dimensions based on stackup of sheetmetal, subject to variation of 1/2" (13 mm) Due to continual product improvements, dimensions are subject to change without notice