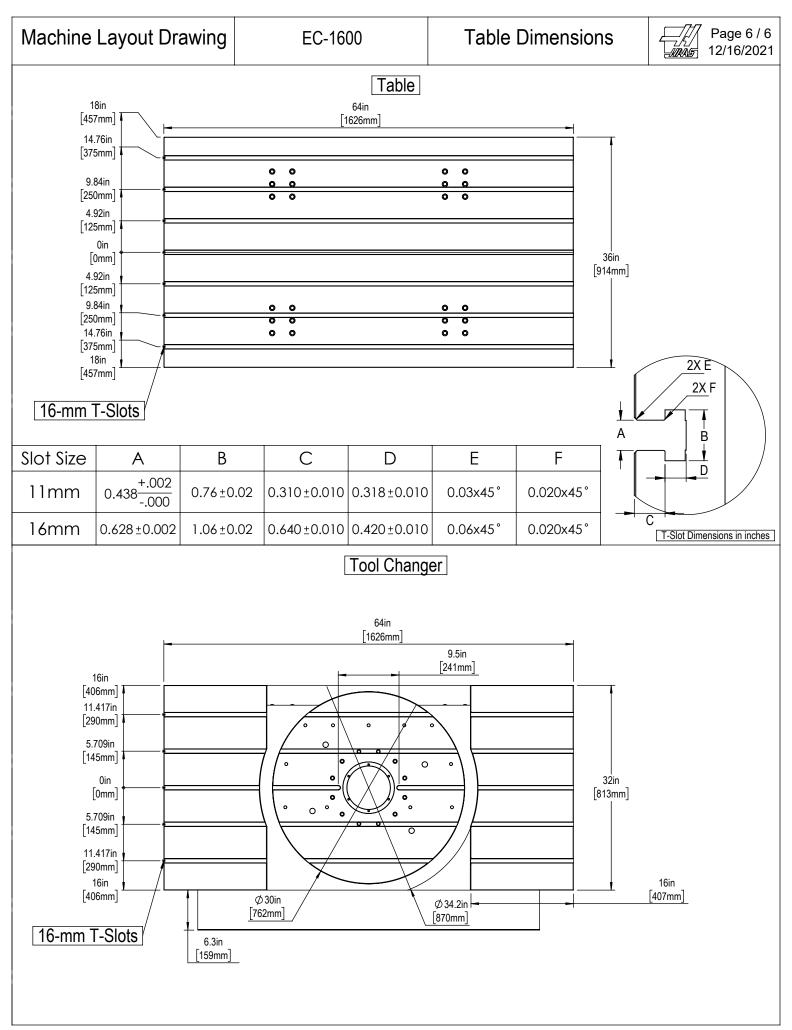

All dimensions based on stackup of sheetmetal, subject to variation of 1/2" (13 mm) Due to continual product improvements, dimensions are subject to change without notice

All dimensions based on stackup of sheetmetal, subject to variation of 1/2" (13 mm) Due to continual product improvements, dimensions are subject to change without notice