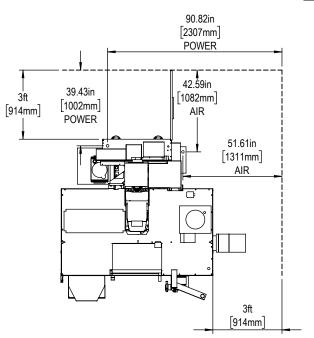

## **Utilities & Anchoring**

Air & Power

Maintain 3 feet [915mm] clearance to the nearest obstruction around all sides of machine perimeter for maintenance access

Note:

Machine must be placed on one continuous concrete slab. Slab should extend 12in [305mm] beyond anchor holes in all directions

Anchor Pattern

Anchor Hole Detail  $\emptyset$  5/8in[15.9mm]

**▼** 2.0in[50mm] -

For precise locations and specifications please use template in Anchoring Kit found at Haascnc.com