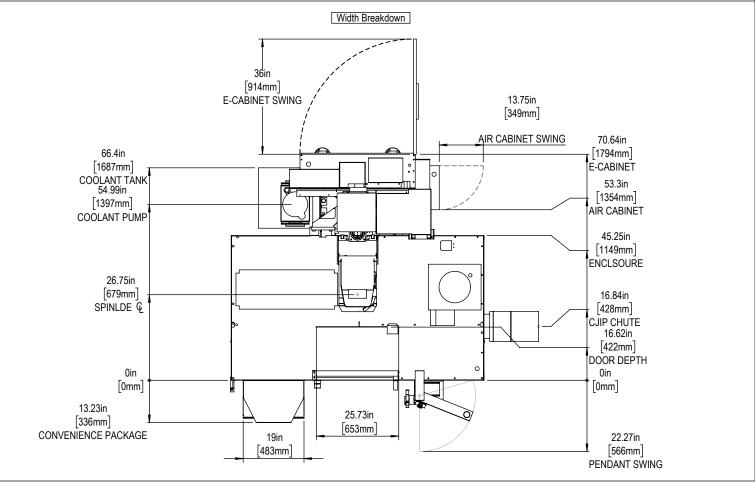

\*ADD 4in for Extended Z-Clearance

Shipping Dimensions





## **Machine Layout Drawing**

### MINIMILL 2/ SUPER MINIMILL 2

## **Utilities & Anchoring**



Air & Power





Maintain 3 feet [915mm] clearance to the nearest obstruction around all sides of machine perimeter for maintenance access

Note:

Machine must be placed on one continuous concrete slab. Slab should extend 12in [305mm] beyond anchor holes in all directions

Anchor Pattern

Anchor Hole Detail  $\emptyset$  5/8in[15.9mm]

**▼** 2.0in[50mm] -



For precise locations and specifications please use template in Anchoring Kit found at Haascnc.com

# **Machine Layout Drawing**

### MINIMILL 2/ SUPER MINIMILL 2

#### **Dimensions Breakdown**









X&Y-Axis Travel and Clearance



#### Z-AXIS TRAVEL & CLEARANCE