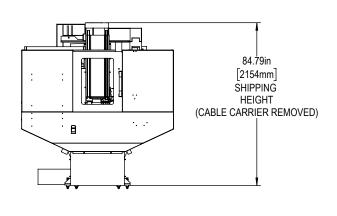

\*ADD 4in for Extended Z-Clearance

Shipping Dimensions

# **Machine Layout Drawing**

### MINIMILL 2/ SUPER MINIMILL 2