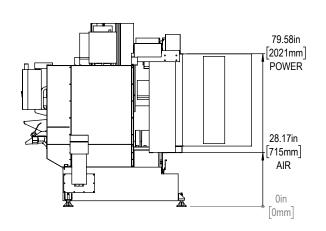

## **Utilities & Anchoring**

Air & Power

Maintain 3 feet [915mm] clearance to the nearest obstruction around all sides of machine perimeter for maintenance access

Note:

Machine must be placed on one continuous concrete slab. Slab should extend 12in [305mm] beyond anchor holes in all directions