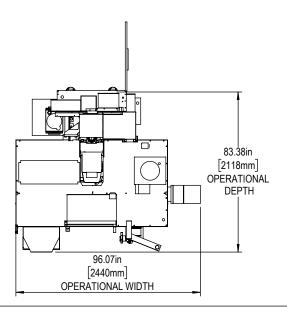

# **Machine Layout Drawing**

### MINIMILL 2/ SUPER MINIMILL 2

#### **Dimensions Breakdown**

X&Y-Axis Travel and Clearance