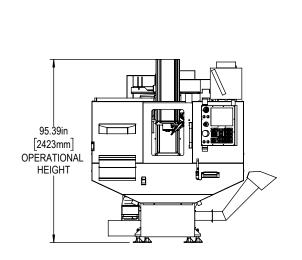

# **Machine Layout Drawing**

### MINIMILL 2/ SUPER MINIMILL 2

#### **Dimensions Breakdown**

X&Y-Axis Travel and Clearance