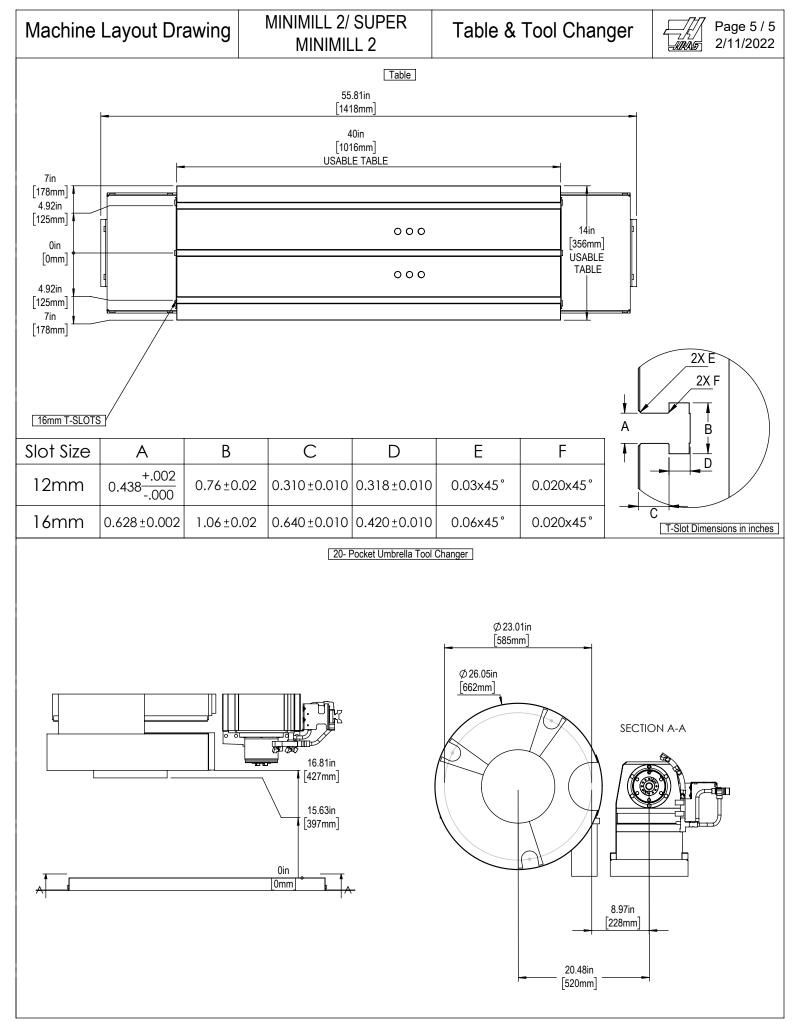

\*ADD 4in for Extended Z-Clearance

Shipping Dimensions





## **Machine Layout Drawing**

### MINIMILL 2/ SUPER MINIMILL 2

## **Utilities & Anchoring**



Air & Power





Maintain 3 feet [915mm] clearance to the nearest obstruction around all sides of machine perimeter for maintenance access

Note:

Machine must be placed on one continuous concrete slab. Slab should extend 12in [305mm] beyond anchor holes in all directions

Anchor Pattern

Anchor Hole Detail  $\emptyset$  5/8in[15.9mm]

**▼** 2.0in[50mm] -



For precise locations and specifications please use template in Anchoring Kit found at Haascnc.com

# **Machine Layout Drawing**

### MINIMILL 2/ SUPER MINIMILL 2

#### **Dimensions Breakdown**









X&Y-Axis Travel and Clearance



#### Z-AXIS TRAVEL & CLEARANCE