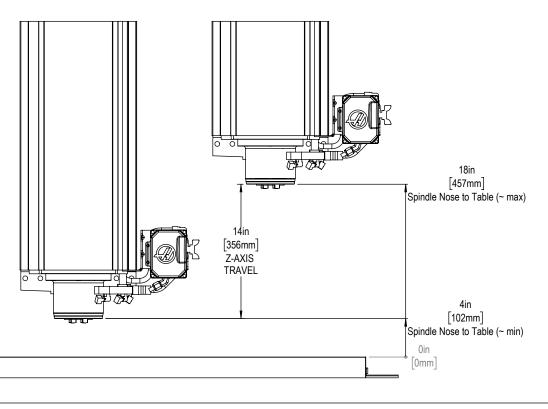

\*ADD 4in for Extended Z-Clearance

Shipping Dimensions





## **Machine Layout Drawing**

### MINIMILL 2/ SUPER MINIMILL 2

## **Utilities & Anchoring**



Air & Power





Maintain 3 feet [915mm] clearance to the nearest obstruction around all sides of machine perimeter for maintenance access

Note:

Machine must be placed on one continuous concrete slab. Slab should extend 12in [305mm] beyond anchor holes in all directions

Anchor Pattern

Anchor Hole Detail  $\emptyset$  5/8in[15.9mm]

**▼** 2.0in[50mm] -



For precise locations and specifications please use template in Anchoring Kit found at Haascnc.com

# **Machine Layout Drawing**

### MINIMILL 2/ SUPER MINIMILL 2

#### **Dimensions Breakdown**









X&Y-Axis Travel and Clearance



#### Z-AXIS TRAVEL & CLEARANCE