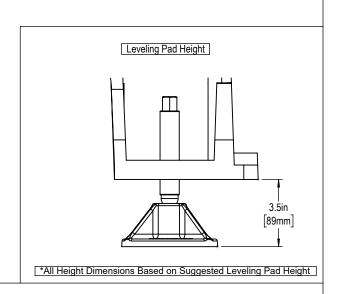

## **Utilities & Anchoring**

Air & Power

Maintain 3 feet [915mm] clearance to the nearest obstruction around all sides of machine perimeter for maintenance access

Note:

Machine must be placed on one continuous concrete slab. Slab should extend 12in [305mm] beyond anchor holes in all directions