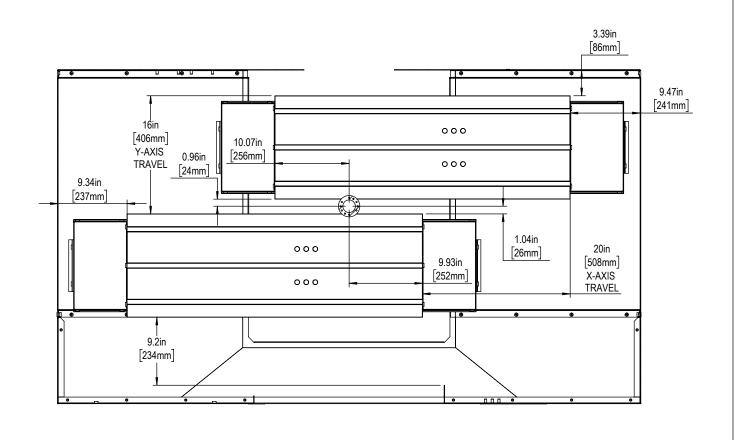

\*ADD 4in for Extended Z-Clearance

Shipping Dimensions





## **Machine Layout Drawing**

### MINIMILL 2/ SUPER MINIMILL 2

## **Utilities & Anchoring**



Air & Power





Maintain 3 feet [915mm] clearance to the nearest obstruction around all sides of machine perimeter for maintenance access

Note:

Machine must be placed on one continuous concrete slab. Slab should extend 12in [305mm] beyond anchor holes in all directions

Anchor Pattern

Anchor Hole Detail  $\emptyset$  5/8in[15.9mm]

**▼** 2.0in[50mm] -



For precise locations and specifications please use template in Anchoring Kit found at Haascnc.com

# **Machine Layout Drawing**

### MINIMILL 2/ SUPER MINIMILL 2

#### **Dimensions Breakdown**









X&Y-Axis Travel and Clearance



#### Z-AXIS TRAVEL & CLEARANCE