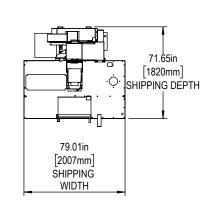

\*ADD 4in for Extended Z-Clearance

Shipping Dimensions

# **Machine Layout Drawing**

### MINIMILL 2/ SUPER MINIMILL 2