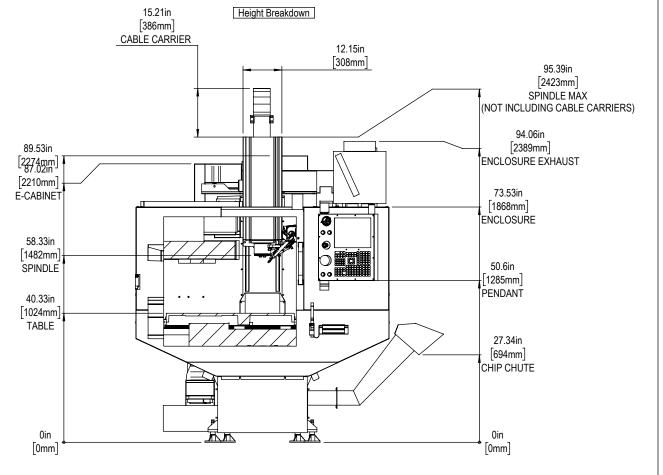

#### **Dimensions Breakdown**

X&Y-Axis Travel and Clearance

#### Z-AXIS TRAVEL & CLEARANCE