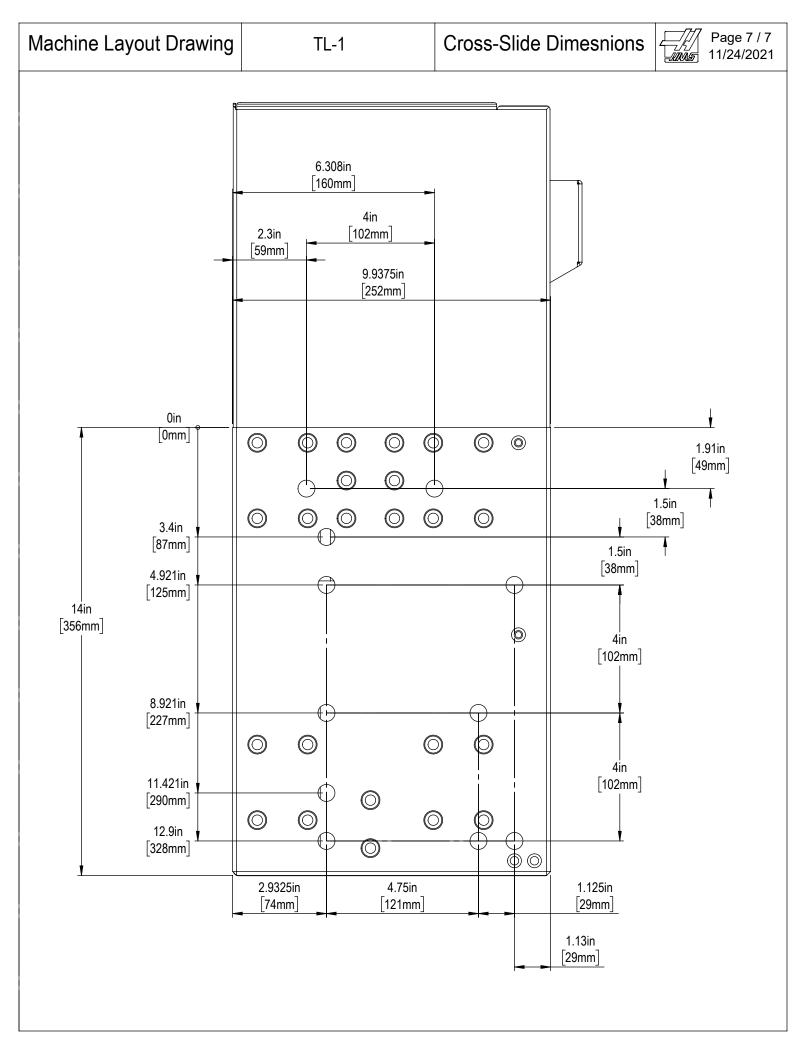

All dimensions based on stackup of sheetmetal, subject to variation of 1/2" (13 mm) Due to continual product improvements, dimensions are subject to change without notice