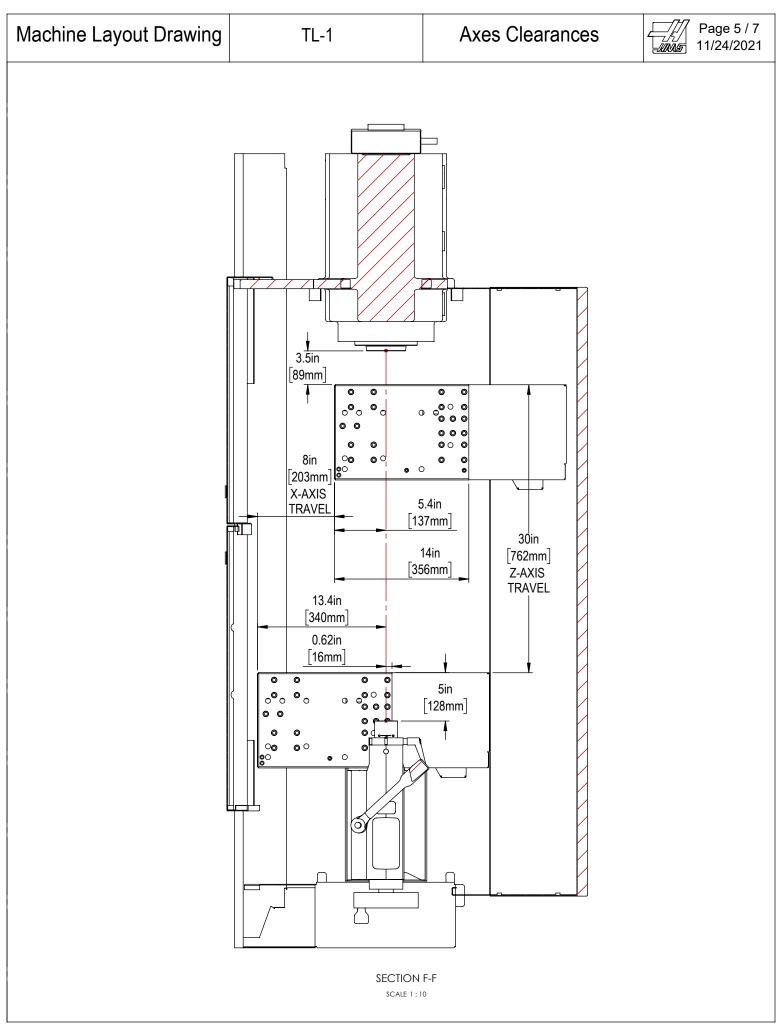

All dimensions based on stackup of sheetmetal, subject to variation of 1/2" (13 mm) Due to continual product improvements, dimensions are subject to change without notice

All dimensions based on stackup of sheetmetal, subject to variation of 1/2" (13 mm) Due to continual product improvements, dimensions are subject to change without notice