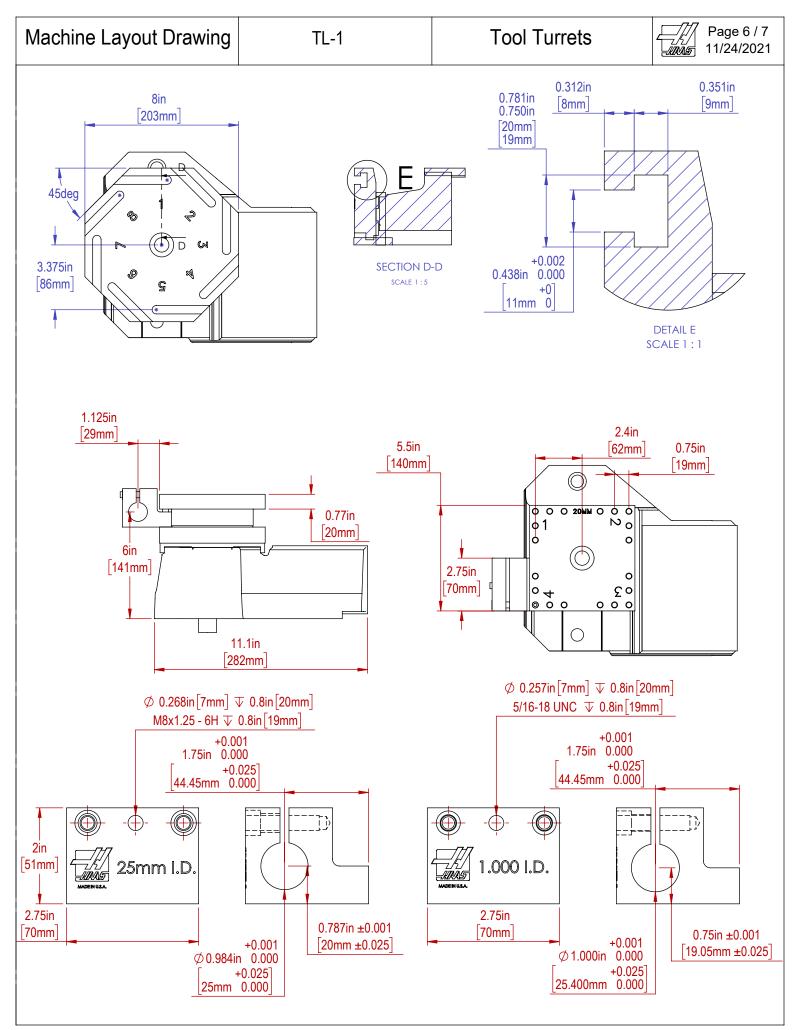

All dimensions based on stackup of sheetmetal, subject to variation of 1/2" (13 mm) Due to continual product improvements, dimensions are subject to change without notice

All dimensions based on stackup of sheetmetal, subject to variation of 1/2" (13 mm) Due to continual product improvements, dimensions are subject to change without notice