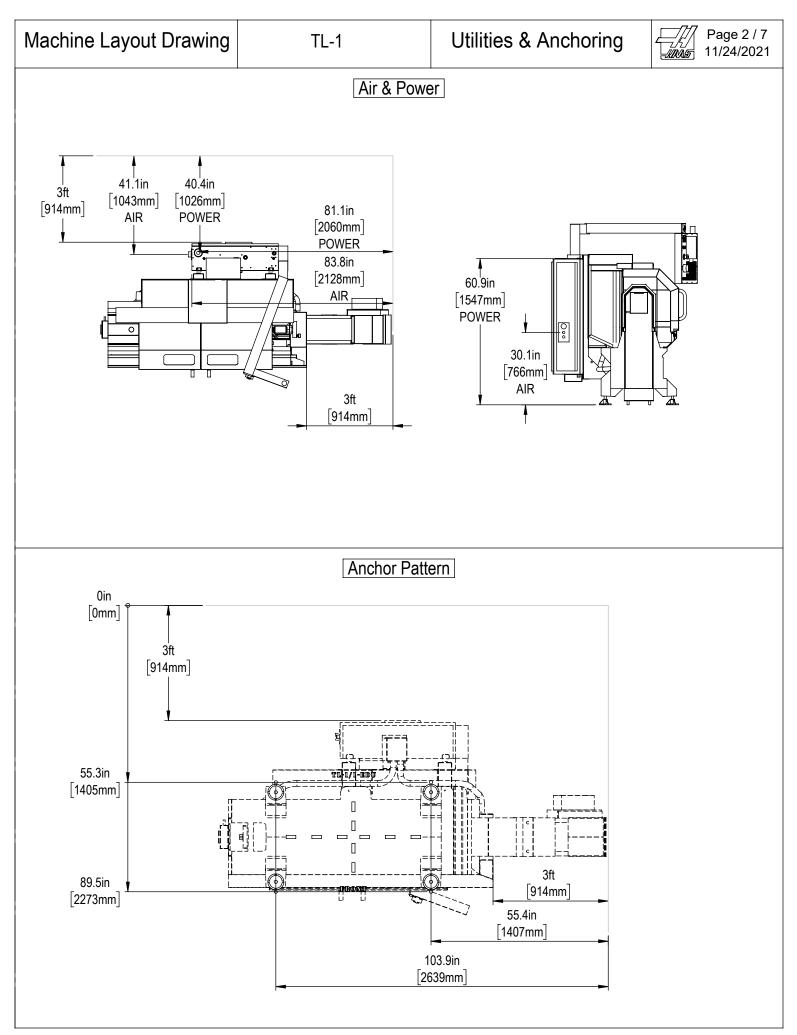

All dimensions based on stackup of sheetmetal, subject to variation of 1/2" (13 mm) Due to continual product improvements, dimensions are subject to change without notice

All dimensions based on stackup of sheetmetal, subject to variation of 1/2" (13 mm) Due to continual product improvements, dimensions are subject to change without notice