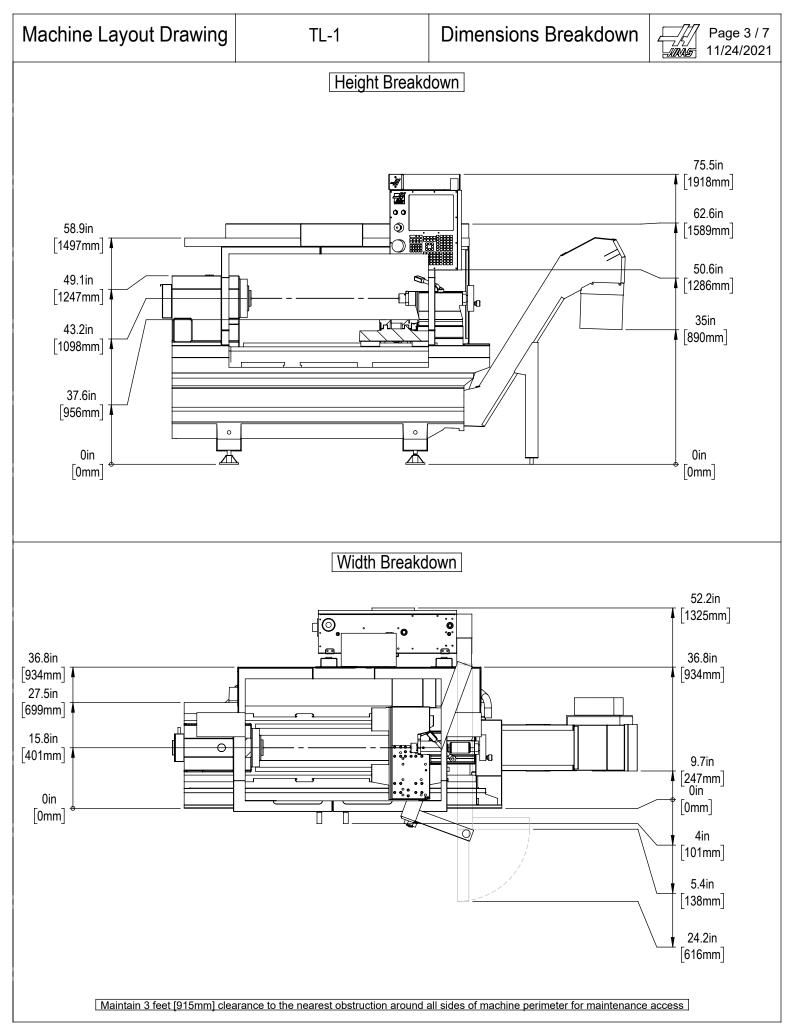

All dimensions based on stackup of sheetmetal, subject to variation of 1/2" (13 mm) Due to continual product improvements, dimensions are subject to change without notice