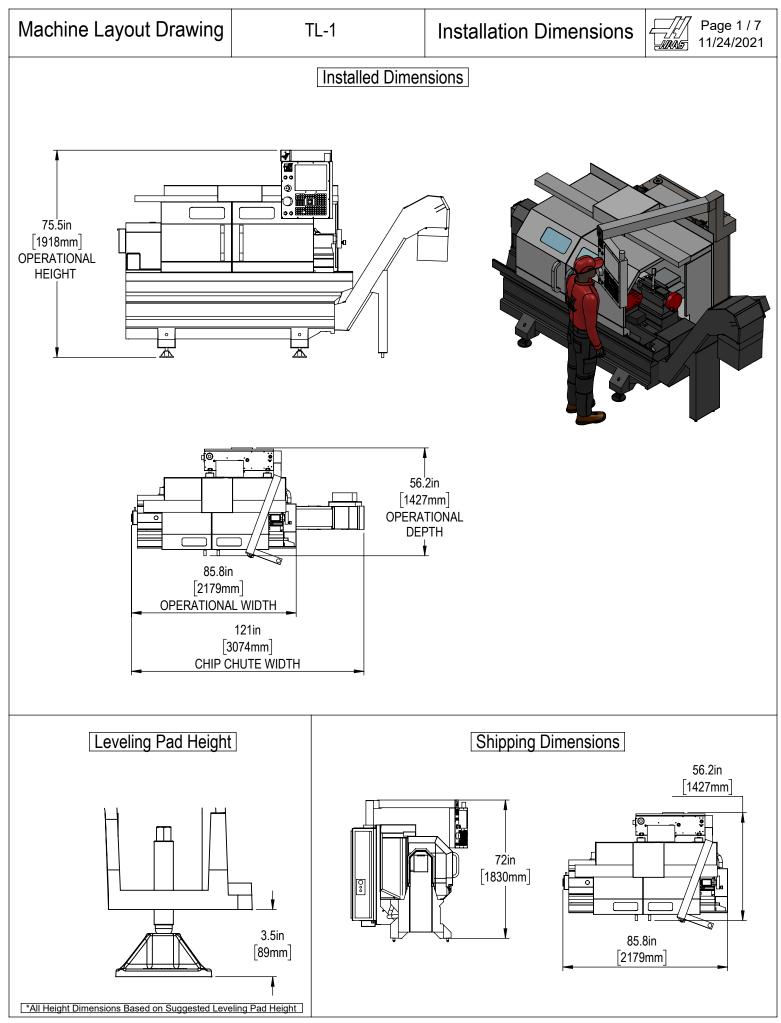

All dimensions based on stackup of sheetmetal, subject to variation of 1/2" (13 mm) Due to continual product improvements, dimensions are subject to change without notice

All dimensions based on stackup of sheetmetal, subject to variation of 1/2" (13 mm) Due to continual product improvements, dimensions are subject to change without notice