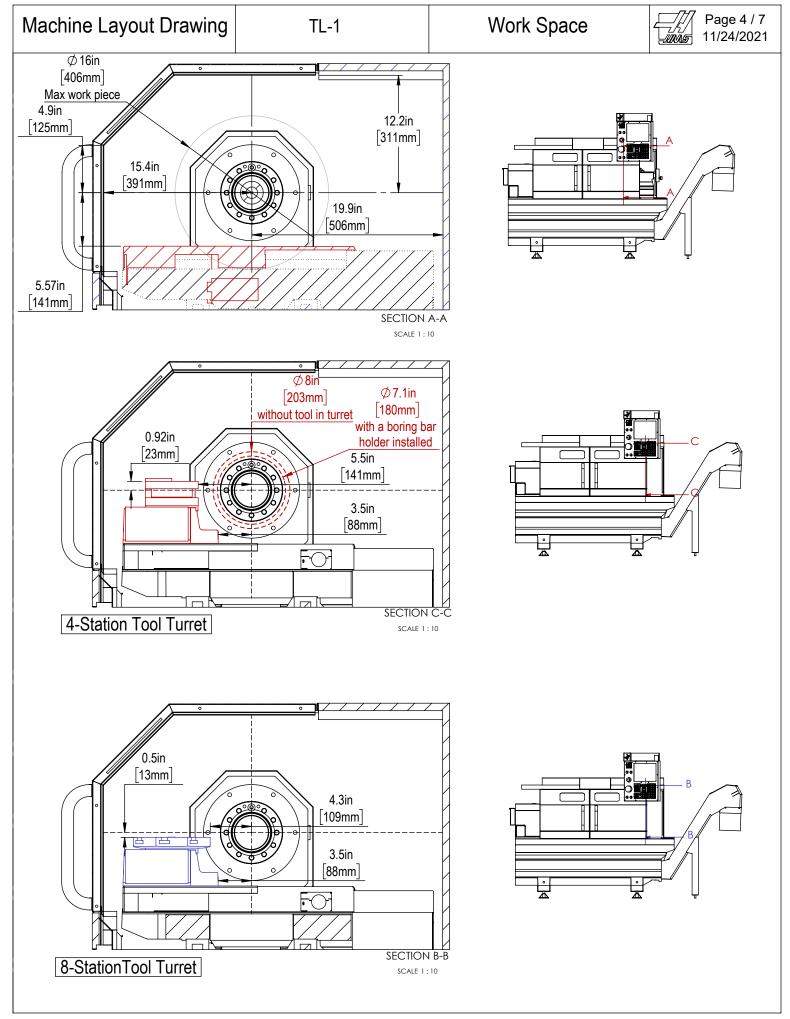

All dimensions based on stackup of sheetmetal, subject to variation of 1/2" (13 mm) Due to continual product improvements, dimensions are subject to change without notice



All dimensions based on stackup of sheetmetal, subject to variation of 1/2" (13 mm) Due to continual product improvements, dimensions are subject to change without notice



All dimensions based on stackup of sheetmetal, subject to variation of 1/2" (13 mm) Due to continual product improvements, dimensions are subject to change without notice



All dimensions based on stackup of sheetmetal, subject to variation of 1/2" (13 mm) Due to continual product improvements, dimensions are subject to change without notice





All dimensions based on stackup of sheetmetal, subject to variation of 1/2" (13 mm) Due to continual product improvements, dimensions are subject to change without notice