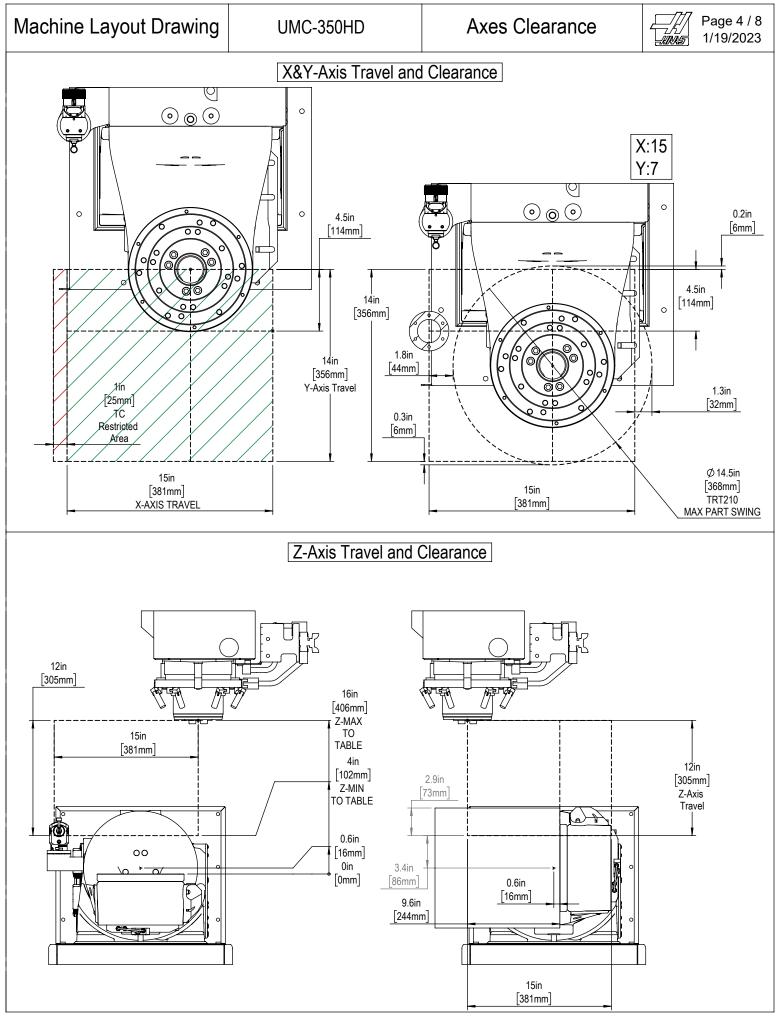

All dimensions based on stackup of sheetmetal, subject to variation of 1/2" (13 mm) Due to continual product improvements, dimensions are subject to change without notice



All dimensions based on stackup of sheetmetal, subject to variation of 1/2" (13 mm) Due to continual product improvements, dimensions are subject to change without notice





All dimensions based on stackup of sheetmetal, subject to variation of 1/2" (13 mm) Due to continual product improvements, dimensions are subject to change without notice



All dimensions based on stackup of sheetmetal, subject to variation of 1/2" (13 mm) Due to continual product improvements, dimensions are subject to change without notice





All dimensions based on stackup of sheetmetal, subject to variation of 1/2" (13 mm) Due to continual product improvements, dimensions are subject to change without notice