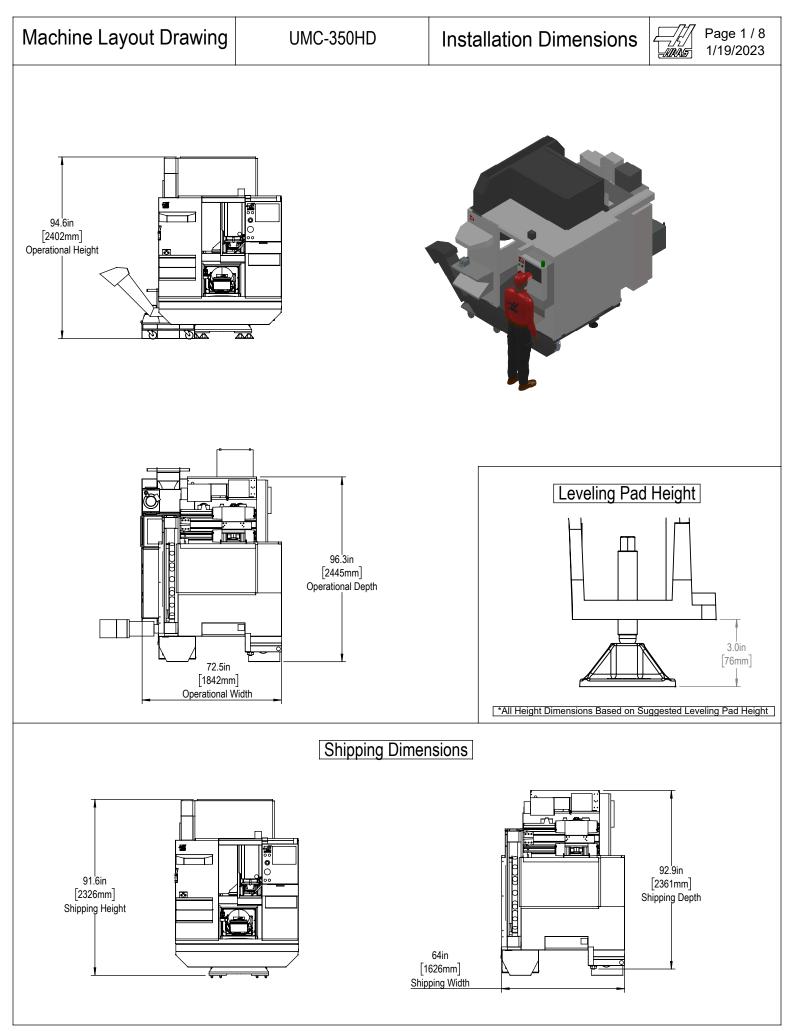

All dimensions based on stackup of sheetmetal, subject to variation of 1/2" (13 mm) Due to continual product improvements, dimensions are subject to change without notice

All dimensions based on stackup of sheetmetal, subject to variation of 1/2" (13 mm) Due to continual product improvements, dimensions are subject to change without notice