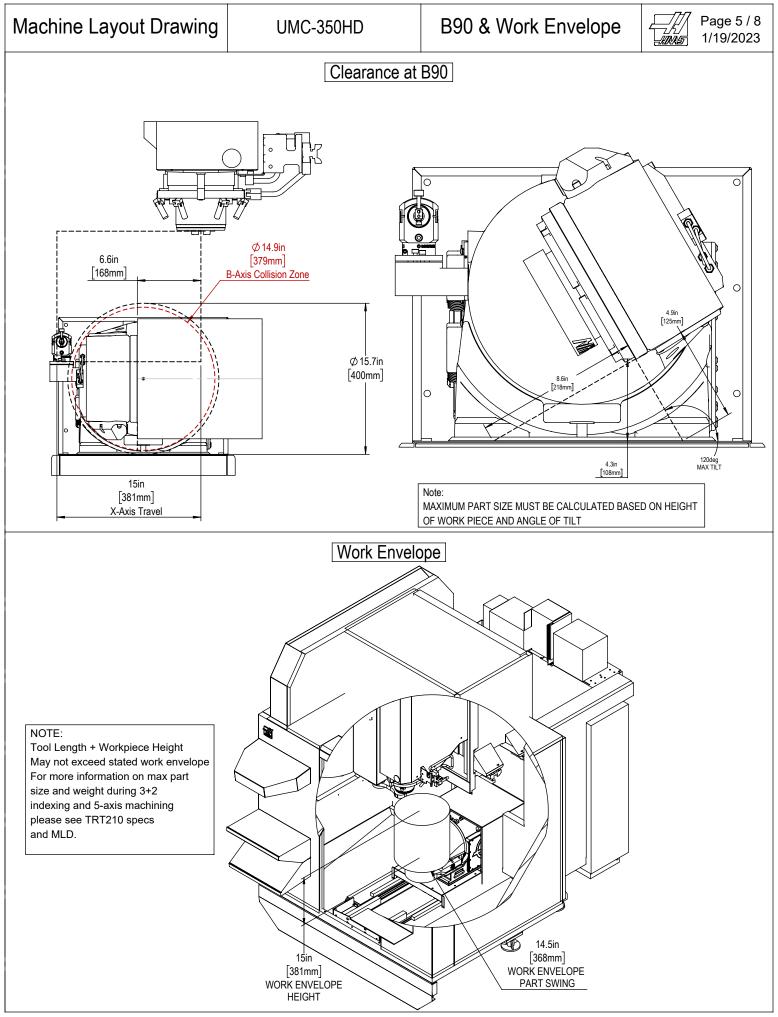

All dimensions based on stackup of sheetmetal, subject to variation of 1/2" (13 mm) Due to continual product improvements, dimensions are subject to change without notice

All dimensions based on stackup of sheetmetal, subject to variation of 1/2" (13 mm) Due to continual product improvements, dimensions are subject to change without notice