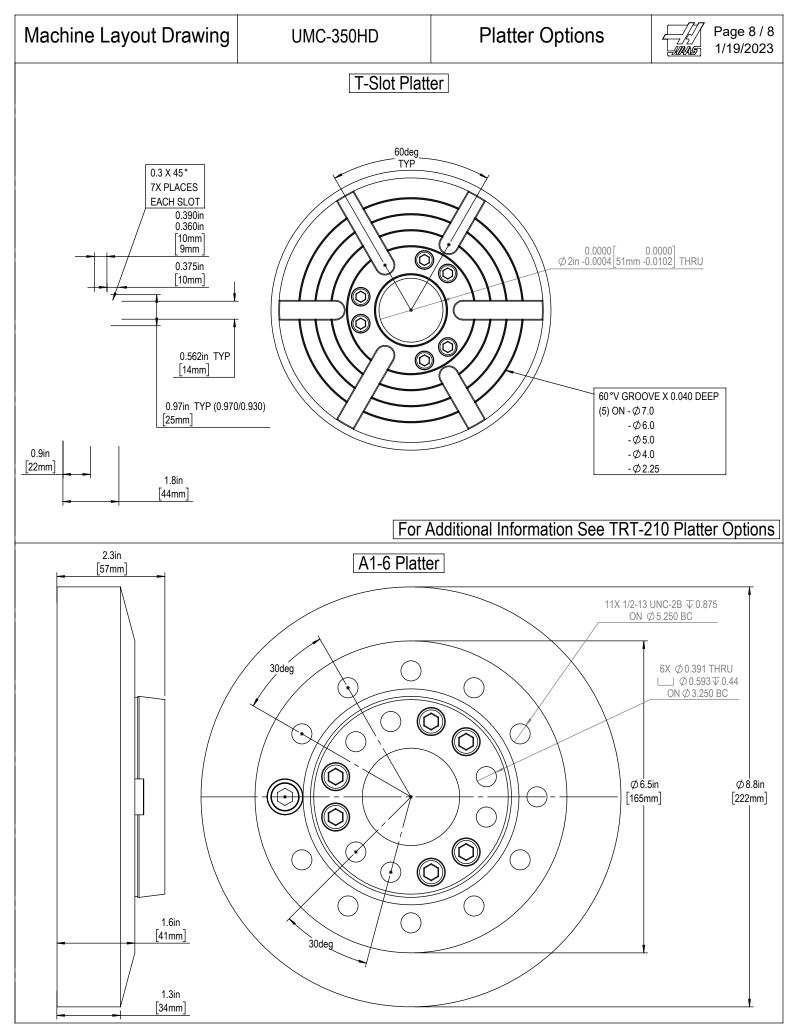

/2" (13 mm) Due to continual product improvements, dimensions are subject to change without notice



All dimensions based on stackup of sheetmetal, subject to variation of 1/2" (13 mm) Due to continual product improvements, dimensions are subject to change without notice





All dimensions based on stackup of sheetmetal, subject to variation of 1/2" (13 mm) Due to continual product improvements, dimensions are subject to change without notice



All dimensions based on stackup of sheetmetal, subject to variation of 1/2" (13 mm) Due to continual product improvements, dimensions are subject to change without notice





All dimensions based on stackup of sheetmetal, subject to variation of 1/2" (13 mm) Due to continual product improvements, dimensions are subject to change without notice