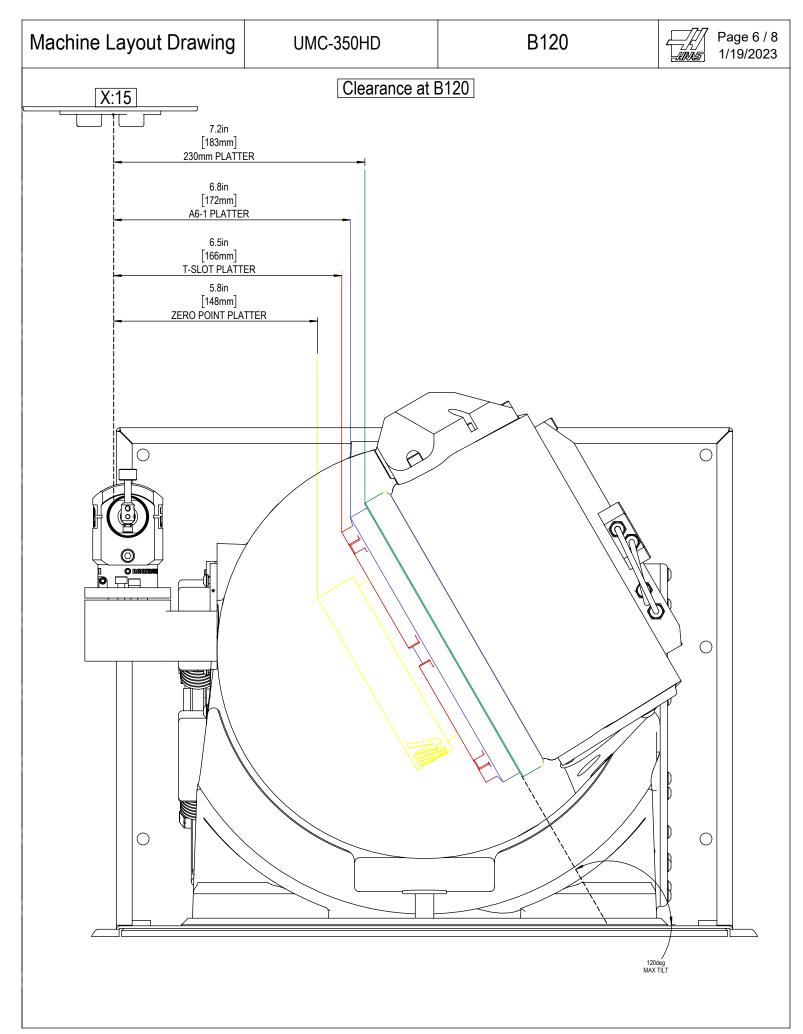

All dimensions based on stackup of sheetmetal, subject to variation of 1/2" (13 mm) Due to continual product improvements, dimensions are subject to change without notice

All dimensions based on stackup of sheetmetal, subject to variation of 1/2" (13 mm) Due to continual product improvements, dimensions are subject to change without notice