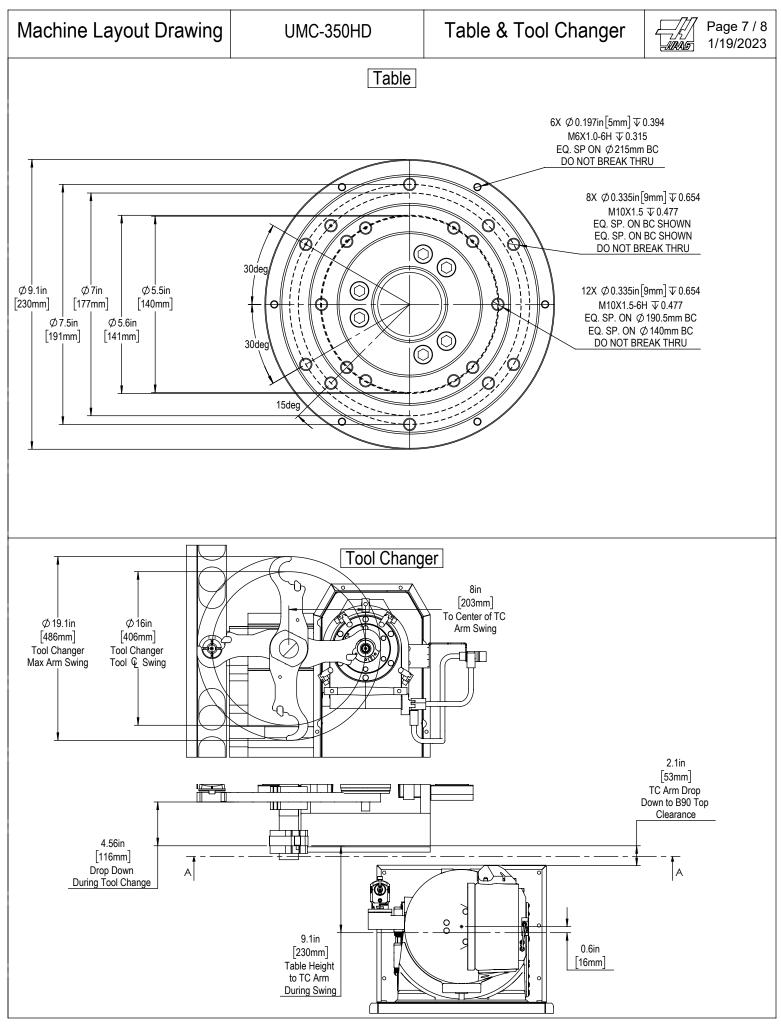

All dimensions based on stackup of sheetmetal, subject to variation of 1/2" (13 mm) Due to continual product improvements, dimensions are subject to change without notice