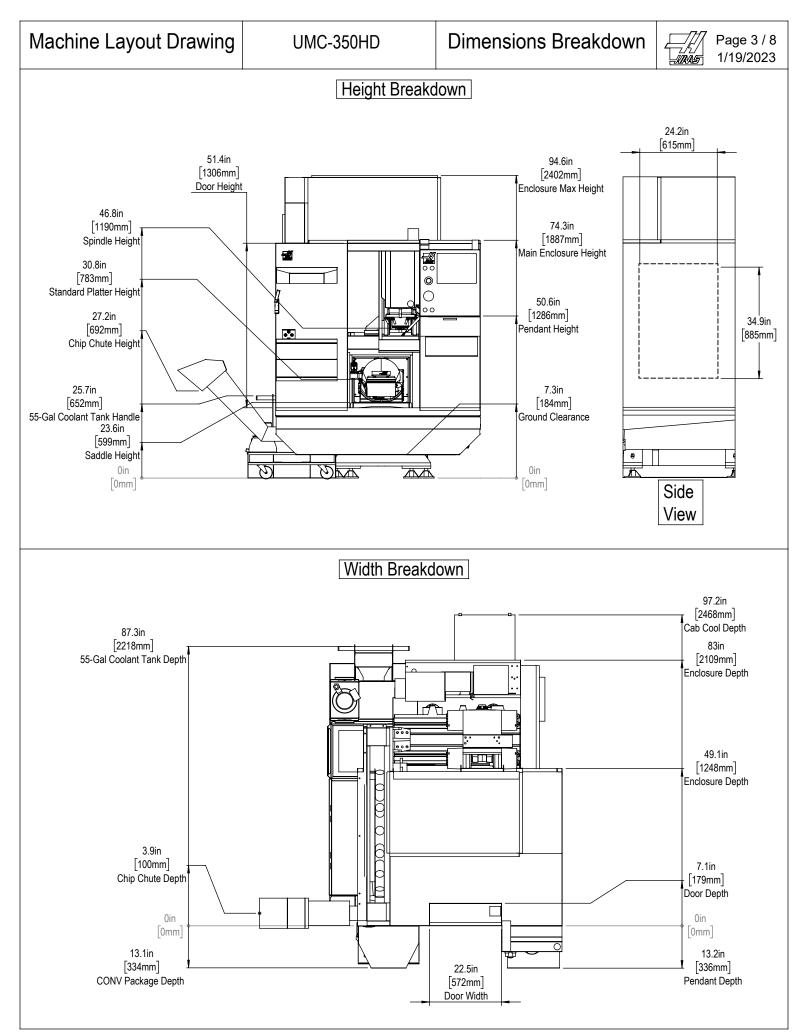

All dimensions based on stackup of sheetmetal, subject to variation of 1/2" (13 mm) Due to continual product improvements, dimensions are subject to change without notice