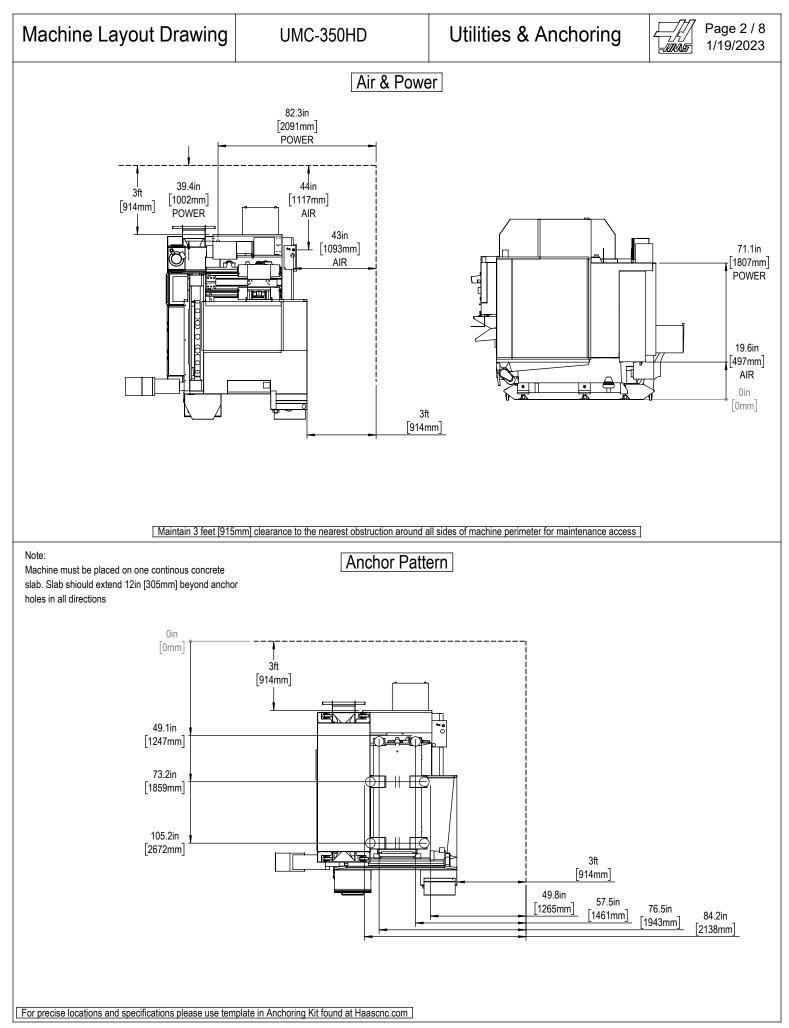

All dimensions based on stackup of sheetmetal, subject to variation of 1/2" (13 mm) Due to continual product improvements, dimensions are subject to change without notice

All dimensions based on stackup of sheetmetal, subject to variation of 1/2" (13 mm) Due to continual product improvements, dimensions are subject to change without notice