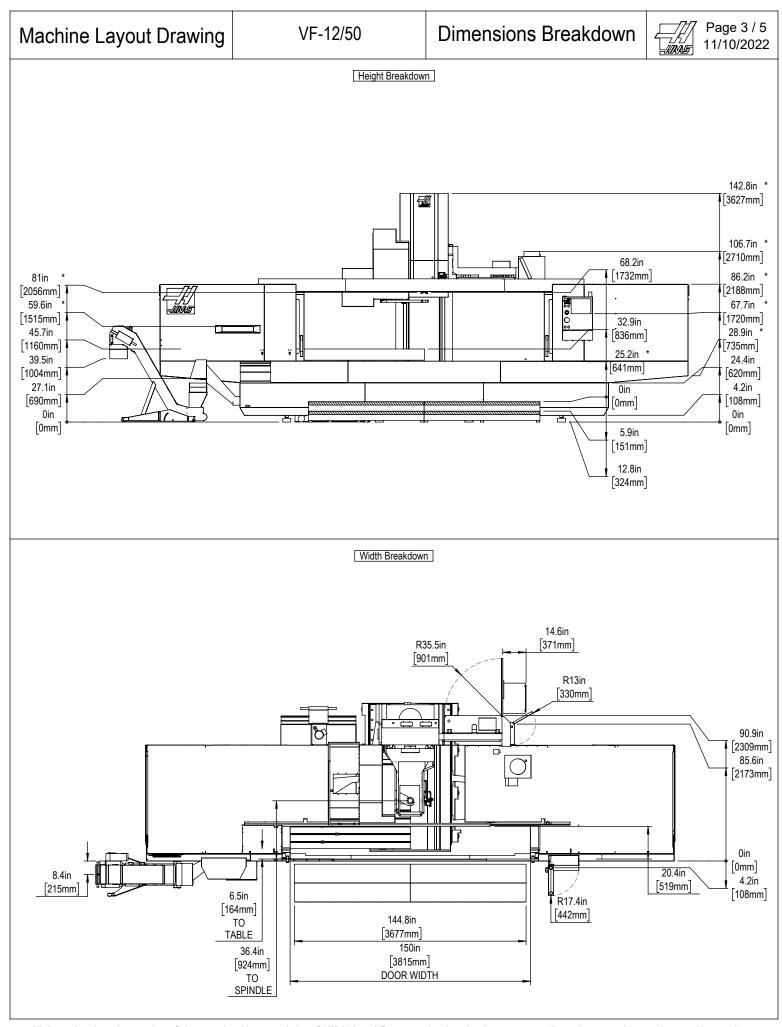

All dimensions based on stackup of sheetmetal, subject to variation of 1/2" (13 mm) Due to continual product improvements, dimensions are subject to change without notice