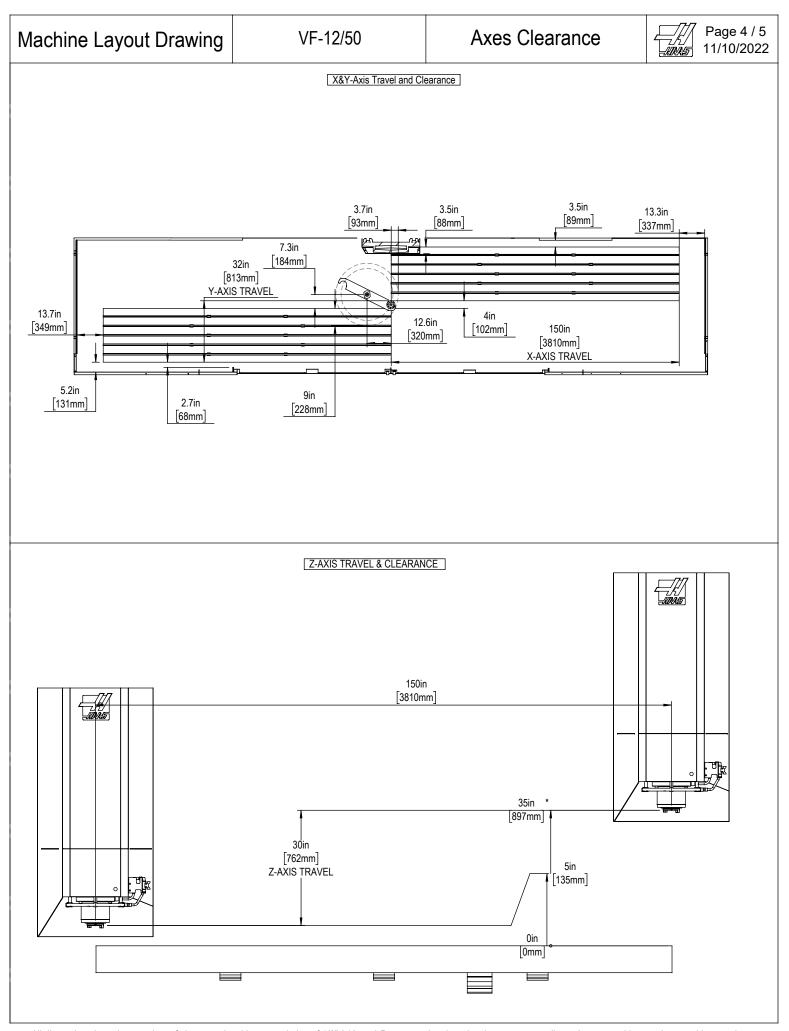

All dimensions based on stackup of sheetmetal, subject to variation of 1/2" (13 mm) Due to continual product improvements, dimensions are subject to change without notice



All dimensions based on stackup of sheetmetal, subject to variation of 1/2" (13 mm) Due to continual product improvements, dimensions are subject to change without notice



All dimensions based on stackup of sheetmetal, subject to variation of 1/2" (13 mm) Due to continual product improvements, dimensions are subject to change without notice



All dimensions based on stackup of sheetmetal, subject to variation of 1/2" (13 mm) Due to continual product improvements, dimensions are subject to change without notice



All dimensions based on stackup of sheetmetal, subject to variation of 1/2" (13 mm) Due to continual product improvements, dimensions are subject to change without notice