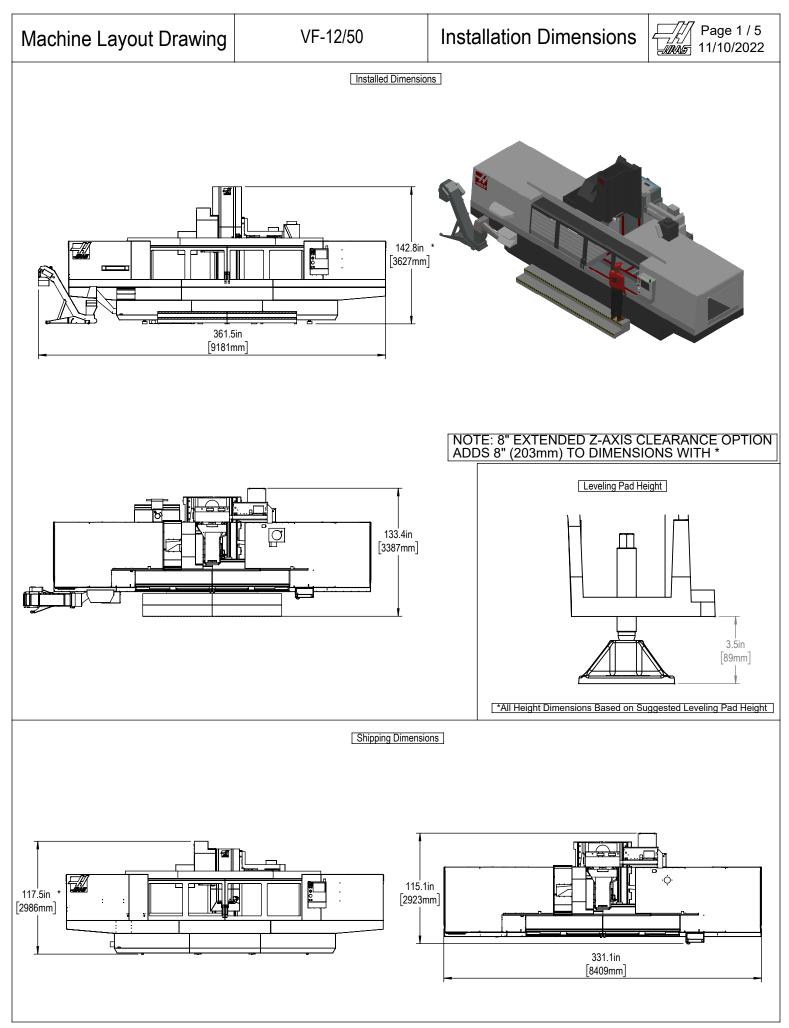

All dimensions based on stackup of sheetmetal, subject to variation of 1/2" (13 mm) Due to continual product improvements, dimensions are subject to change without notice

All dimensions based on stackup of sheetmetal, subject to variation of 1/2" (13 mm) Due to continual product improvements, dimensions are subject to change without notice