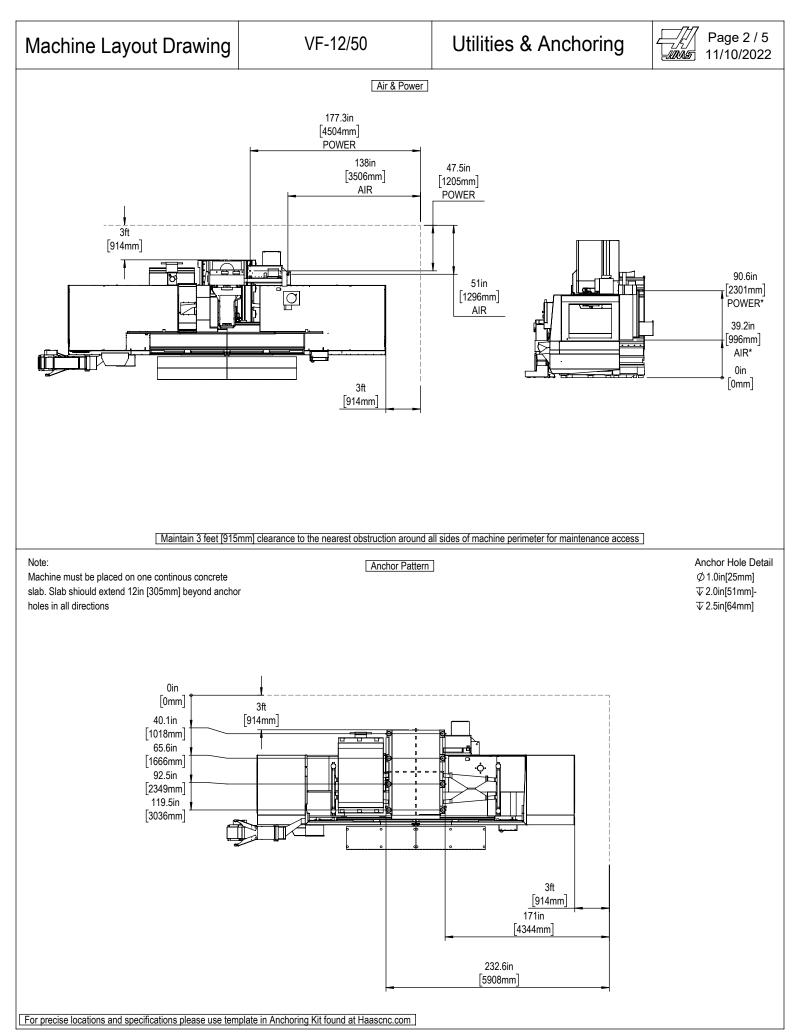

All dimensions based on stackup of sheetmetal, subject to variation of 1/2" (13 mm) Due to continual product improvements, dimensions are subject to change without notice

All dimensions based on stackup of sheetmetal, subject to variation of 1/2" (13 mm) Due to continual product improvements, dimensions are subject to change without notice