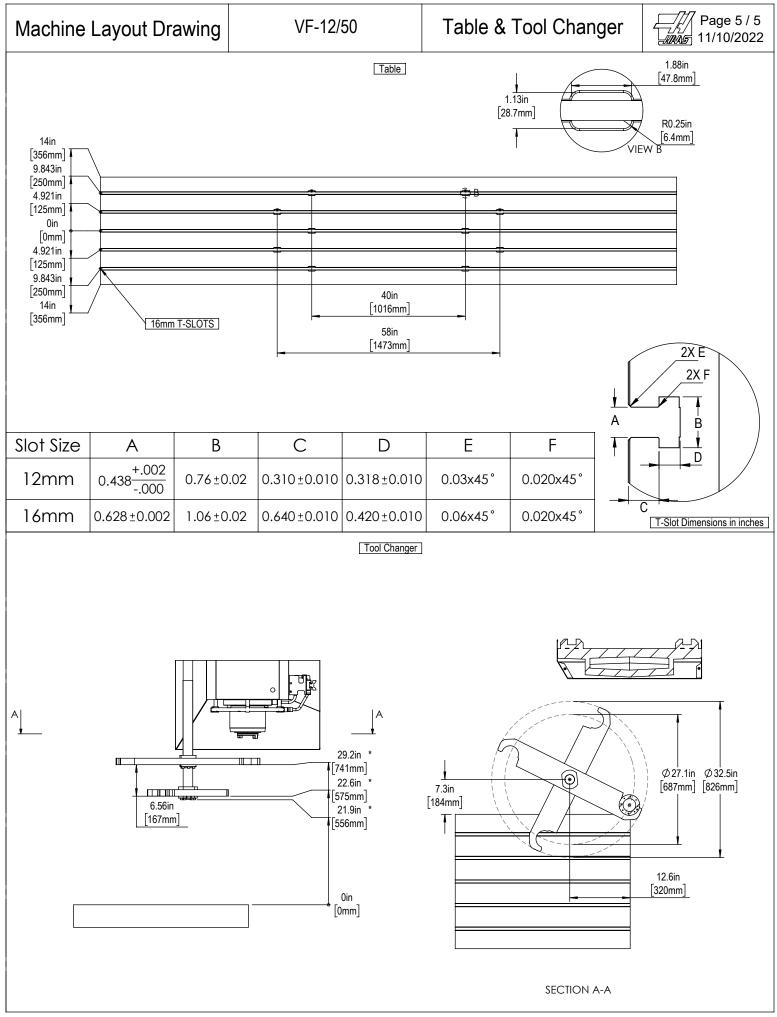

All dimensions based on stackup of sheetmetal, subject to variation of 1/2" (13 mm) Due to continual product improvements, dimensions are subject to change without notice