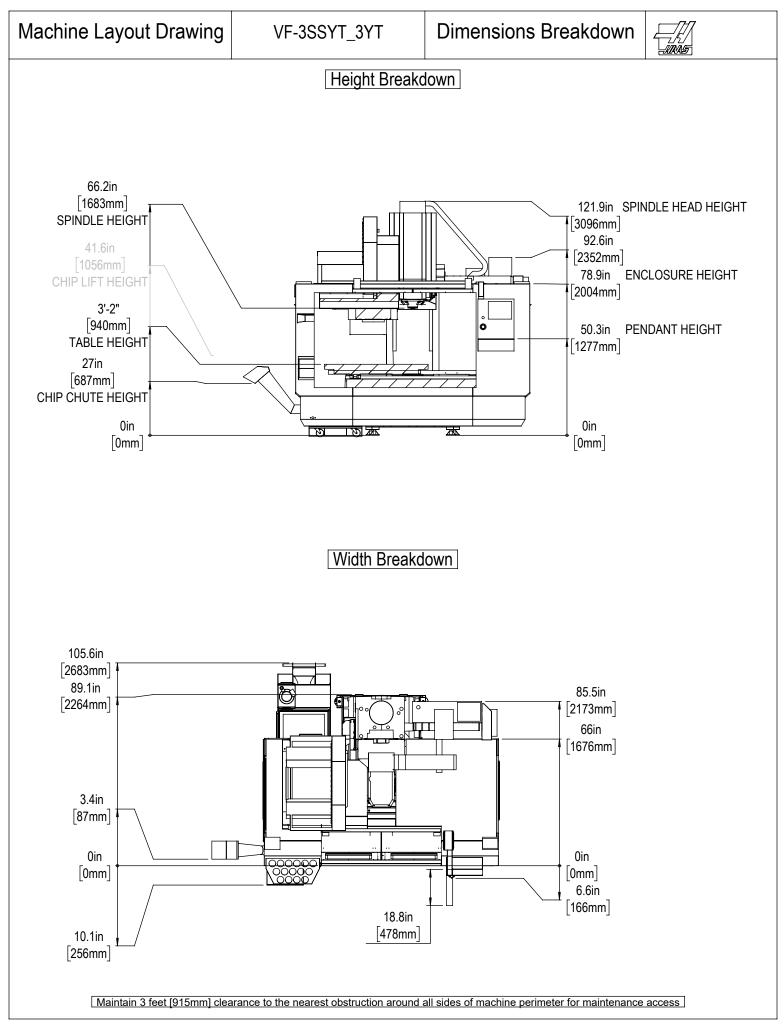

All dimensions based on stackup of sheetmetal, subject to variation of 1/2" (13 mm) Due to continual product improvements, dimensions are subject to change without notice

All dimensions based on stackup of sheetmetal, subject to variation of 1/2" (13 mm) Due to continual product improvements, dimensions are subject to change without notice