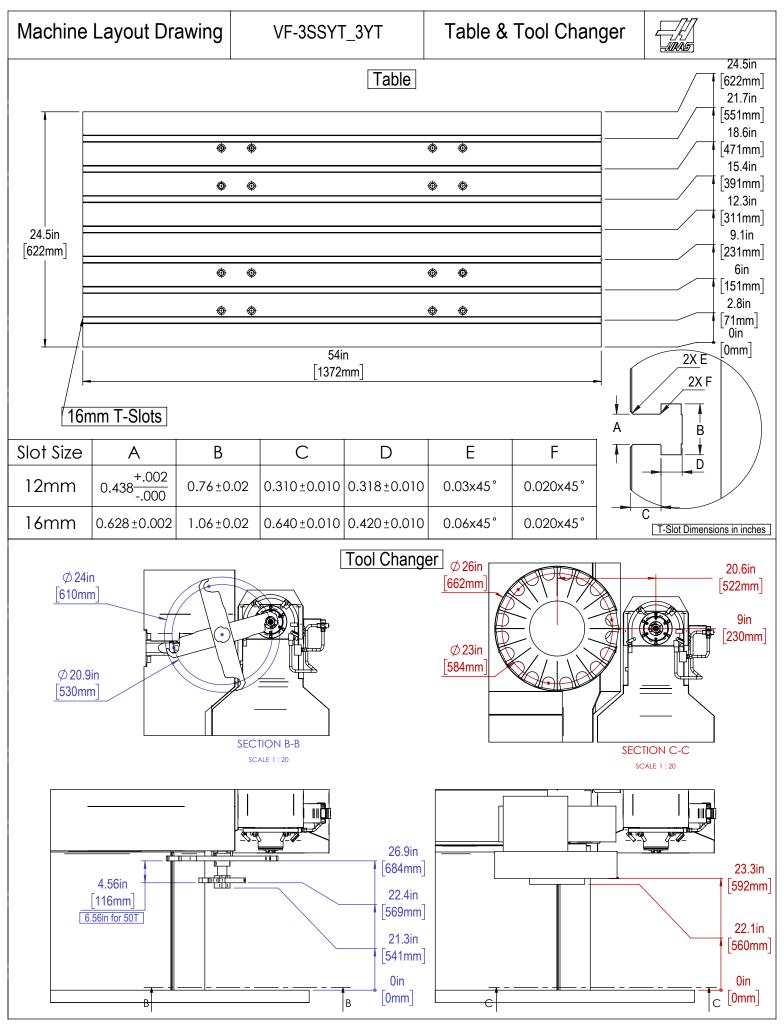

All dimensions based on stackup of sheetmetal, subject to variation of 1/2" (13 mm) Due to continual product improvements, dimensions are subject to change without notice

All dimensions based on stackup of sheetmetal, subject to variation of 1/2" (13 mm) Due to continual product improvements, dimensions are subject to change without notice