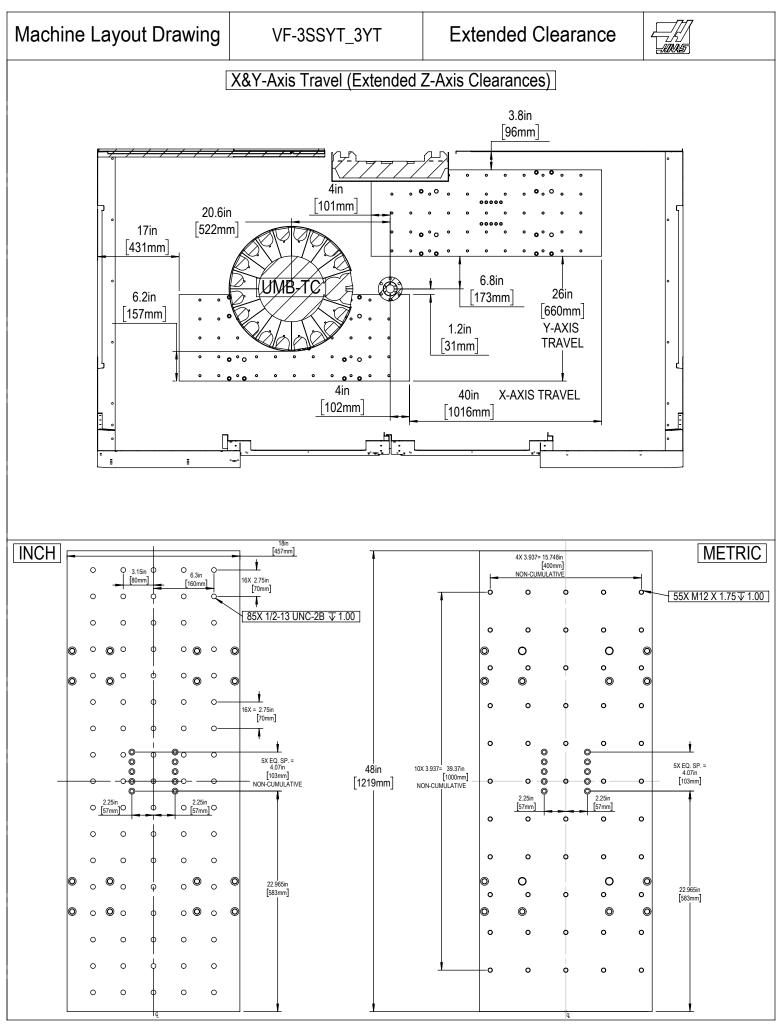

All dimensions based on stackup of sheetmetal, subject to variation of 1/2" (13 mm) Due to continual product improvements, dimensions are subject to change without notice

All dimensions based on stackup of sheetmetal, subject to variation of 1/2" (13 mm) Due to continual product improvements, dimensions are subject to change without notice