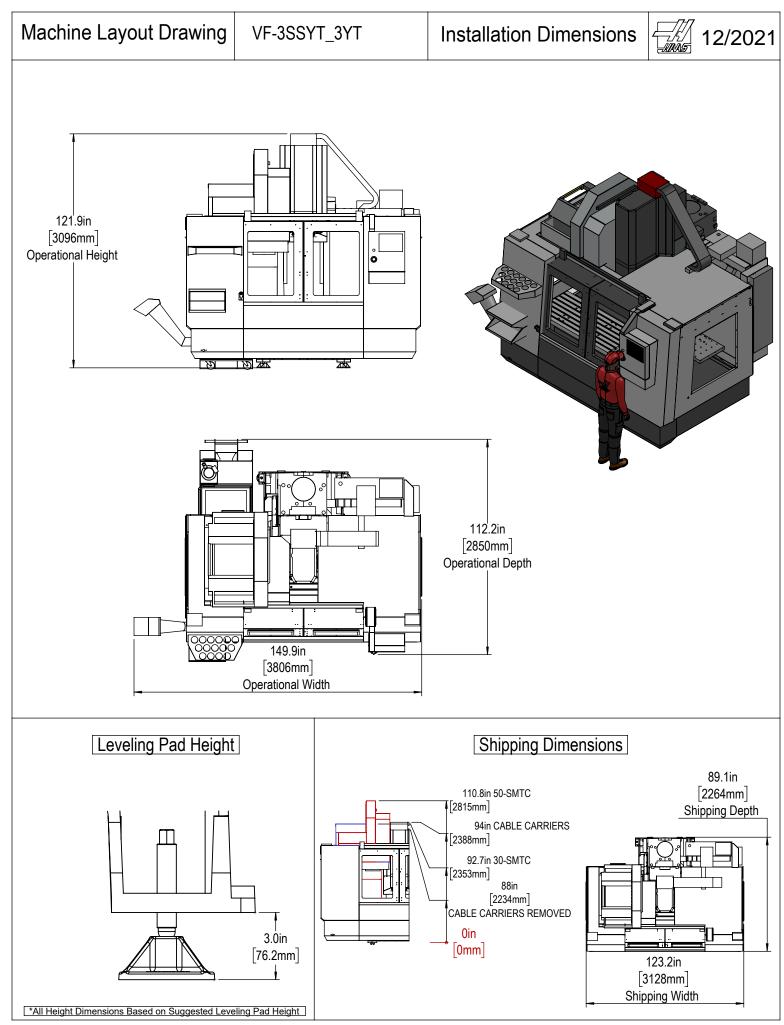

All dimensions based on stackup of sheetmetal, subject to variation of 1/2" (13 mm) Due to continual product improvements, dimensions are subject to change without notice

All dimensions based on stackup of sheetmetal, subject to variation of 1/2" (13 mm) Due to continual product improvements, dimensions are subject to change without notice