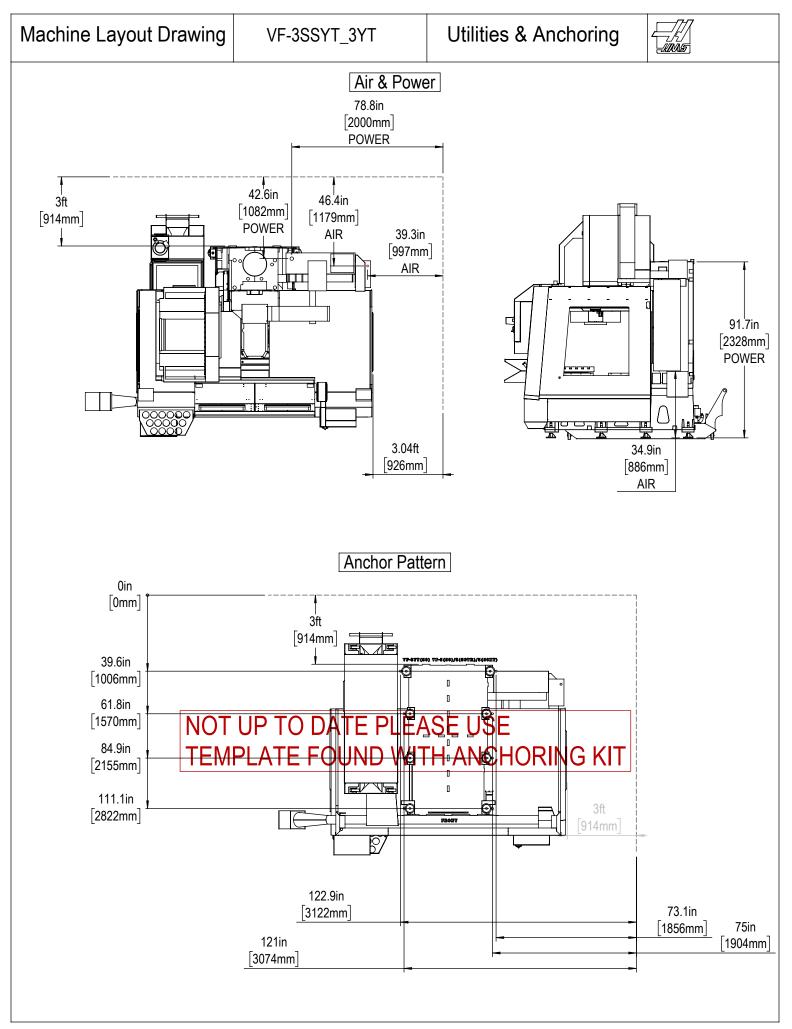

All dimensions based on stackup of sheetmetal, subject to variation of 1/2" (13 mm) Due to continual product improvements, dimensions are subject to change without notice

All dimensions based on stackup of sheetmetal, subject to variation of 1/2" (13 mm) Due to continual product improvements, dimensions are subject to change without notice