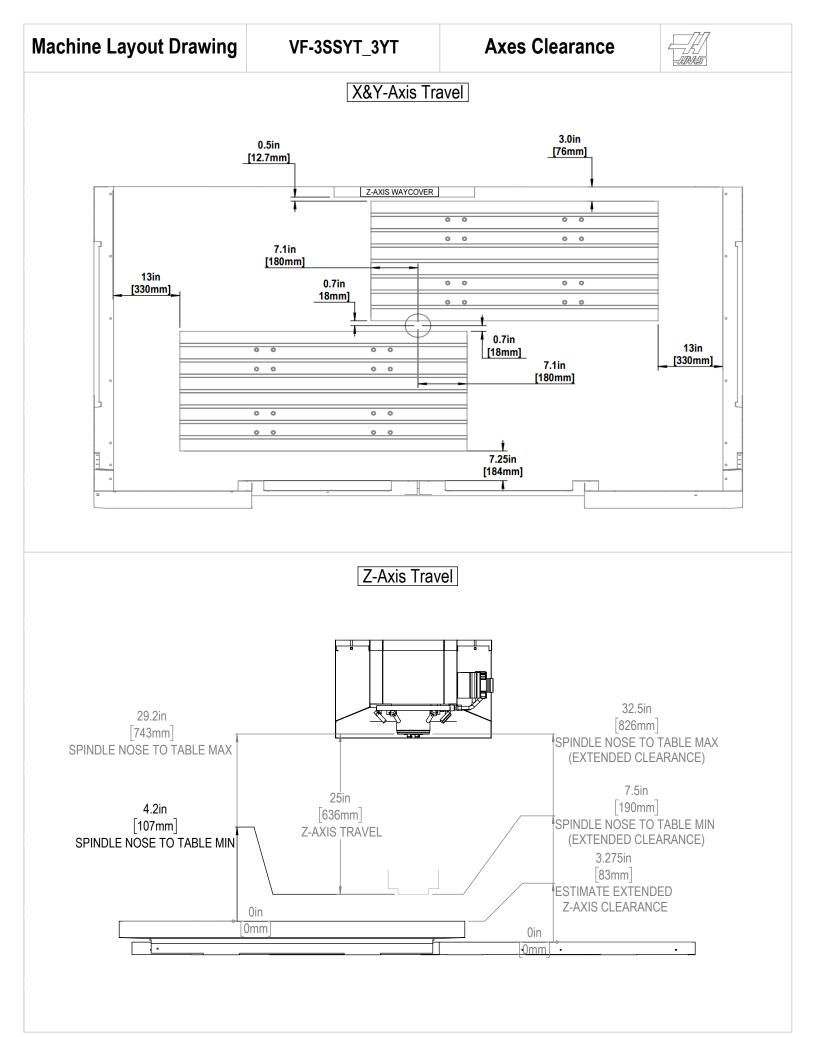

All dimensions based on stackup of sheetmetal, subject to variation of 1/2" (13 mm) Due to continual product improvements, dimensions are subject to change without notice

All dimensions based on stackup of sheetmetal, subject to variation of 1/2" (13 mm) Due to continual product improvements, dimensions are subject to change without notice