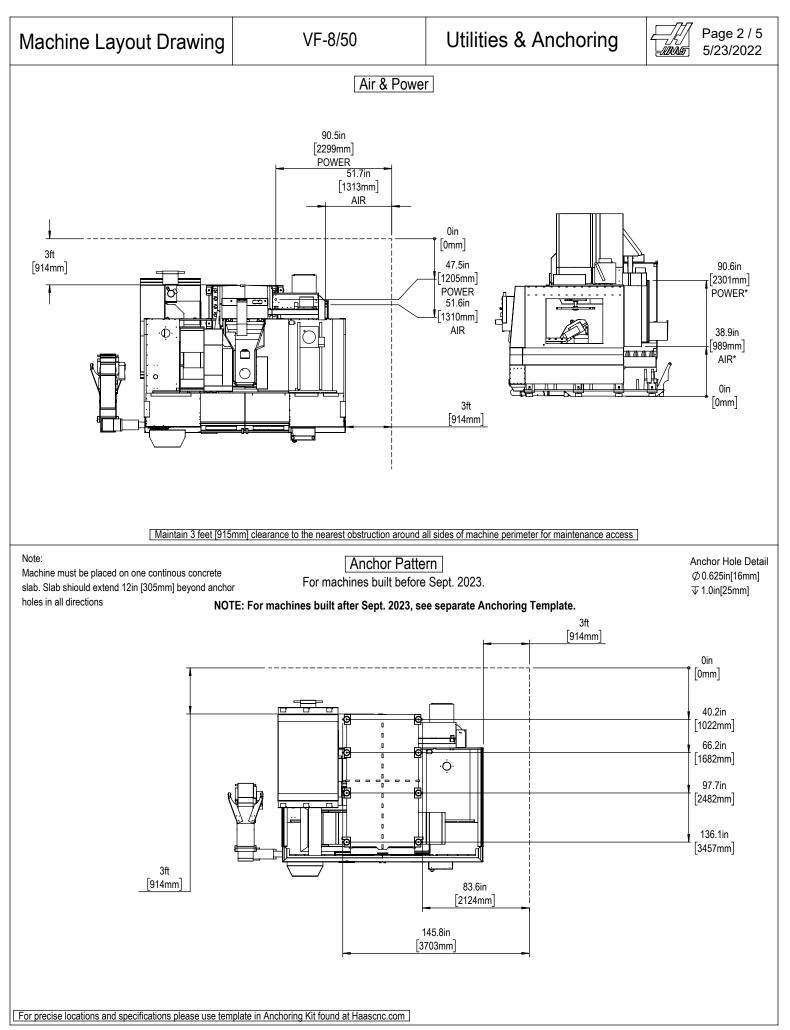

All dimensions based on stackup of sheetmetal, subject to variation of 1/2" (13 mm) Due to continual product improvements, dimensions are subject to change without notice

All dimensions based on stackup of sheetmetal, subject to variation of 1/2" (13 mm) Due to continual product improvements, dimensions are subject to change without notice