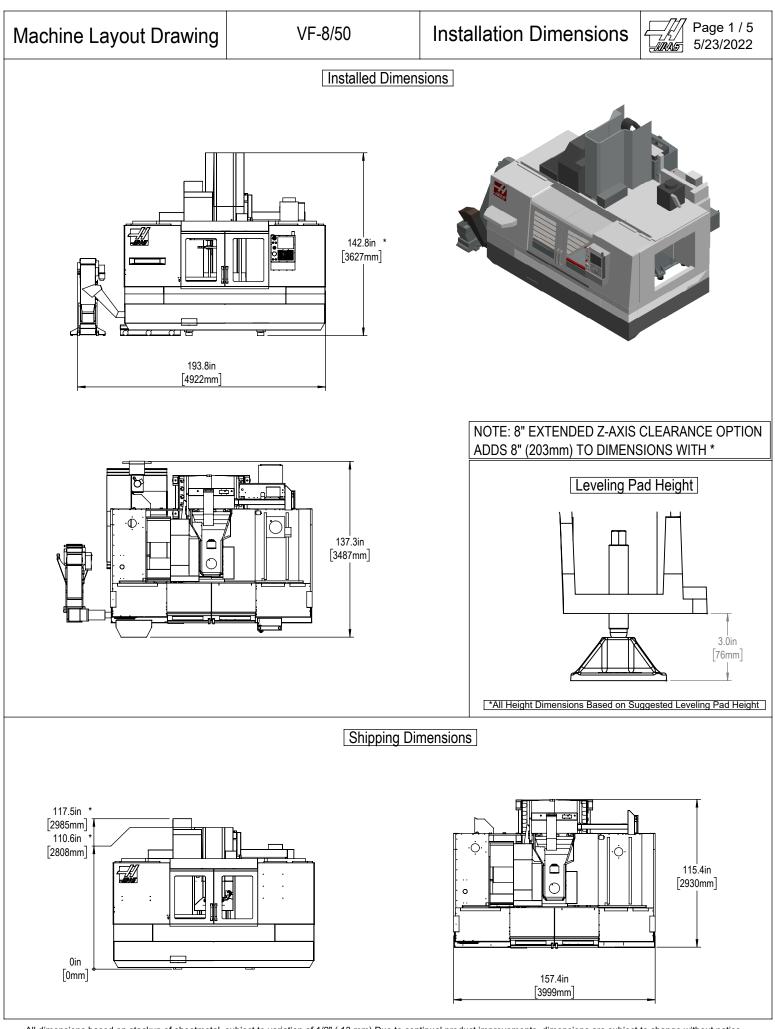

All dimensions based on stackup of sheetmetal, subject to variation of 1/2" (13 mm) Due to continual product improvements, dimensions are subject to change without notice

All dimensions based on stackup of sheetmetal, subject to variation of 1/2" (13 mm) Due to continual product improvements, dimensions are subject to change without notice