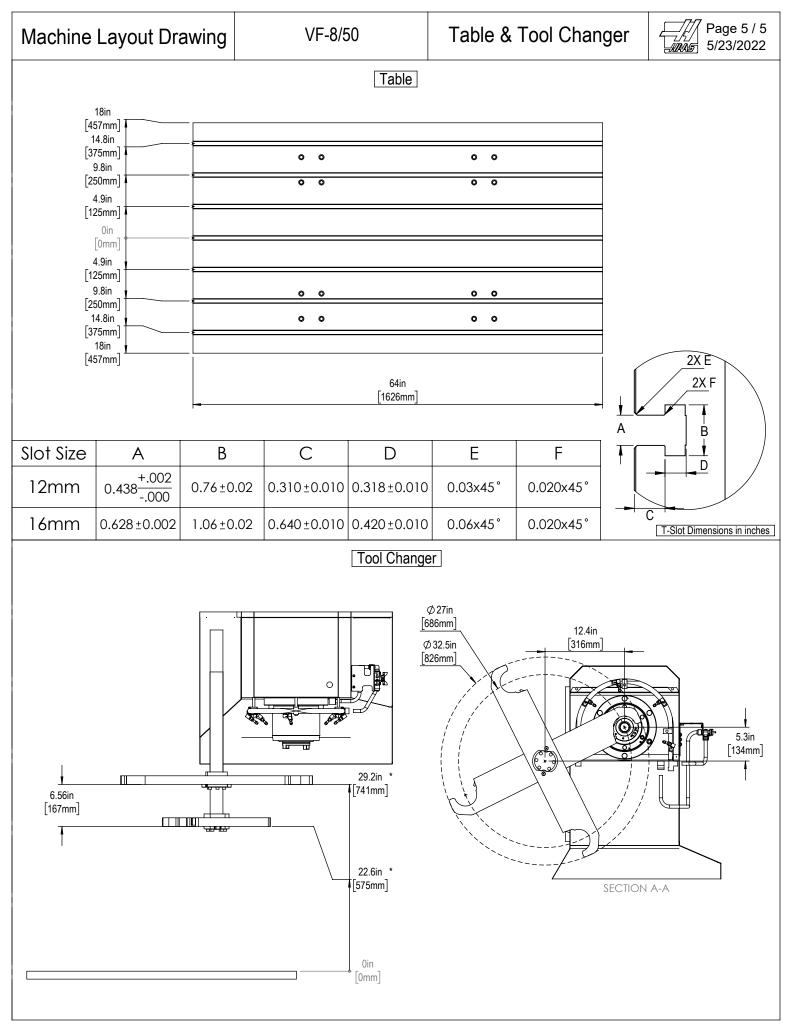

All dimensions based on stackup of sheetmetal, subject to variation of 1/2" (13 mm) Due to continual product improvements, dimensions are subject to change without notice

All dimensions based on stackup of sheetmetal, subject to variation of 1/2" (13 mm) Due to continual product improvements, dimensions are subject to change without notice