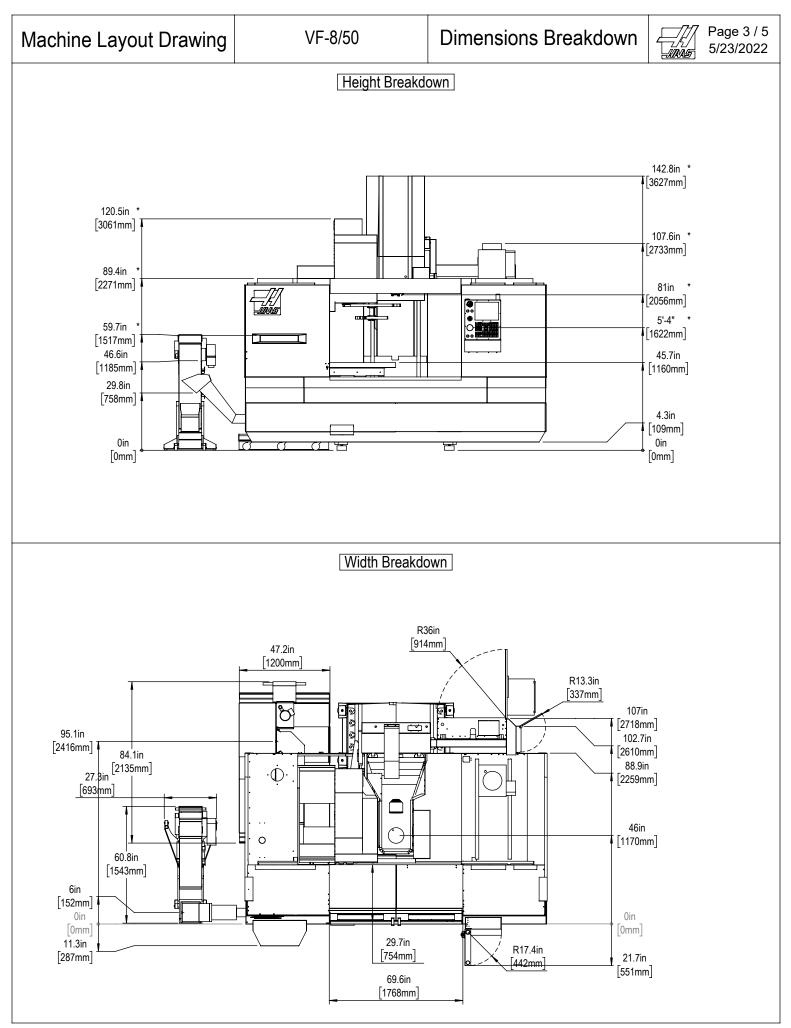

All dimensions based on stackup of sheetmetal, subject to variation of 1/2" (13 mm) Due to continual product improvements, dimensions are subject to change without notice

All dimensions based on stackup of sheetmetal, subject to variation of 1/2" (13 mm) Due to continual product improvements, dimensions are subject to change without notice