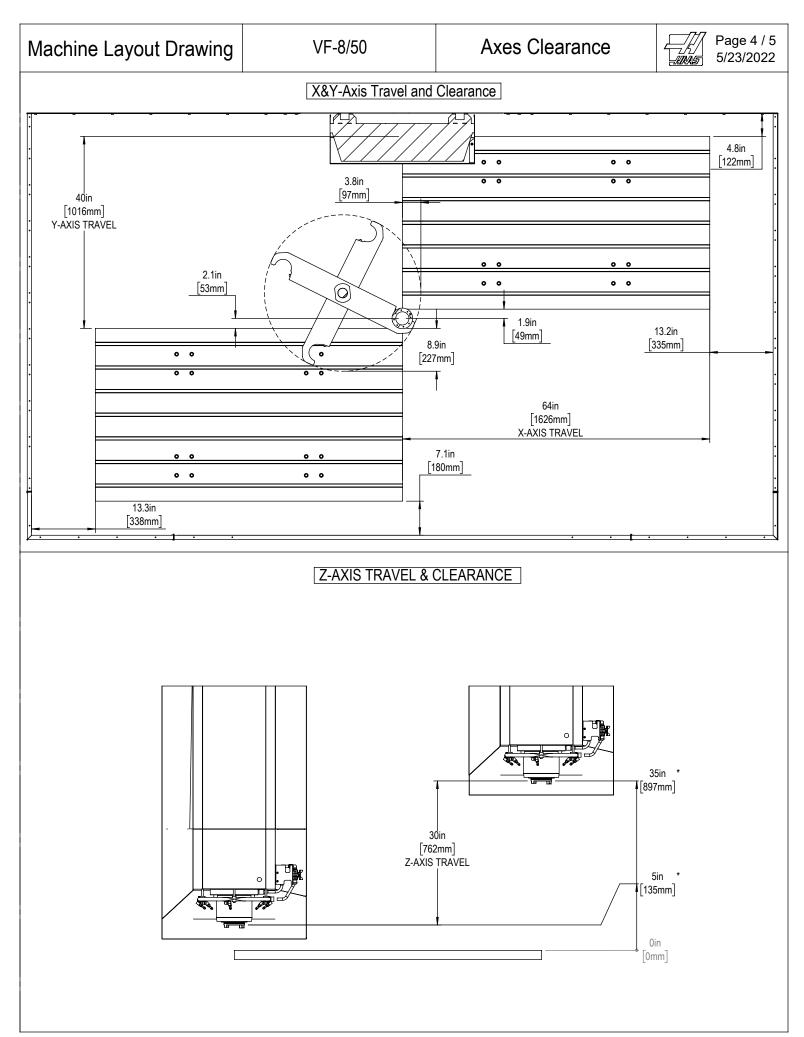

All dimensions based on stackup of sheetmetal, subject to variation of 1/2" (13 mm) Due to continual product improvements, dimensions are subject to change without notice

All dimensions based on stackup of sheetmetal, subject to variation of 1/2" (13 mm) Due to continual product improvements, dimensions are subject to change without notice