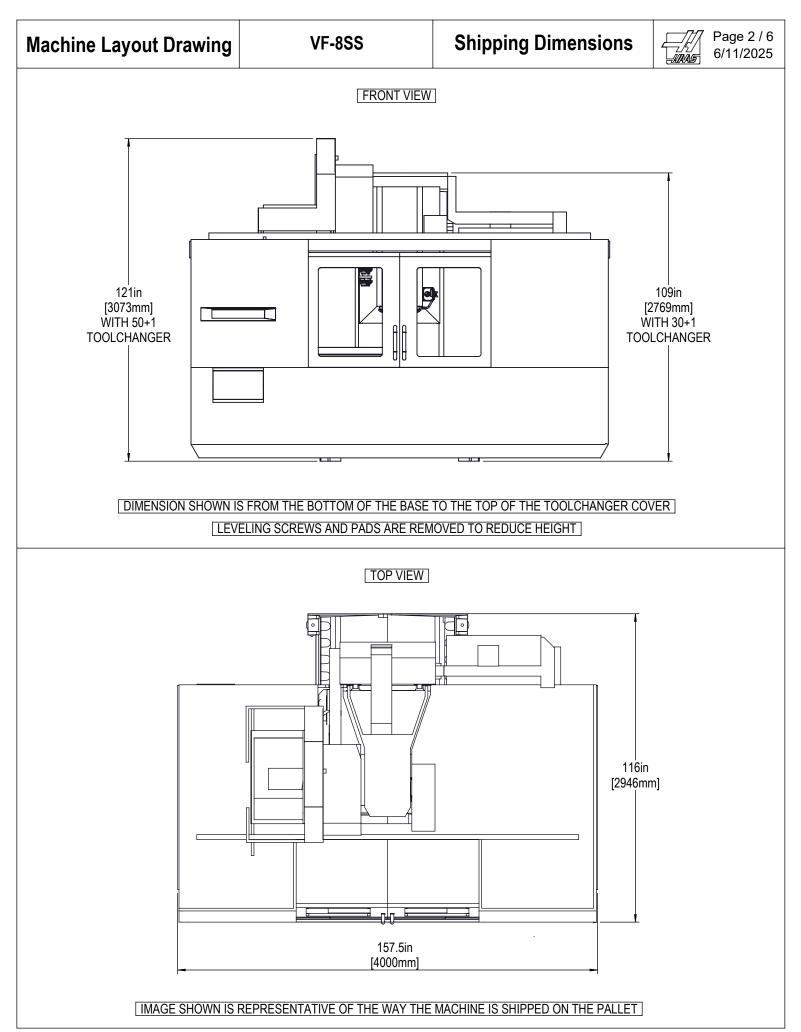

All dimensions based on stackup of sheetmetal, subject to variation of 1/2" (13 mm) Due to continual product improvements, dimensions are subject to change without notice

All dimensions based on stackup of sheetmetal, subject to variation of 1/2" (13 mm) Due to continual product improvements, dimensions are subject to change without notice