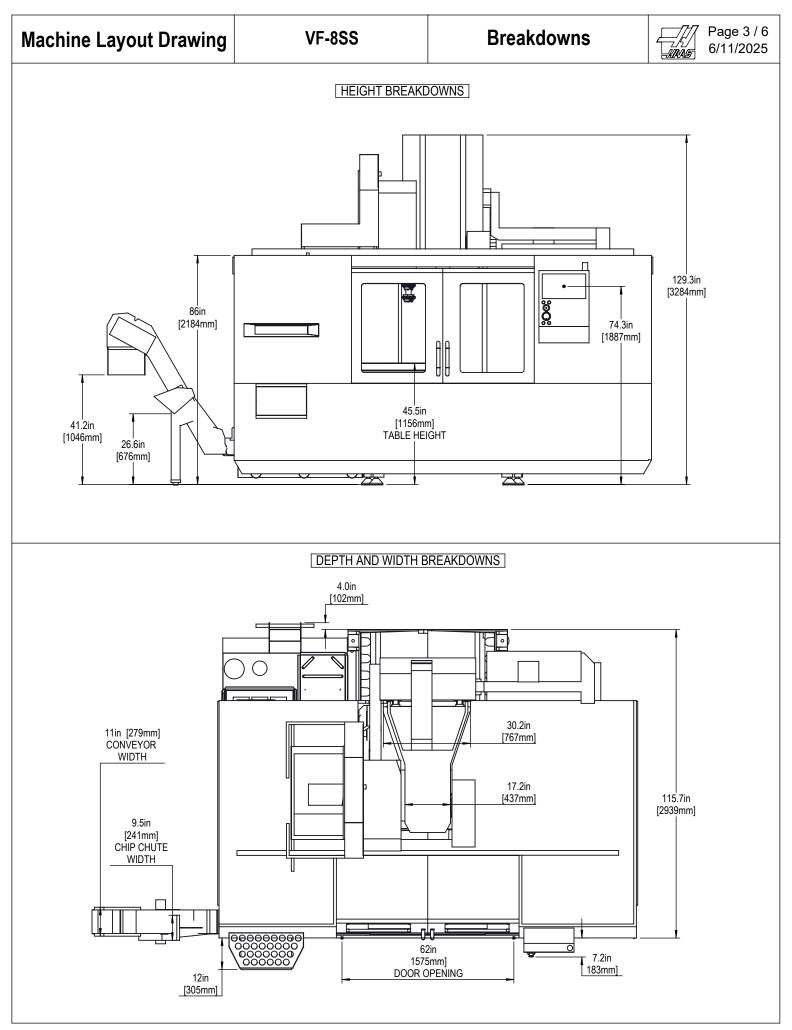

All dimensions based on stackup of sheetmetal, subject to variation of 1/2" (13 mm) Due to continual product improvements, dimensions are subject to change without notice