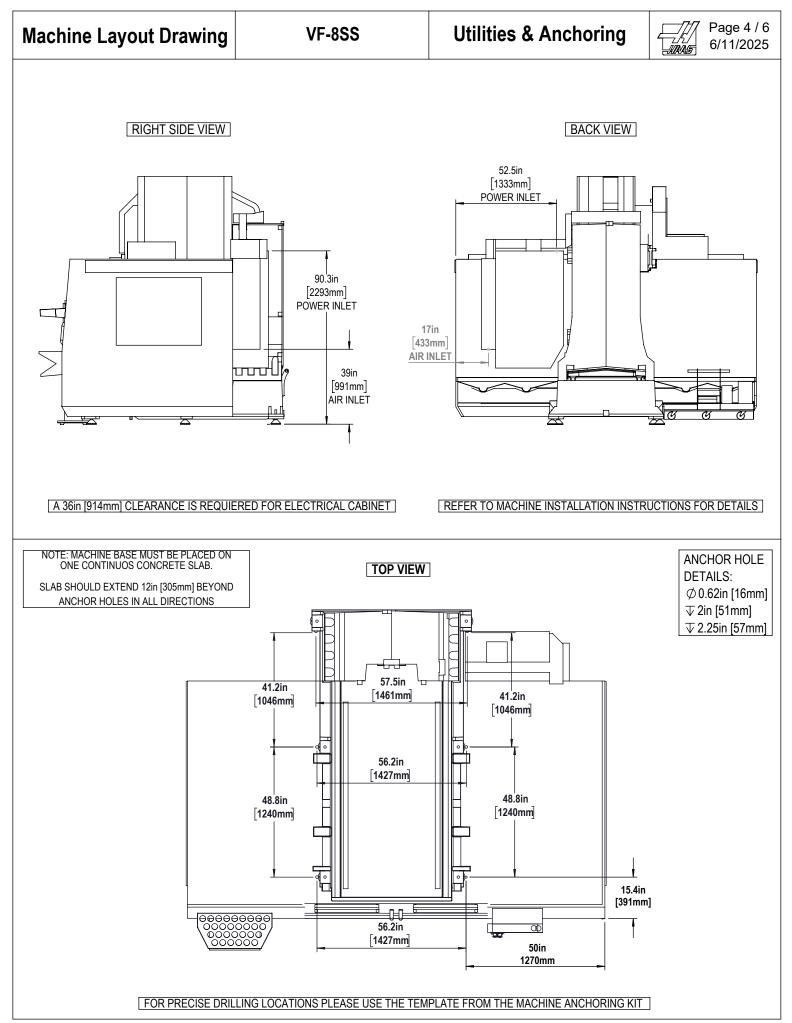

All dimensions based on stackup of sheetmetal, subject to variation of 1/2" (13 mm) Due to continual product improvements, dimensions are subject to change without notice



All dimensions based on stackup of sheetmetal, subject to variation of 1/2" (13 mm) Due to continual product improvements, dimensions are subject to change without notice



All dimensions based on stackup of sheetmetal, subject to variation of 1/2" (13 mm) Due to continual product improvements, dimensions are subject to change without notice



All dimensions based on stackup of sheetmetal, subject to variation of 1/2" (13 mm) Due to continual product improvements, dimensions are subject to change without notice



All dimensions based on stackup of sheetmetal, subject to variation of 1/2" (13 mm) Due to continual product improvements, dimensions are subject to change without notice