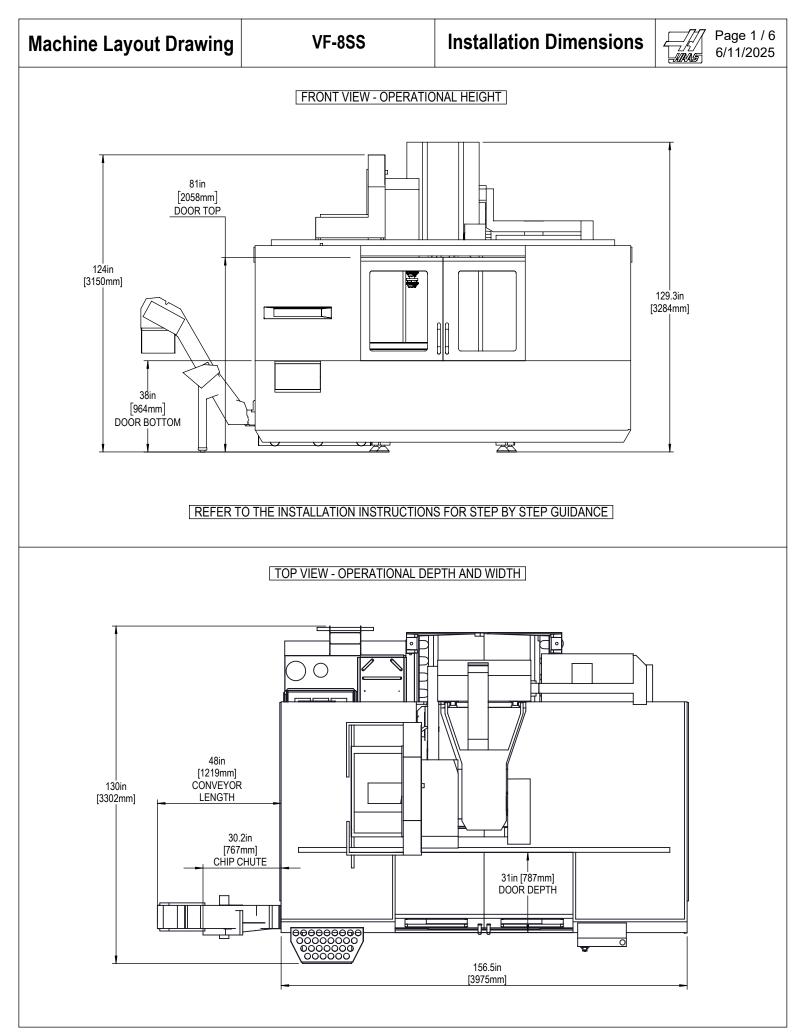

All dimensions based on stackup of sheetmetal, subject to variation of 1/2" (13 mm) Due to continual product improvements, dimensions are subject to change without notice

All dimensions based on stackup of sheetmetal, subject to variation of 1/2" (13 mm) Due to continual product improvements, dimensions are subject to change without notice