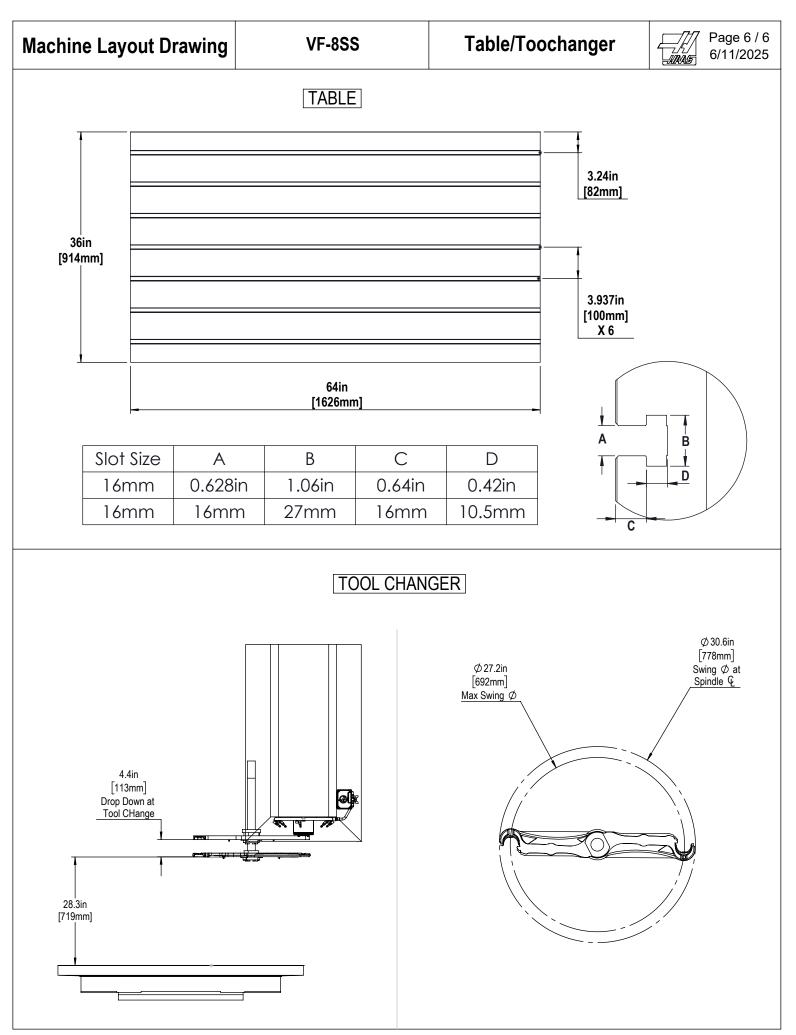

All dimensions based on stackup of sheetmetal, subject to variation of 1/2" (13 mm) Due to continual product improvements, dimensions are subject to change without notice

All dimensions based on stackup of sheetmetal, subject to variation of 1/2" (13 mm) Due to continual product improvements, dimensions are subject to change without notice