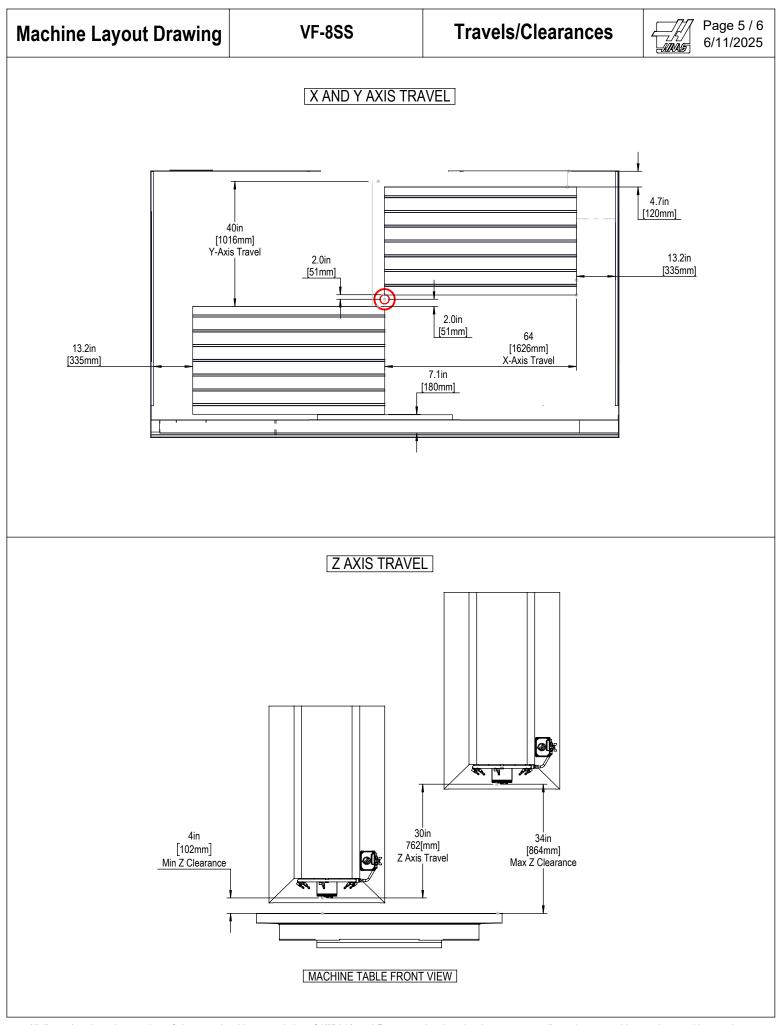

All dimensions based on stackup of sheetmetal, subject to variation of 1/2" (13 mm) Due to continual product improvements, dimensions are subject to change without notice

All dimensions based on stackup of sheetmetal, subject to variation of 1/2" (13 mm) Due to continual product improvements, dimensions are subject to change without notice